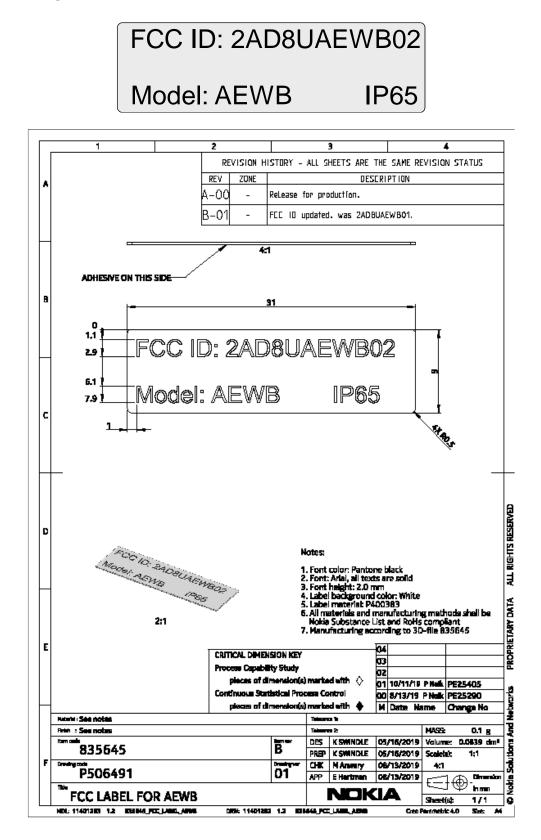

## EXHIBIT 4: FCC ID LABEL SAMPLE AND LOCATION INFORMATION

### **Response:**

The drawing of the equipment identification label of the Nokia **AirScale 39 GHz Radio Unit (AEWB), FCC ID: 2AD8UAEWB02** is attached. A drawing showing label location and drawings of the equipment identification label is attached.

## FCC Label Drawing for Nokia AirScale 39 GHz Radio Unit (AEWB), FCC ID: 2AD8UAEWB02

Nokia Solutions and Networks, OY Use pursuant to Company Instructions