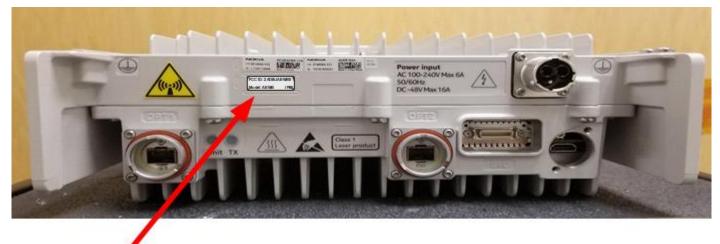

## **Equipment Identification Label Location (Equipment Bottom):**

# **FCC Label Location**

Nokia Solutions and Networks, OY Use pursuant to Company Instructions