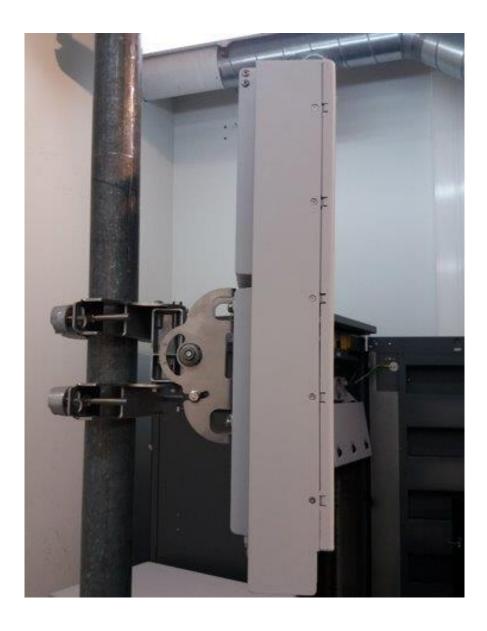

)**

Photographs (8"xIO") of the equipment of sufficient clarity to reveal equipment construction and layout, including meters, if any, and labels for controls and meters and sufficient views of the internal construction to define component placement and chassis assembly. Insofar as these requirements are met by photographs or drawings contained in the instruction manuals supplied with the product certification request, additional photographs are necessary only to complete the required showing.

### Response:

The external photographs of the Nokia AirScale 39 GHz Radio Unit (AEWB),, FCC ID: 2AD8UAEWB02 are below.

# Nokia AirScale 39 GHz Radio Unit (AEWB),, FCC ID: 2AD8UAEWB02

### **Front View**



## **Rear View**



Nokia Solutions and Networks, OY Use pursuant to Company Instructions



-32 -



Nokia Solutions and Networks, OY Use pursuant to Company Instructions

# **Top View**



## **Bottom View**