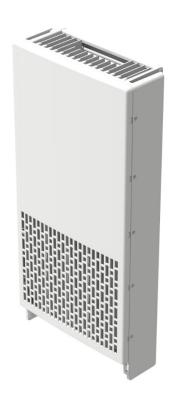

#### **EXHIBIT 10: EXTERNAL PHOTOGRAPHS**

#### **SECTION 2.1033 (c) (12)**

Photographs (8"xIO") of the equipment of sufficient clarity to reveal equipment construction and layout, including meters, if any, and labels for controls and meters and sufficient views of the internal construction to define component placement and chassis assembly. Insofar as these requirements are met by photographs or drawings contained in the instruction manuals supplied with the product certification request, additional photographs are necessary only to complete the required showing.

### Response:

The external photographs of the Nokia AirScale 39 GHz Radio Unit (AEWB),, FCC ID: 2AD8UAEWB02 are below.

# Nokia AirScale 39 GHz Radio Unit (AEWB),, FCC ID: 2AD8UAEWB02

### **Front View**



## **Rear View**



Nokia Solutions and Networks, OY Use pursuant to Company Instructions



-32 -



Nokia Solutions and Networks, OY Use pursuant to Company Instructions

# **Top View**



## **Bottom View**