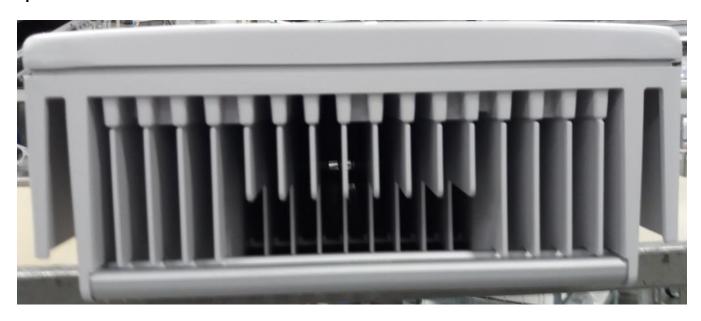

and layout, including meters, if any, and labels for controls and meters and sufficient views of the internal construction to define component placement and chassis assembly. Insofar as these requirements are met by photographs or drawings contained in the instruction manuals supplied with the product certification request, additional photographs are necessary only to complete the required showing.

### Response:

The external photographs of the Nokia AirScale 39 GHz Radio Unit (AEWB),, FCC ID: 2AD8UAEWB02 are below.

# Nokia AirScale 39 GHz Radio Unit (AEWB),, FCC ID: 2AD8UAEWB02

### **Front View**



## **Rear View**



Nokia Solutions and Networks, OY Use pursuant to Company Instructions



-32 -



Nokia Solutions and Networks, OY Use pursuant to Company Instructions

# **Top View**



## **Bottom View**