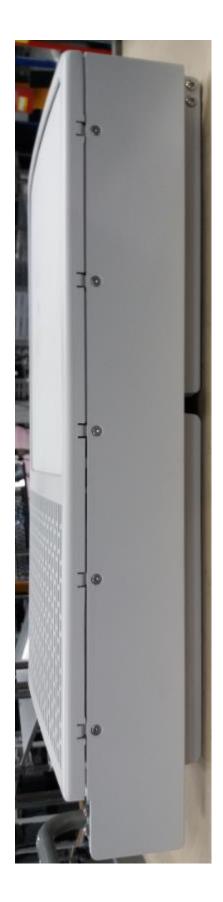

ographs (8"xIO") of the equipment of sufficient clarity to reveal equipment construction and layout, including meters, if any, and labels for controls and meters and sufficient views of the internal construction to define component placement and chassis assembly. Insofar as these requirements are met by photographs or drawings contained in the instruction manuals supplied with the product certification request, additional photographs are necessary only to complete the required showing.

### Response:

The external photographs of the Nokia AirScale 39 GHz Radio Unit (AEWB),, FCC ID: 2AD8UAEWB02 are below.

# Nokia AirScale 39 GHz Radio Unit (AEWB),, FCC ID: 2AD8UAEWB02

### **Front View**



## **Rear View**



Nokia Solutions and Networks, OY Use pursuant to Company Instructions



-32 -



Nokia Solutions and Networks, OY Use pursuant to Company Instructions

# **Top View**



## **Bottom View**