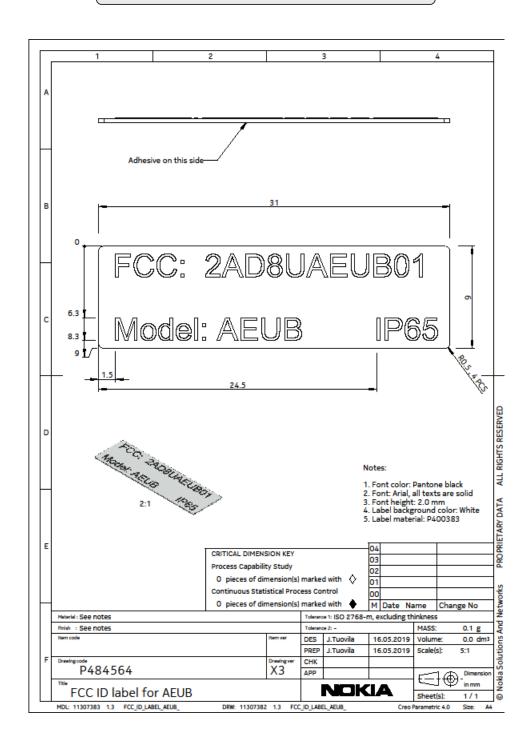

#### **EXHIBIT 4: FCC ID LABEL SAMPLE AND LOCATION INFORMATION**

#### Response:

The drawing of the equipment identification label of the Nokia AirScale 28 GHz Radio Unit (AEUB), FCC ID: 2AD8UAEUB01 is attached. A drawing showing label location and drawings of the equipment identification label is attached.

## FCC Label Drawing for Nokia AirScale 28 GHz Radio Unit (AEUB), FCC ID: 2AD8UAEUB01

FCC ID: 2AD8UAEUB01

Model: AEUB IP65