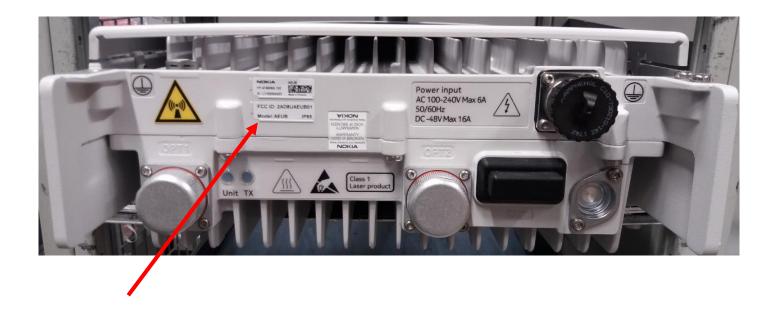

#### **EXHIBIT 4: FCC ID LABEL SAMPLE AND LOCATION INFORMATION**

### SECTION 2.1033(c) (11) also SECTION 2.925 (a) (1)

A photograph or drawing of the equipment identification plate or label showing the information to be placed thereon.

#### Response:

The drawing of the equipment identification label of the Nokia AirScale 28 GHz Radio Unit (AEUB), FCC ID: 2AD8UAEUB01 is attached. A drawing showing label location and drawings of the equipment identification label is attached.

## FCC Label Drawing for Nokia AirScale 28 GHz Radio Unit (AEUB), FCC ID: 2AD8UAEUB01

FCC ID: 2AD8UAEUB01

Model: AEUB IP65



# **Equipment Identification Label Location (Equipment Bottom):**