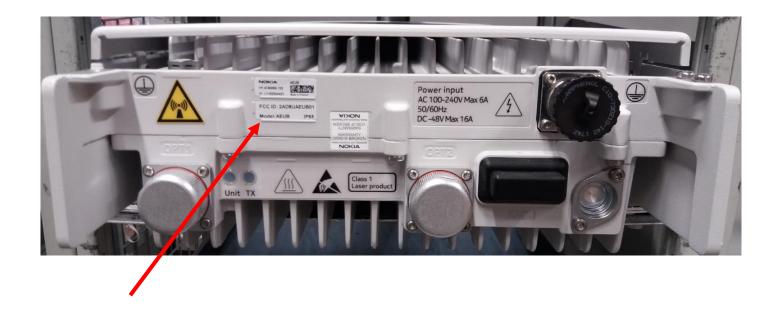

#### **EXHIBIT 4: FCC ID LABEL SAMPLE AND LOCATION INFORMATION**

### SECTION 2.1033(c) (11) also SECTION 2.925 (a) (1)

A photograph or drawing of the equipment identification plate or label showing the information to be placed thereon.

#### Response:

The drawing of the equipment identification label of the Nokia AirScale 28 GHz Radio Unit (AEUB), FCC ID: 2AD8UAEUB01 is attached. A drawing showing label location and drawings of the equipment identification label is attached.

## FCC Label Drawing for Nokia AirScale 28 GHz Radio Unit (AEUB), FCC ID: 2AD8UAEUB01

FCC ID: 2AD8UAEUB01

Model: AEUB IP65



# **Equipment Identification Label Location (Equipment Bottom):**