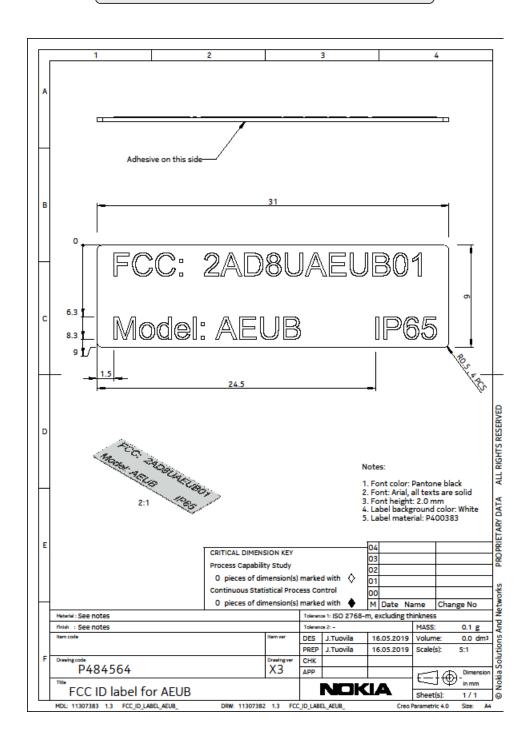

#### **EXHIBIT 4: FCC ID LABEL SAMPLE AND LOCATION INFORMATION**

#### Response:

The drawing of the equipment identification label of the Nokia AirScale 28 GHz Radio Unit (AEUB), FCC ID: 2AD8UAEUB01 is attached. A drawing showing label location and drawings of the equipment identification label is attached.

## FCC Label Drawing for Nokia AirScale 28 GHz Radio Unit (AEUB), FCC ID: 2AD8UAEUB01

FCC ID: 2AD8UAEUB01

Model: AEUB IP65