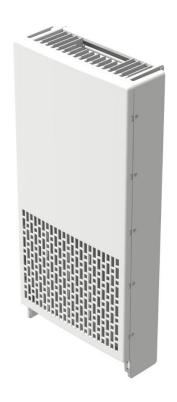

#### **EXHIBIT 10: EXTERNAL PHOTOGRAPHS**

#### **SECTION 2.1033 (c) (12)**

Photographs (8"xIO") of the equipment of sufficient clarity to reveal equipment construction and layout, including meters, if any, and labels for controls and meters and sufficient views of the internal construction to define component placement and chassis assembly. Insofar as these requirements are met by photographs or drawings contained in the instruction manuals supplied with the product certification request, additional photographs are necessary only to complete the required showing.

### Response:

The external photographs of the Nokia AirScale 28 GHz Radio Unit (AEUB),, FCC ID: 2AD8UAEUB01 are below.

### **Front View**



## **Rear View**



Nokia Solutions and Networks, OY Use pursuant to Company Instructions

# **Left Side**



# **Right Side**



Nokia Solutions and Networks, OY Use pursuant to Company Instructions



## **Bottom View**