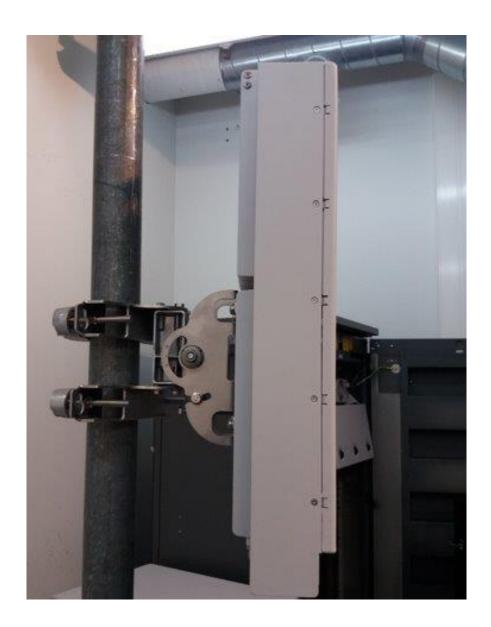

NAL PHOTOGRAPHS**

#### **SECTION 2.1033 (c) (12)**

Photographs (8"xIO") of the equipment of sufficient clarity to reveal equipment construction and layout, including meters, if any, and labels for controls and meters and sufficient views of the internal construction to define component placement and chassis assembly. Insofar as these requirements are met by photographs or drawings contained in the instruction manuals supplied with the product certification request, additional photographs are necessary only to complete the required showing.

### Response:

The external photographs of the Nokia AirScale 28 GHz Radio Unit (AEUB),, FCC ID: 2AD8UAEUB01 are below.

### **Front View**



## **Rear View**



Nokia Solutions and Networks, OY Use pursuant to Company Instructions

# **Left Side**



# **Right Side**



Nokia Solutions and Networks, OY Use pursuant to Company Instructions



## **Bottom View**