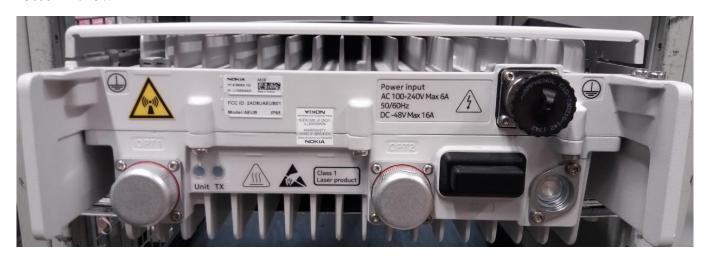

### Response:

The external photographs of the Nokia AirScale 28 GHz Radio Unit (AEUB),, FCC ID: 2AD8UAEUB01 are below.

## **Rear View**

Nokia Solutions and Networks, OY Use pursuant to Company Instructions