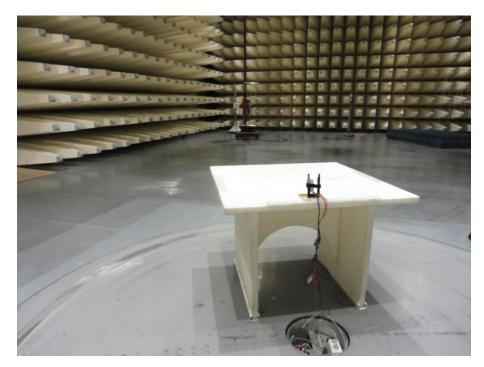

### EUT Test setup photos – spurious emissions radiated 30 MHz - 1 GHz

Photo 7:

CTC I advanced