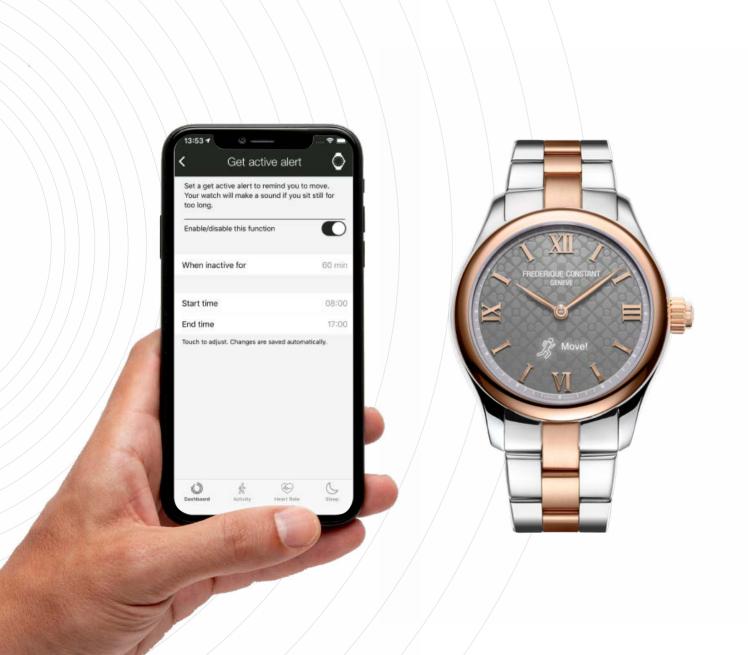

# **GET-ACTIVE ALERTS**

Set an alert to remind you to move if you've been idle for a set amount of time.

Customize your Get-Active alert in the companion app.