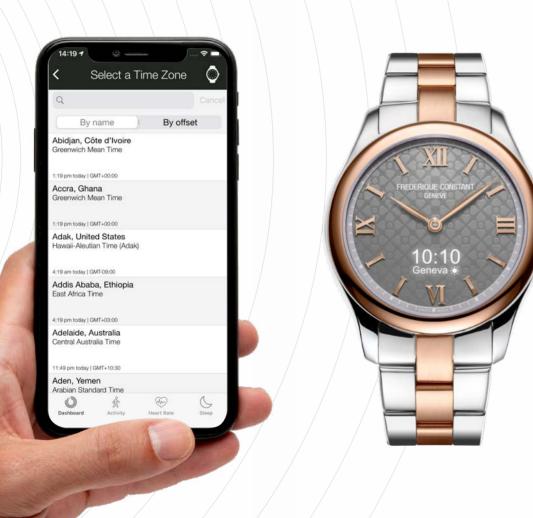

# **WORLDTIMER**

You can choose to display a second time zone on your watch. A feature particularly useful when travelling in order to keep track of your time at home.

# **LOCAL TIME**

For regular business travelers and globe dwellers, the local time function will help you to keep track of the time wherever you are.

The perfect addition to your second time zone indicator.