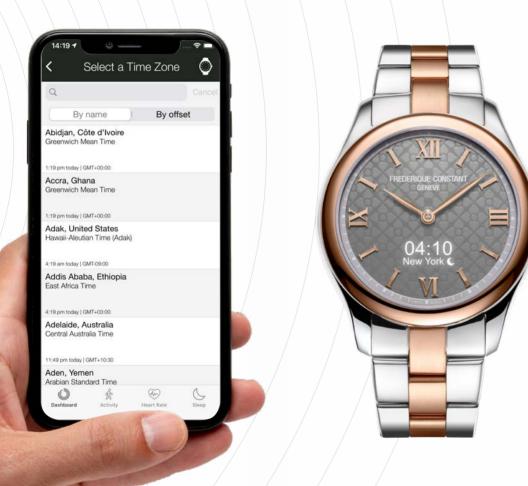

# **WORLDTIMER**

You can choose to display a second time zone on your watch. A feature particularly useful when travelling in order to keep track of your time at home.

# **LOCAL TIME**

For regular business travelers and globe dwellers, the local time function will help you to keep track of the time wherever you are.

The perfect addition to your second time zone indicator.