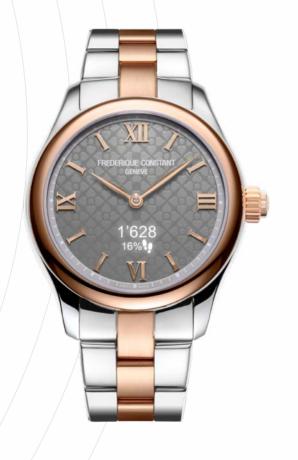

# **ACTIVITY TRACKING**

Keep track of your daily steps, calories burnt and total distance travelled. The companion app's charts will help you to get an overview of your results per week as well as compare your results to people of your age worldwide thanks to a benchmarking tool.

# **WORKOUT**

The workout function can be launched directly on your watch's digital screen. Go to the workout function using the crown pusher.

- O1. Tap on your watch's digital screen to start the workout session
- **O2.** Tap on your watch's digital screen to stop the workout session
- **03.** Press the crown pusher to confirm stop otherwise it goes back to active after a few seconds (this is a security to avoid unwanted tap detection).

# **WORKOUT**

During the workout session, the heart rate sensor will take 1 measurement every 10 seconds.

You will then be able to see in-depth results in your companion app.