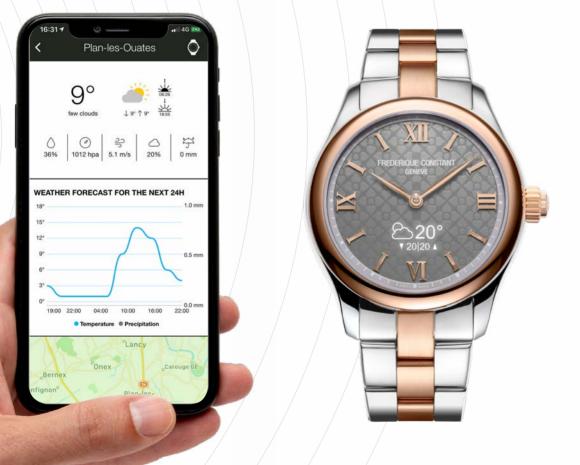

# **WEATHER**

Local weather forecast including the maximum and minimum temperature are displayed on your watch's digital screen and in the companion app.