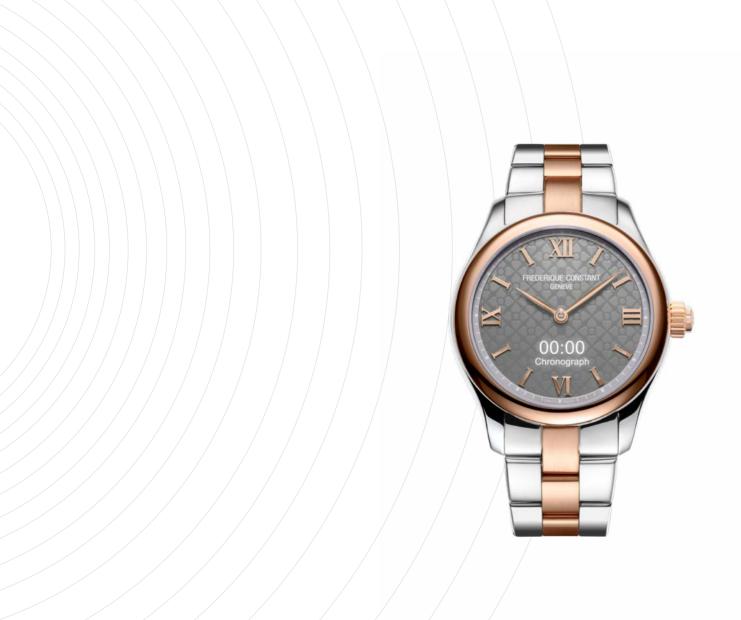

### **CHRONOGRAPH**

The chronograph can be started and stopped by a single tap on the watch's dial. While exercising, the digital screen will then show the passing seconds and minutes. On top of that, the minute hand will show the chronograph's seconds, while the hour hand will show the minutes – this will ensure visibility when using the function in broad daylight. To pause the chronograph, press the crown pusher at any time. To stop the time measurement, simply tap once on the watch's screen. Once stopped, the digital screen will switch to the next function.