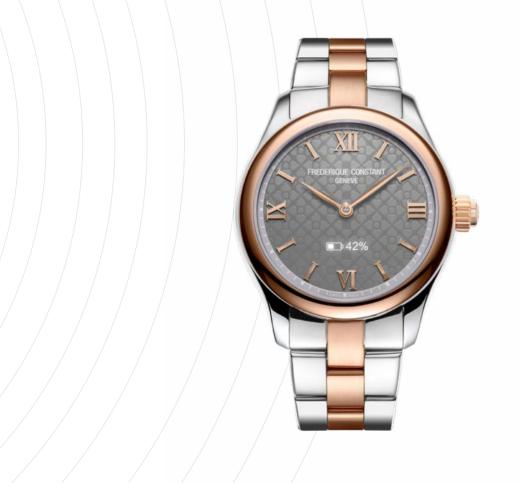

# **RECHARGEABLE BATTERY**

Your watch is equipped with a rechargeable battery that will last up to 11 days (depending on your usage). Your watch will need to be charged via the charging device provided with the watch.