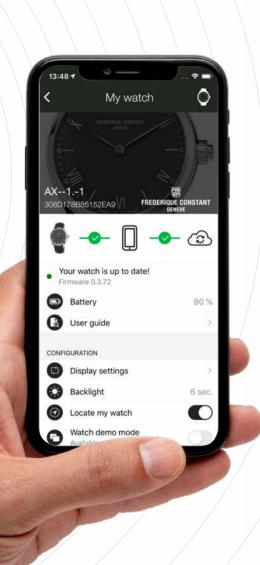

# **CLOUD BACKUP & RESTORE**

Recover all your data, even if you lose your watch or phone. Your data is saved on your personal profile.

# **RECHARGEABLE BATTERY**

Your watch is equipped with a rechargeable battery that will last up to 11 days (depending on your usage). Your watch will need to be charged via the charging device provided with the watch.