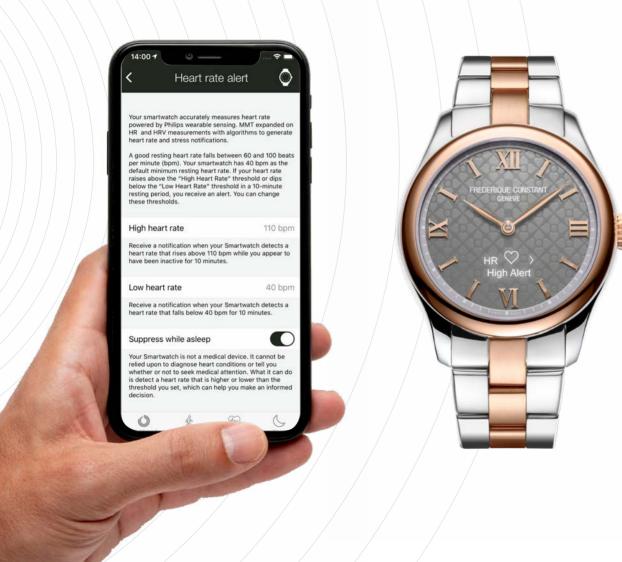

### **HEART RATE NOTIFICATIONS**

Should your heart rate measure be too low or too high, you will get notified by your watch with a vibration and visual alert.

If your Heart Rate gets too low, an alarm can be triggered. If your Heart Rate is too high 10 minutes after resting, then alert can be triggered (not when active, only at rest).