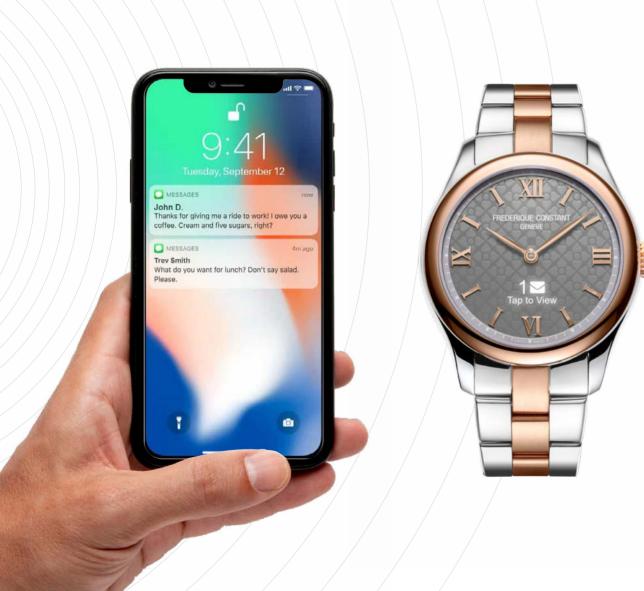

### **MESSAGES REVIEW**

Firstly, via the app, you will need to select the various applications for which you wish to receive notifications. You will be able to see the last five messages received on your watch screen based on the above service/app selection.

For example, the following apps can be selected amongst others:

Mail, Messages, Facebook, Twitter, WhatsAapp, Instagram, Snapchat, LinkedIn, WeChat, Viber, Uber, KakaoTalk, Pinterest, Spotify etc.

# **NOTIFICATIONS**

Never miss a call, email or text message!

Customize your notifications and alerts directly from the арр.