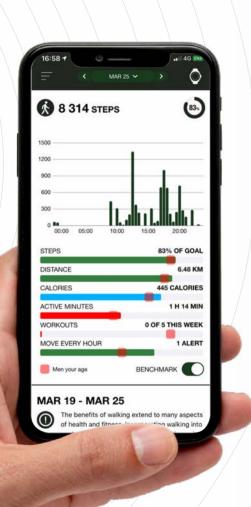

# **ACTIVITY TRACKING**

Keep track of your daily steps, calories burnt and total distance travelled. The companion app's charts will help you to get an overview of your results per week as well as compare your results to people of your age worldwide thanks to a benchmarking tool.