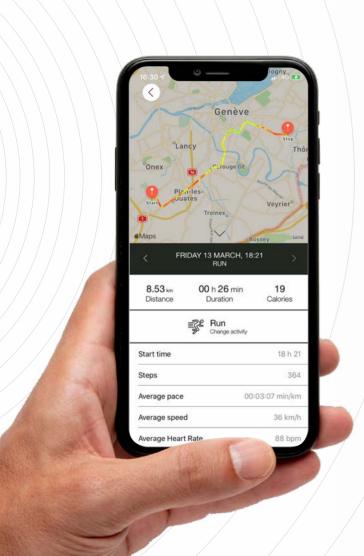

# **WORKOUT**

The workout function can be launched directly on your watch's digital screen. Go to the workout function using the crown pusher.

- O1. Tap on your watch's digital screen to start the workout session
- **O2.** Tap on your watch's digital screen to stop the workout session
- **03.** Press the crown pusher to confirm stop otherwise it goes back to active after a few seconds (this is a security to avoid unwanted tap detection).

Run Change activity

Delete this workout

18 h 21

88 bpm

121 bpm

00:03:07 min/km 36 km/h

Start time

Average speed

Max Heart Rate

HEART RATE

Average Heart Rate

Steps
Average pace