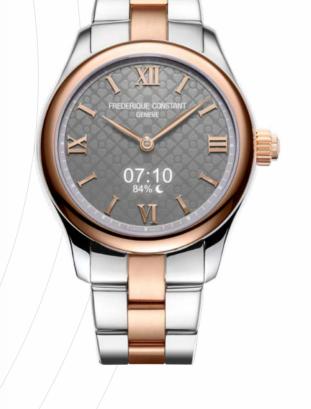

# **ALWAYS ON-TIME**

You won't ever need to set a time, day and date - traveling across time zones, the watch picks-up the time from your smartphone and displays the current time automatically.

.ııl 4G □

10:09

Thursday June 3