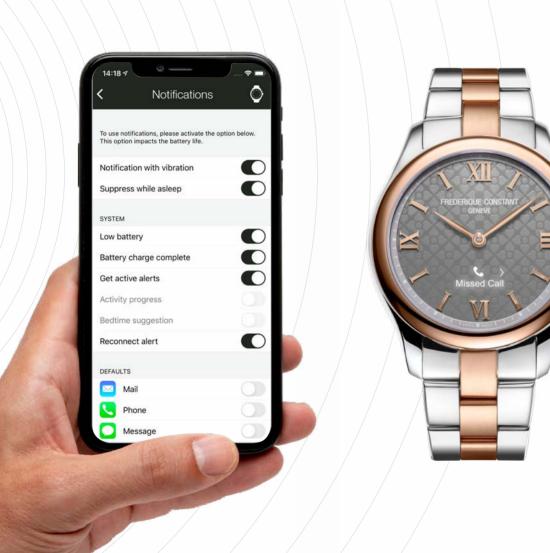

# **NOTIFICATIONS**

Never miss a call, email or text message!

Customize your notifications and alerts directly from the арр.

# **GET-ACTIVE ALERTS**

Set an alert to remind you to move if you've been idle for a set amount of time.

Customize your Get-Active alert in the companion app.