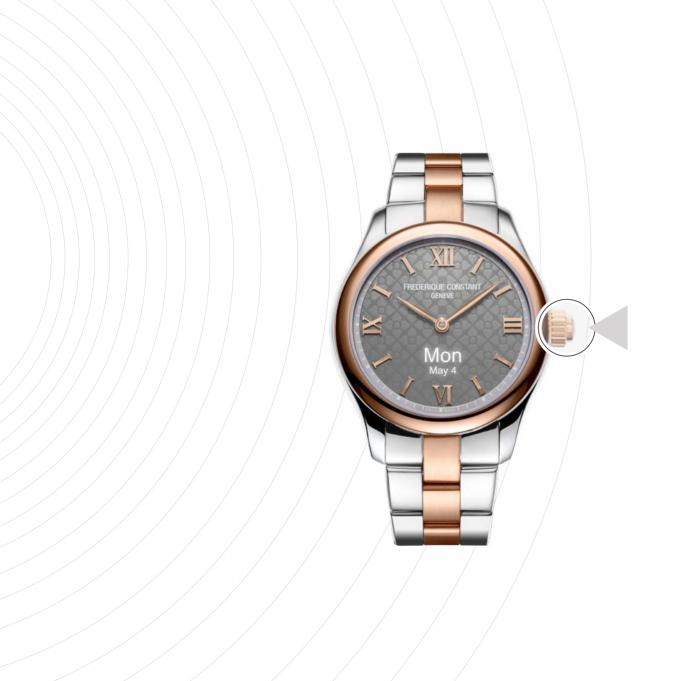

# NAVIGATE ON THE SMARTWATCH VITALITY'S DIGITAL SCREEN

By pressing the crown pusher, you can scroll through your watch's different functions.

# 05 Functions

**ACTIVITY TRACKING** 

WORKOUT

DYNAMIC COACH

CHRONOGRAPH

**HEART RATE MONITORING** 

**HEART RATE NOTIFICATIONS** 

**BREATHING EXERCISE** 

**SLEEP MONITORING** 

SMART SLEEP ALARMS

**MESSAGES REVIEW** 

NOTIFICATIONS

**WEATHER** 

WORLDTIMER

**ALWAYS ON-TIME** 

### **SPECIFICITIES**

**CLOUD BACKUP & RESTORE** 

**RECHARGEABLE BATTERY** 