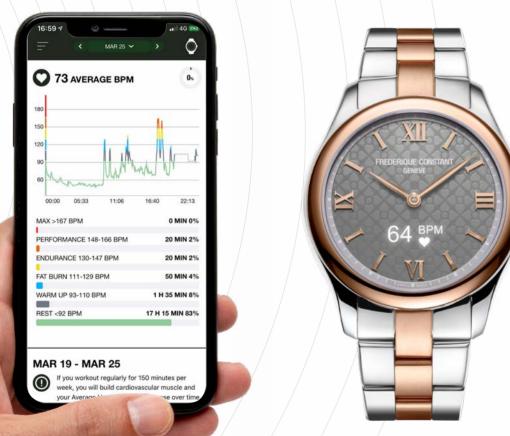

### **HEART RATE MONITORING**

Your watch has an integrated optical heart rate measuring system provided by electronics expert Philips. Philips being the leading provider of optical heart rate solutions, the sensor will provide accurate monitoring for cardiac, activity, health and fitness metrics. It offers an algorithm that extracts and processes the sensor's data, factoring out body motion, pigmentation and ambient light to produce highly accurate results.

The watch measures your Heart Rate throughout the day and night.

# **ACTIVITY TRACKING**

Keep track of your daily steps, calories burnt and total distance travelled. The companion app's charts will help you to get an overview of your results per week as well as compare your results to people of your age worldwide thanks to a benchmarking tool.