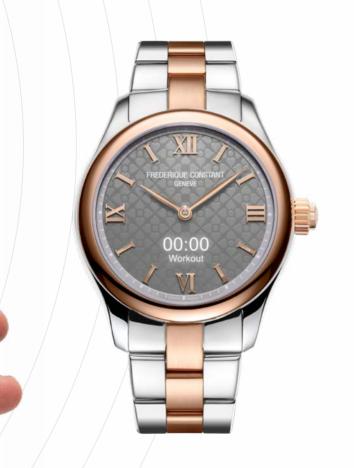

# **ALWAYS ON-TIME**

You won't ever need to set a time, day and date - traveling across time zones, the watch picks-up the time from your smartphone and displays the current time automatically.

.ııl 4G □

10:09

Thursday June 3