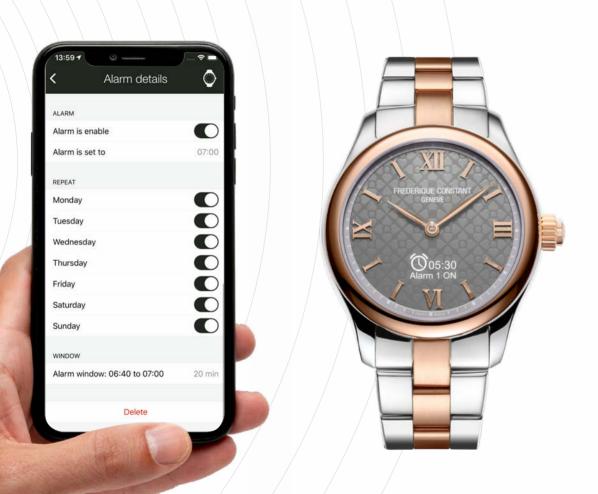

### **SMART SLEEP ALARMS**

Set a smart sleep alarm that will help you to wake up at the best time based on your sleep cycle in order to feel rested and refreshed.

You can easily activate and disactivate the Smart Sleep Alarms via your watch's digital screen or within the companion App.