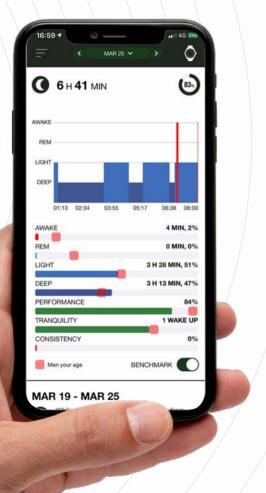

### **SLEEP MONITORING**

Wear your watch at night or put it under your pillow to record your sleep. You can set your favorite mode in the app. The sleep monitoring function provides details on your sleeping pattern, including how much time you have spent in deep sleep, light sleep, or awake. It will also provide you with insights and tips on how to improve your sleep.

# **ACTIVITY TRACKING**

Keep track of your daily steps, calories burnt and total distance travelled. The companion app's charts will help you to get an overview of your results per week as well as compare your results to people of your age worldwide thanks to a benchmarking tool.