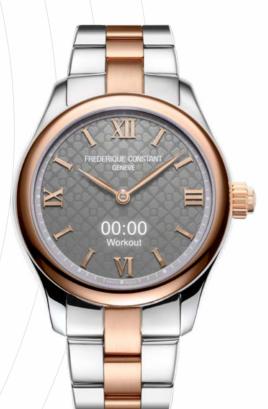

# **WORKOUT**

The workout function can be launched directly on your watch's digital screen. Go to the workout function using the crown pusher.

- O1. Tap on your watch's digital screen to start the workout session
- **O2.** Tap on your watch's digital screen to stop the workout session
- **03.** Press the crown pusher to confirm stop otherwise it goes back to active after a few seconds (this is a security to avoid unwanted tap detection).

# **WORKOUT**

During the workout session, the heart rate sensor will take 1 measurement every 10 seconds.

You will then be able to see in-depth results in your companion app.