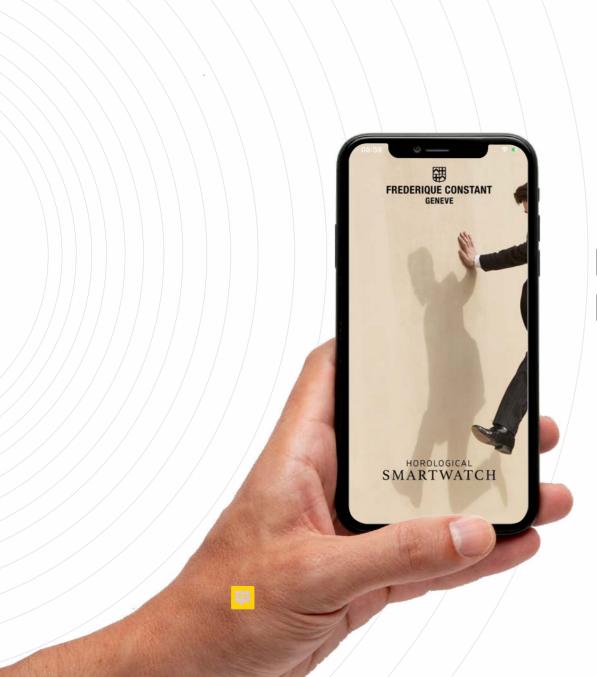

FREDERIQUE CONSTANT
GENEVE

O GET STARTED

- O1. GET THE APP

  Download the FREDERIQUE CONSTANT

  SMARTWATCH app for iPhone® or Android.
- 02. ACTIVATE BLUETOOTH ON YOUR PHONE
- O3. LAUNCH THE APP AND FOLLOW THE INSTRUCTIONS

  You will first be invited to create your own profile, then to pair your watch with the app and finally to set your own goals.
- 04. YOU ARE NOW READY TO USE YOUR SMARTWATCH VITALITY

02 NAVIGATE