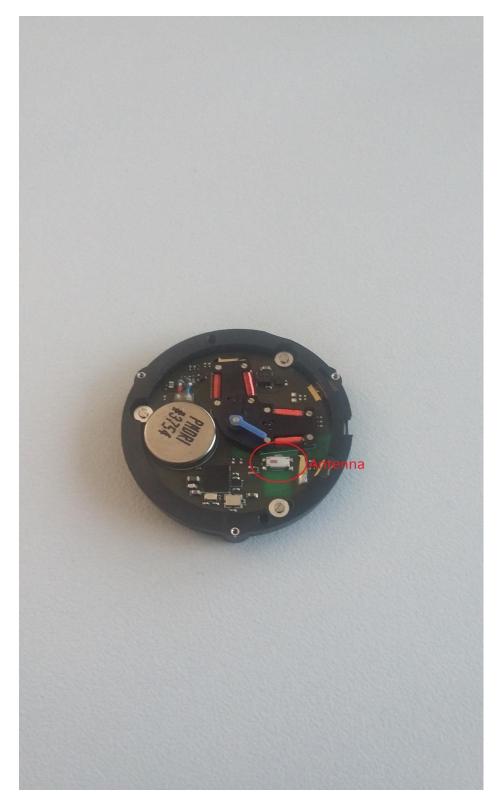

#### Internal photos of the EUT

Photo 1: Conducted sample back side view

Photo 2: Conducted sample front side view

Photo 3: PCB front side view

Photo 4: PCB back side view

Photo 5: PCB front side view with antenna