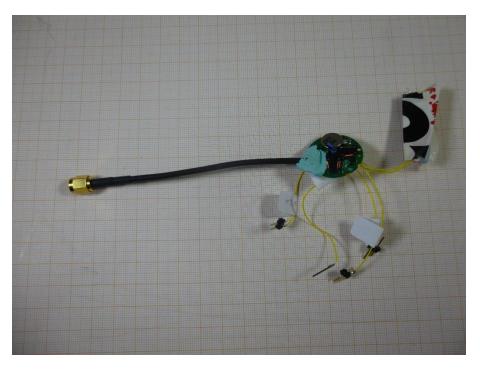

#### Internal photos of the EUT

Photo 1: Conducted sample back side view

Photo 2: Conducted sample front side view

Photo 3: PCB front side view

Photo 4: PCB back side view

Photo 5: PCB front side view with antenna

Photo 6: PCB back side view