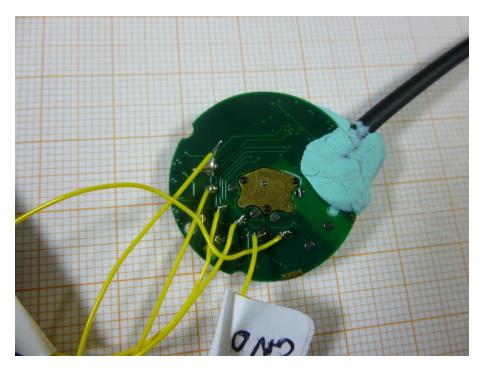

#### Internal photos of the EUT

Photo 1: Conducted sample back side view

Photo 2: Conducted sample front side view

Photo 3: PCB front side view

Photo 4: PCB back side view

Photo 5: PCB front side view with antenna