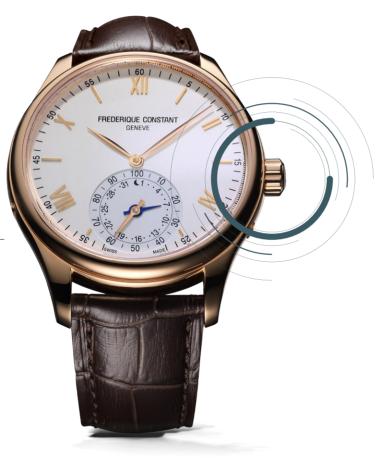

### PUSH ONCE

CONNECTION & SYNC OF THE WATCH WITH THE APP

### **3 SECONDES PUSH**

### & HOLD