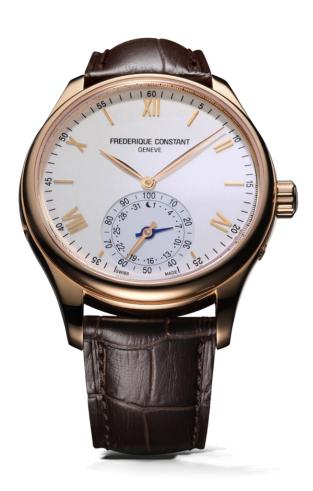

### **ACTIVITY** MODE

If the **BLUE** hand shows the date, you are in activity tracking mode

ROSE GOLD hand points to 0-100 scale representing 60% Activity