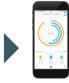

### PAIR YOUR WATCH

WITH THE MotionX-365 APPLICATION

To pair your watch, launch the MotionX-365 application and touch the watch icon in the upper right corner of the screen. Press the crown on your watch to wake up the Bluetooth radio, then press the "start" button in the app screen. Keep your watch close to your phone during the pairing process. You will be prompted to push the crown on your watch one more time to complete the pairing.