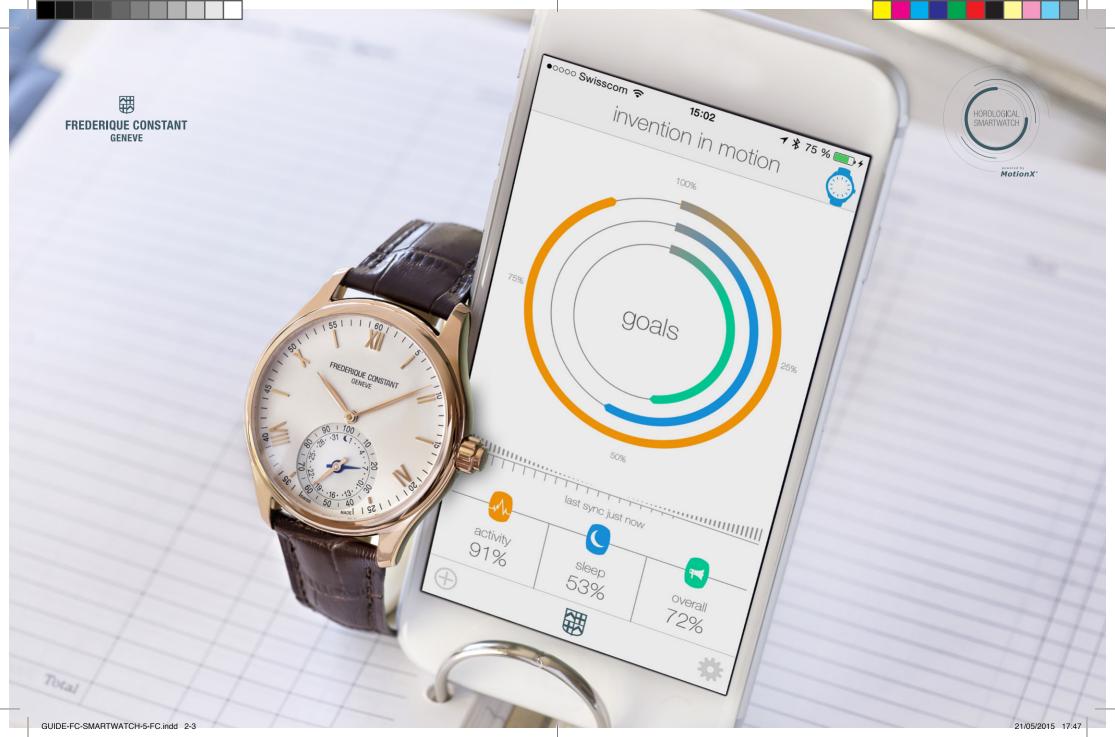

# USE THE HOROLOGICAL SMARTWATCH

### MotionX® ACTIVITY **TRACKING**

Keep track of daily steps, calories burned, and total distance.

### SLEEPTRACKER® SLEEP **MONITORING**

Wear your watch at night or put it under your pillow to record your sleep. Sleeptracker® provides details on how much time you spent in deep sleep, light sleep, or awake.

### DYNAMIC COACHING

Get suggestions, tips, and information catered specifically to you based on your activity and sleep goals