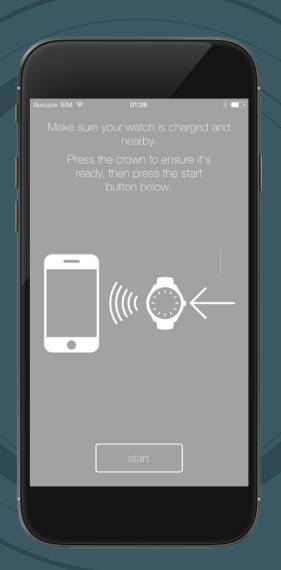

### PAIR YOUR WATCH

WITH THE MotionX-365 APPLICATION

To pair your watch, launch the MotionX-365 application and touch the watch icon in the upper right corner of the screen. Press the crown on your watch to wake up the Bluetooth radio, then press the "start" button in the app screen. Keep your watch close to your phone during the pairing process. You will be prompted to push the crown on your watch one more time to complete the pairing.