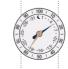

#### **CHANGE MODES**

- ACTIVITY
   If the **BLUE** hand shows the date, you are in activity tracking mode
- SLEEP

If the **BLUE** hand shows the moon, you are in sleep tracking mode

### **ACTIVITY** MODE

If the **BLUE** hand shows the date, you are in activity tracking mode

ROSE GOLD hand points to 0-100 scale representing 60% Activity

### **SLEEP** MODE

If the **BLUE** hand shows the moon, you are in sleep tracking mode

ROSE GOLD hand points to 0-100 scale representing 70% Sleep

GUIDE-FC-SMARTWATCH-5-FC.indd 10-11 21/05/2015 17:47