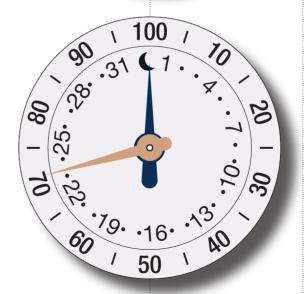

#### **CHANGE MODES**

- ACTIVITY
   If the **BLUE** hand shows the date, you are in activity tracking mode
- SLEEP

If the **BLUE** hand shows the moon, you are in sleep tracking mode

### **SLEEP** MODE

If the **BLUE** hand shows the moon, you are in sleep tracking mode

ROSE GOLD hand points to 0-100 scale representing 70% Sleep

GUIDE-FC-SMARTWATCH-5-FC.indd 10-11 21/05/2015 17:47