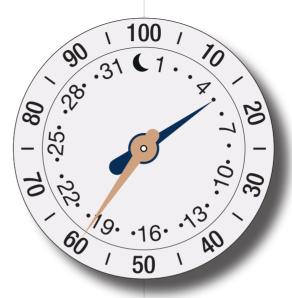

#### **CHANGE MODES**

- ACTIVITY
   If the **BLUE** hand shows the date, you are in activity tracking mode
- SLEEP

If the **BLUE** hand shows the moon, you are in sleep tracking mode

### **ACTIVITY** MODE

If the **BLUE** hand shows the date, you are in activity tracking mode

ROSE GOLD hand points to 0-100 scale representing 60% Activity