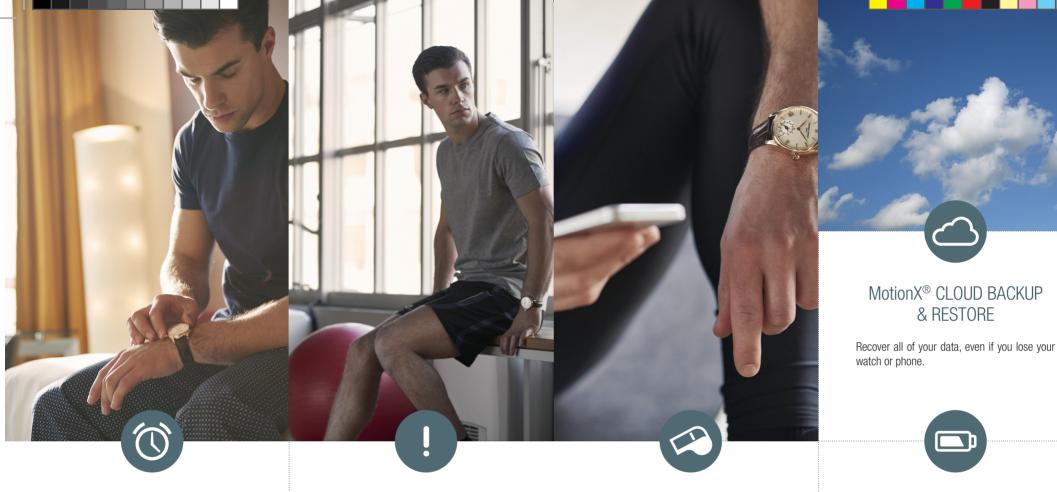

### SLEEP CYCLE ALARMS

Set a smart sleep alarm that will help you Wake Up At the Optimal  $\mathsf{Time}^{\mathsf{TM}}$  in your sleep cycle so that you wake up refreshed.

FREDERIQUE CONSTANT
GENEVE

### GET ACTIVE ALERTS

Set an alert to remind you to move if you've been idle for a set amount of time. Customize your Get Active Alert from the MotionX-365® app.

### AMIC HING

WITH 2+ YEARS BATTERY LIFE

Your Frédérique Constant Horological Smartwatch is a real Swiss watch in its pure tradition. Your timepiece features an electronic movement with 2+ years battery life.