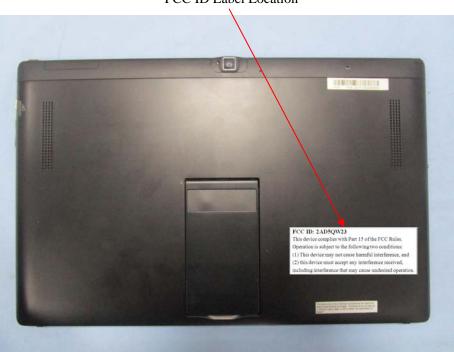

## FCC ID: 2AD5QW23

This device complies with Part 15 of the FCC Rules. Operation is subject to the following two conditions:

- (1) This device may not cause harmful interference, and
- (2) this device must accept any interference received, including interference that may cause undesired operation.

## **Proposed Label Location on EUT**

FCC ID Label Location