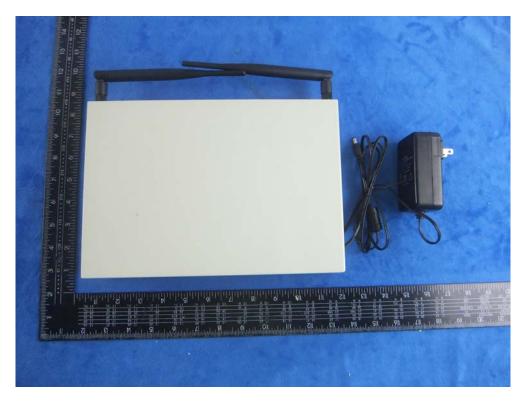

| Test Report No. | 14070737-FCC-R |
|-----------------|----------------|
| Page            | 64 of 79       |

Model: BG9008W

## Annex B.i. Photograph EUT External Photo

EUT-All

Top View of EUT

| Test Report No. | 14070737-FCC-R |
|-----------------|----------------|
| Page            | 65 of 79       |

**Bottom View of EUT** 

Front View of EUT