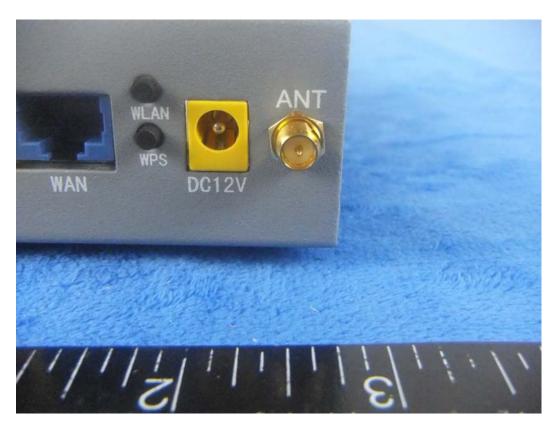

Right View of EUT

View of Adaptor

| Test Report No. | 14070737-FCC-R |
|-----------------|----------------|
| Page            | 68 of 79       |

Antenna connector 1 view

Antenna connector 2 view