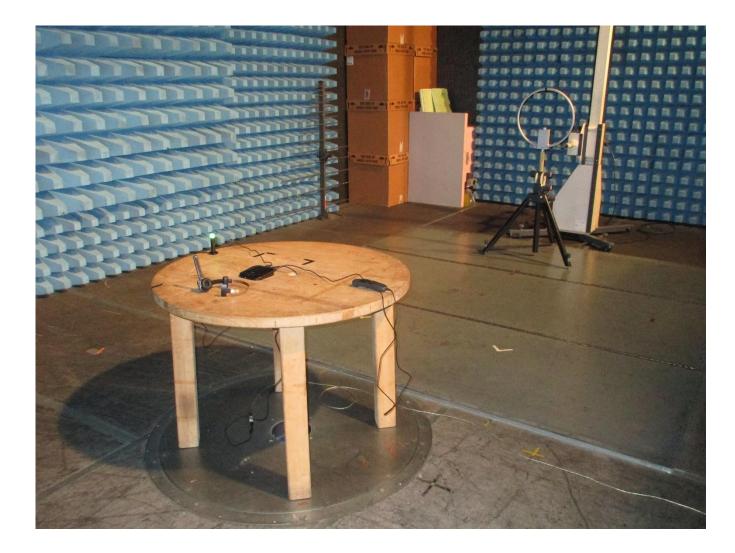

## Appendix 2 Photodocumentation

Description: Test setup below 30 MHz charging mode

Division: Industry & Energy

Department: FG

Test report reference: INE-AT/FG-21/152

Page: 7 of 9

Date: 06.07.2021