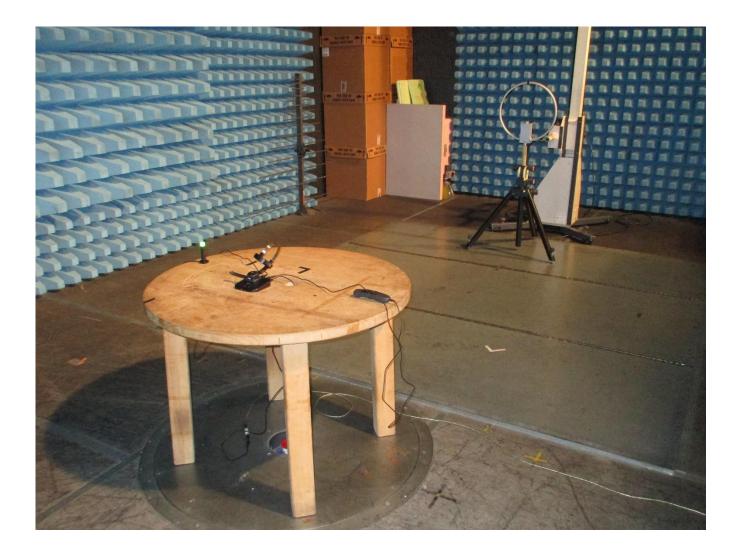

## Appendix 2 Photodocumentation

Description: Test setup below 30 MHz not charging mode

Division: Industry & Energy

Department: FG

Test report reference: INE-AT/FG-21/152

Page: 8 of 9

Date: 06.07.2021

DN- FM-INE-EMV-ALL-Anl2\_en Rev00