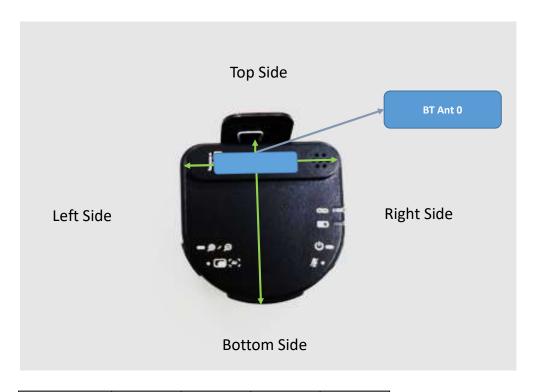

## <Front Face View>

| Antenna  | To Top Side | To Bottom Side | To Left Side | To Right Side |
|----------|-------------|----------------|--------------|---------------|
|          | (mm)        | (mm)           | (mm)         | (mm)          |
| BT Ant 0 | 2.00        | 27.00          | 5.70         | 9.00          |