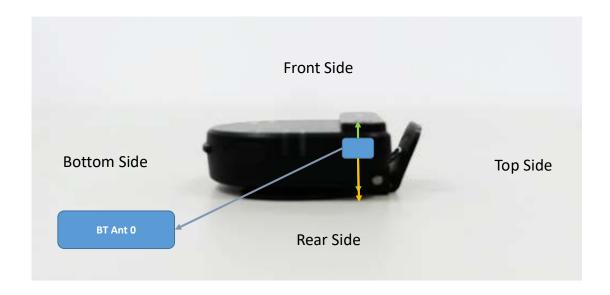

## <Right Side View>

| Antenna  | To Front Side | To Rear Side | To Rear Side of Clip |
|----------|---------------|--------------|----------------------|
| Antenna  | (mm)          | (mm)         | (mm)                 |
| BT Ant 0 | 3.00          | 10.50        | 12.00                |