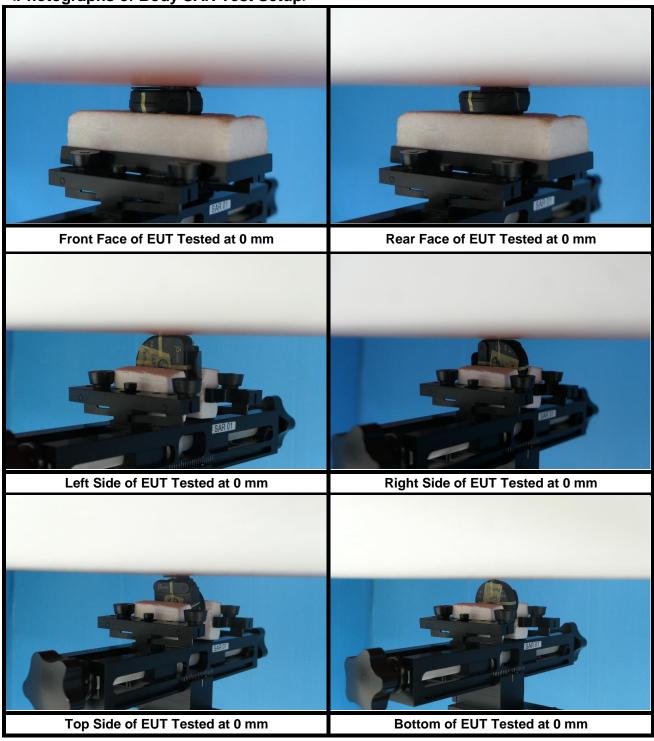

## **Photographs of EUT Setup and Antenna Location**

The photographs of EUT and setup for SAR testing are shown as follows.

Report No.: SFBGWF-WTW-P23030941

<Photographs of Body SAR Test Setup>