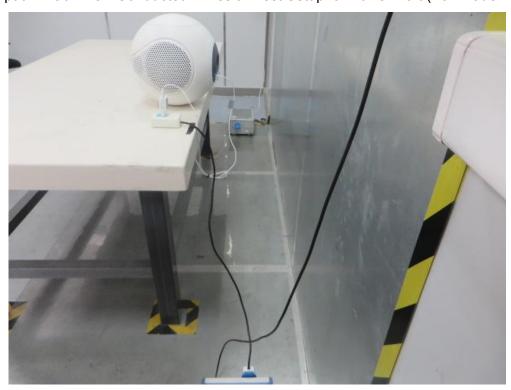

## **EMC Test Setup Photograph**

Test Mode 1 (For Model: M4)

Description: Front View Conducted Emission Test Setup for Power Port

Test Mode 1 (For Model: M4)

Description: Back View Conducted Emission Test Setup for Power Port

Test Mode 2 (For Model: M4)

Description: Front View Conducted Emission Test Setup for Power Port

Test Mode 2 (For Model: M4)

Description: Back View Conducted Emission Test Setup for Power Port

Test Mode 3 (For Model: MI10)

Description: Front View Conducted Emission Test Setup for Power Port

Test Mode 3 (For Model: MI10)

Description: Back View Conducted Emission Test Setup for Power Port

Test Mode 1 (For Model: M4)

Description: Radiated Emission Test Setup (30MHz ~ 1GHz)