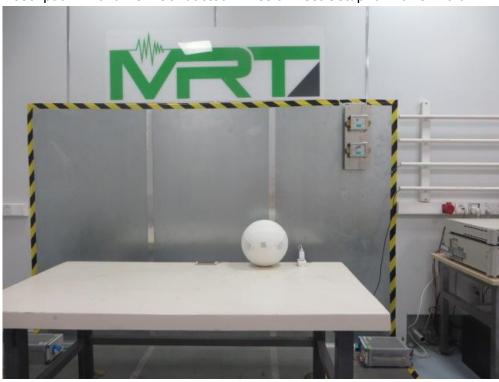

Description: Front View Conducted Emission Test Setup for Power Port

Test Mode 3 (For Model: MI10)

Description: Back View Conducted Emission Test Setup for Power Port

Test Mode 1 (For Model: M4)

Description: Radiated Emission Test Setup (30MHz ~ 1GHz)