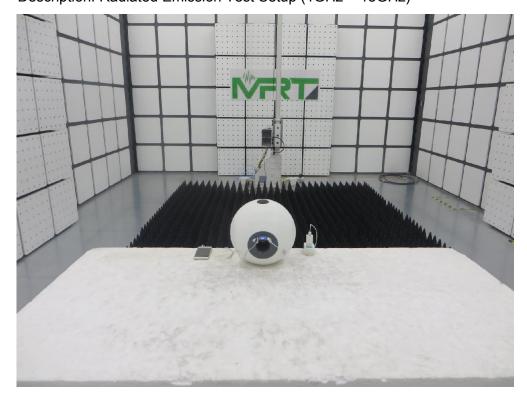

Description: Front View Conducted Emission Test Setup for Power Port

Test Mode 3 (For Model: MI10)

Description: Back View Conducted Emission Test Setup for Power Port

Test Mode 1 (For Model: M4)

Description: Radiated Emission Test Setup (30MHz ~ 1GHz)

Test Mode 1 (For Model: M4)

Description: Radiated Emission Test Setup (1GHz ~ 18GHz)

Test Mode 2 (For Model: M4)

Description: Radiated Emission Test Setup (30MHz ~ 1GHz)

Test Mode 2 (For Model: M4)

Description: Radiated Emission Test Setup (1GHz ~ 18GHz)