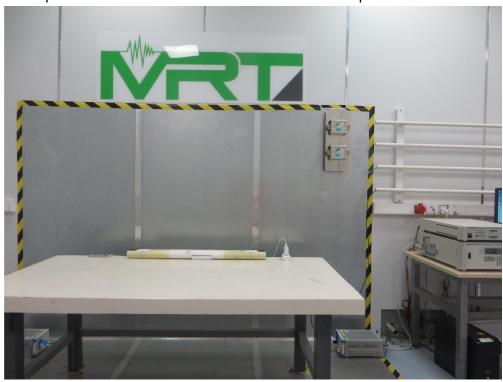

## **EMC Test Setup Photograph**

Test Mode 1 (For Model: M4)

Description: Front View Conducted Emission Test Setup for Power Port

Test Mode 1 (For Model: M4)

Description: Back View Conducted Emission Test Setup for Power Port