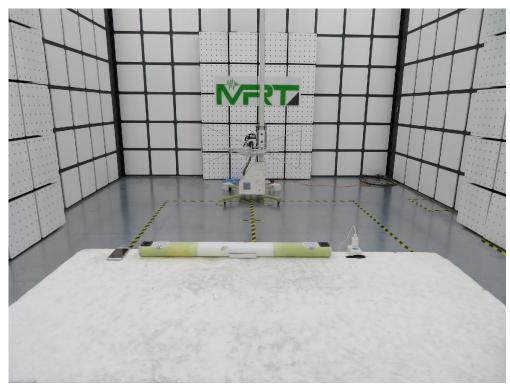

Description: Front View Conducted Emission Test Setup for Power Port

Test Mode 3 (For Model: MI10)

Description: Back View Conducted Emission Test Setup for Power Port

Test Mode 1 (For Model: M4)

Description: Radiated Emission Test Setup (30MHz ~ 1GHz)

Test Mode 1 (For Model: M4)

Description: Radiated Emission Test Setup (1GHz ~ 18GHz)

Test Mode 2 (For Model: M4)

Description: Radiated Emission Test Setup (30MHz ~ 1GHz)

Test Mode 2 (For Model: M4)

Description: Radiated Emission Test Setup (1GHz ~ 18GHz)