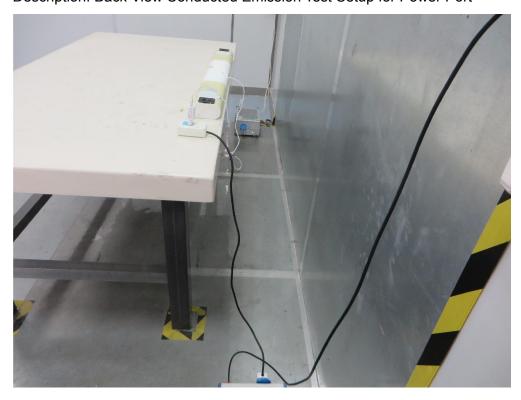

## **EMC Test Setup Photograph**

Test Mode 1 (For Model: M4)

Description: Front View Conducted Emission Test Setup for Power Port

Test Mode 1 (For Model: M4)

Description: Back View Conducted Emission Test Setup for Power Port