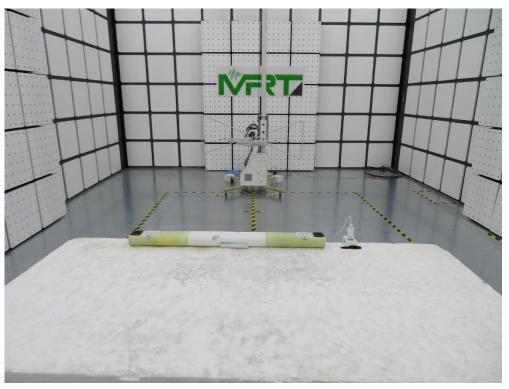

Description: Front View Conducted Emission Test Setup for Power Port

Test Mode 3 (For Model: MI10)

Description: Back View Conducted Emission Test Setup for Power Port

Test Mode 1 (For Model: M4)

Description: Radiated Emission Test Setup (30MHz ~ 1GHz)

Test Mode 1 (For Model: M4)

Description: Radiated Emission Test Setup (1GHz ~ 18GHz)

Test Mode 2 (For Model: M4)

Description: Radiated Emission Test Setup (30MHz ~ 1GHz)

Test Mode 2 (For Model: M4)

Description: Radiated Emission Test Setup (1GHz ~ 18GHz)

Test Mode 3 (For Model: MI10)

Description: Radiated Emission Test Setup (30MHz ~ 1GHz)

Test Mode 3 (For Model: MI10)

Description: Radiated Emission Test Setup (1GHz ~ 18GHz)