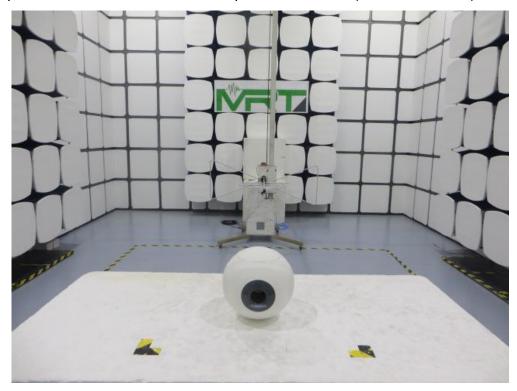

Description: Front View Conducted Emission Test Setup for Power Port

Test Mode 3 (For Model: MI10)

Description: Back View Conducted Emission Test Setup for Power Port

Test Mode 1 (For Model: M4)

Description: Radiated Emission Test Setup (30MHz ~ 1GHz)

Test Mode 1 (For Model: M4)

Description: Radiated Emission Test Setup (1GHz ~ 18GHz)

Test Mode 2 (For Model: M4)

Description: Radiated Emission Test Setup (30MHz ~ 1GHz)

Test Mode 2 (For Model: M4)

Description: Radiated Emission Test Setup (1GHz ~ 18GHz)