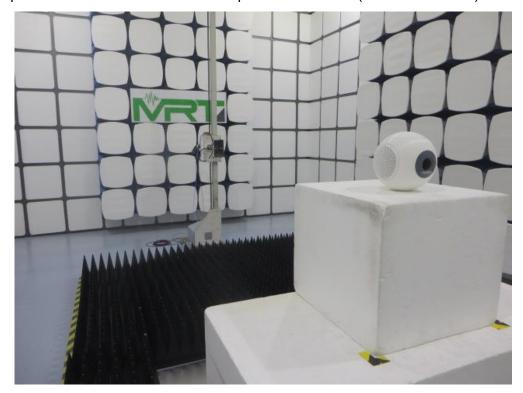

Test Mode 1 (For Model: M4)

Description: Radiated Emission Test Setup (1GHz ~ 18GHz)

Test Mode 2 (For Model: M4)

Description: Radiated Emission Test Setup (30MHz ~ 1GHz)

Test Mode 2 (For Model: M4)

Description: Radiated Emission Test Setup (1GHz ~ 18GHz)

Test Mode 3 (For Model: MI10)

Description: Radiated Emission Test Setup (30MHz ~ 1GHz)

Test Mode 3 (For Model: MI10)

Description: Radiated Emission Test Setup (1GHz ~ 18GHz)