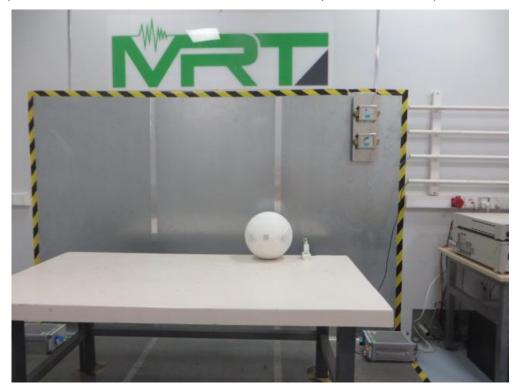

## **EMC Test Setup Photograph**

Test Mode 1 (For Model: M4)

Description: Front View Conducted Emission Test Setup for Power Port

Test Mode 1 (For Model: M4)

Description: Back View Conducted Emission Test Setup for Power Port

Test Mode 2 (For Model: M4)

Description: Front View Conducted Emission Test Setup for Power Port

Test Mode 2 (For Model: M4)

Description: Back View Conducted Emission Test Setup for Power Port

Test Mode 3 (For Model: MI10)

Description: Front View Conducted Emission Test Setup for Power Port

Test Mode 3 (For Model: MI10)

Description: Back View Conducted Emission Test Setup for Power Port

Test Mode 1 (For Model: M4)

Description: Radiated Emission Test Setup (30MHz ~ 1GHz)