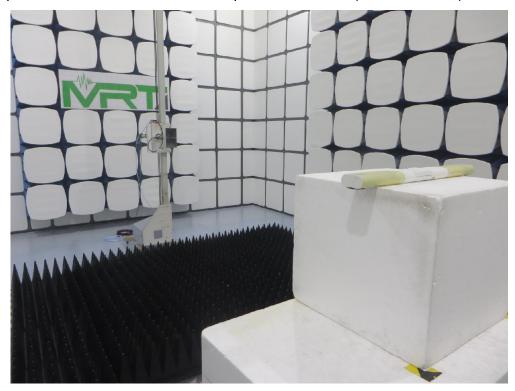

Description: Front View Conducted Emission Test Setup for Power Port

Test Mode 3 (For Model: MI10)

Description: Back View Conducted Emission Test Setup for Power Port

Test Mode 1 (For Model: M4)

Description: Radiated Emission Test Setup (30MHz ~ 1GHz)

Test Mode 1 (For Model: M4)

Description: Radiated Emission Test Setup (1GHz ~ 18GHz)

Test Mode 2 (For Model: M4)

Description: Radiated Emission Test Setup (30MHz ~ 1GHz)

Test Mode 2 (For Model: M4)

Description: Radiated Emission Test Setup (1GHz ~ 18GHz)

Test Mode 3 (For Model: MI10)

Description: Radiated Emission Test Setup (30MHz ~ 1GHz)

Test Mode 3 (For Model: MI10)

Description: Radiated Emission Test Setup (1GHz ~ 18GHz)