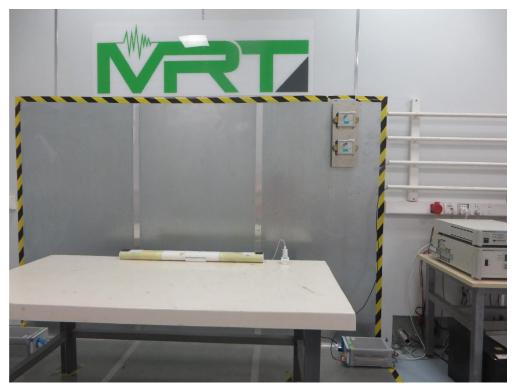

## **RF Test Setup Photograph**

Description: Front View Conducted Emission Test Setup for Power Port (For Model: M4)

Description: Back View Conducted Emission Test Setup for Power Port (For Model: M4)

Description: Radiated Emission Test Setup for Above 1GHz (For Model: M4)

Description: Front View Conducted Emission Test Setup for Power Port (For Model: MI10)

Description: Back View Conducted Emission Test Setup for Power Port (For Model: MI10)

Description: Radiated Emission Test Setup for Below 1GHz (For Model: MI10)