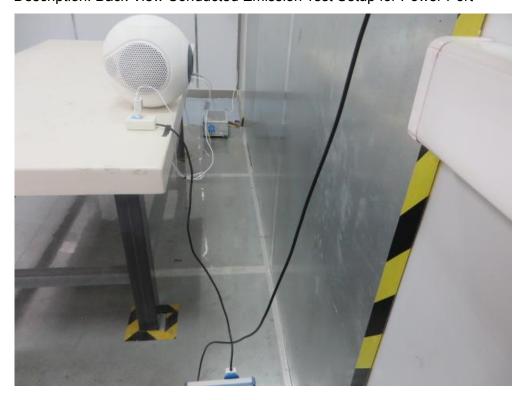

Test Mode 2 (For Model: M4)

Description: Front View Conducted Emission Test Setup for Power Port

Test Mode 2 (For Model: M4)

Description: Back View Conducted Emission Test Setup for Power Port

Test Mode 3 (For Model: MI10)