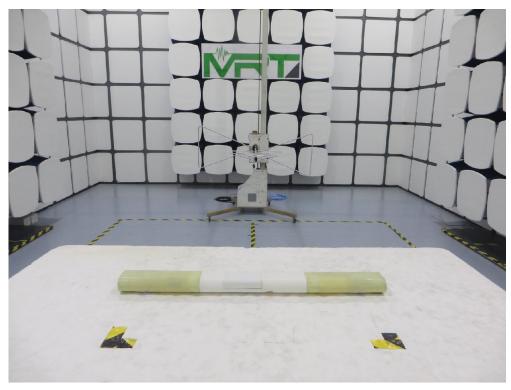

Description: Front View Conducted Emission Test Setup for Power Port

Test Mode 3 (For Model: MI10)

Description: Back View Conducted Emission Test Setup for Power Port

Test Mode 1 (For Model: M4)

Description: Radiated Emission Test Setup (30MHz ~ 1GHz)

Test Mode 1 (For Model: M4)

Description: Radiated Emission Test Setup (1GHz ~ 18GHz)

Test Mode 2 (For Model: M4)

Description: Radiated Emission Test Setup (30MHz ~ 1GHz)

Test Mode 2 (For Model: M4)

Description: Radiated Emission Test Setup (1GHz ~ 18GHz)

Test Mode 3 (For Model: MI10)

Description: Radiated Emission Test Setup (30MHz ~ 1GHz)

Test Mode 3 (For Model: MI10)

Description: Radiated Emission Test Setup (1GHz ~ 18GHz)