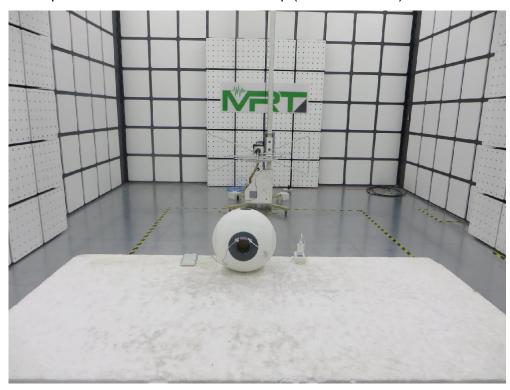

## **RF Test Setup Photograph**

Description: Front View Conducted Emission Test Setup for Power Port (For Model: M4)

Description: Back View Conducted Emission Test Setup for Power Port (For Model: M4)

Description: Radiated Emission Test Setup for Above 1GHz (For Model: M4)

Description: Front View Conducted Emission Test Setup for Power Port (For Model: MI10)

Description: Back View Conducted Emission Test Setup for Power Port (For Model: MI10)

Description: Radiated Emission Test Setup for Below 1GHz (For Model: MI10)

Description: Radiated Emission Test Setup for Above 1GHz (For Model: MI10)