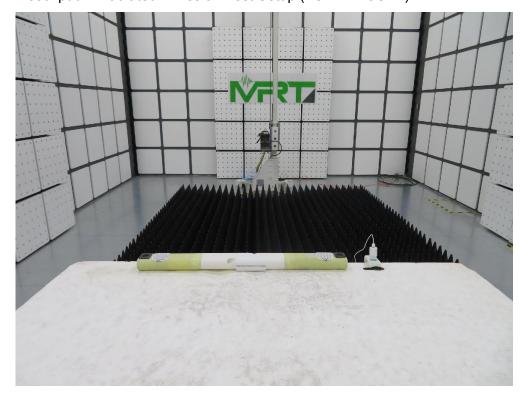

Description: Front View Conducted Emission Test Setup for Power Port

Test Mode 3 (For Model: MI10)

Description: Back View Conducted Emission Test Setup for Power Port

Test Mode 1 (For Model: M4)

Description: Radiated Emission Test Setup (30MHz ~ 1GHz)

Test Mode 1 (For Model: M4)

Description: Radiated Emission Test Setup (1GHz ~ 18GHz)

Test Mode 2 (For Model: M4)

Description: Radiated Emission Test Setup (30MHz ~ 1GHz)

Test Mode 2 (For Model: M4)

Description: Radiated Emission Test Setup (1GHz ~ 18GHz)

Test Mode 3 (For Model: MI10)

Description: Radiated Emission Test Setup (30MHz ~ 1GHz)

Test Mode 3 (For Model: MI10)

Description: Radiated Emission Test Setup (1GHz ~ 18GHz)