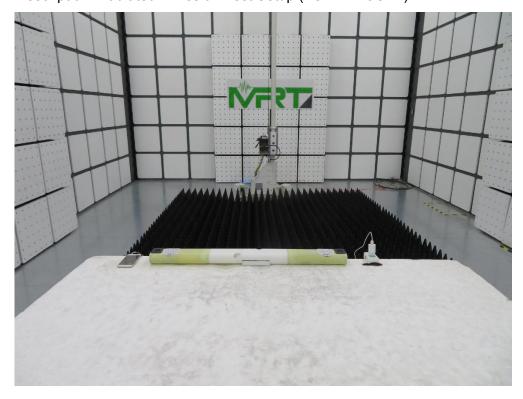

Description: Front View Conducted Emission Test Setup for Power Port

Test Mode 3 (For Model: MI10)

Description: Back View Conducted Emission Test Setup for Power Port

Test Mode 1 (For Model: M4)

Description: Radiated Emission Test Setup (30MHz ~ 1GHz)

Test Mode 1 (For Model: M4)

Description: Radiated Emission Test Setup (1GHz ~ 18GHz)

Test Mode 2 (For Model: M4)

Description: Radiated Emission Test Setup (30MHz ~ 1GHz)

Test Mode 2 (For Model: M4)

Description: Radiated Emission Test Setup (1GHz ~ 18GHz)

Test Mode 3 (For Model: MI10)

Description: Radiated Emission Test Setup (30MHz ~ 1GHz)

Test Mode 3 (For Model: MI10)

Description: Radiated Emission Test Setup (1GHz ~ 18GHz)