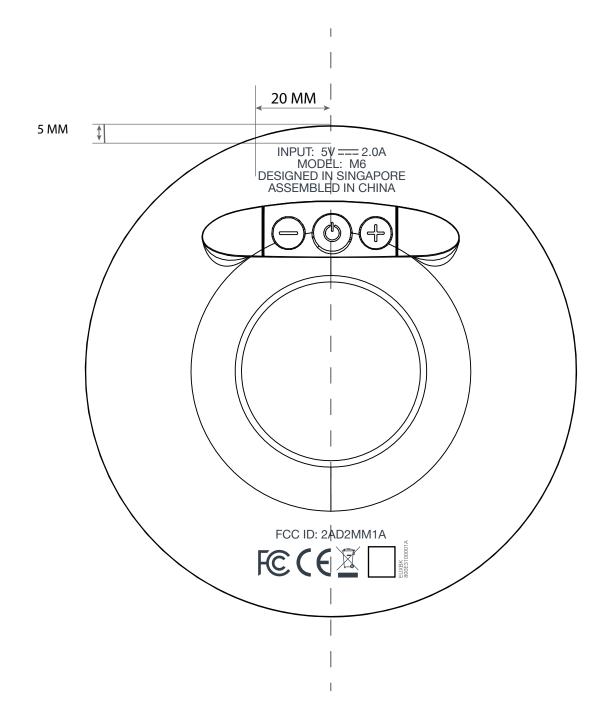

| FILE NAME                |         |          |
|----------------------------------------------------------------------------------------------------------------------------------------------------------------------|--------------------------|---------|----------|
| CKGROUND COLOUR<br>> NOT PRINT)<br>A new paradigm in speaker design flexible and adaptable for<br>different usage scenarios crafted for a wireless aural experience. | SCALE<br>—<br>REVISION D | VERSION | DRAWN BY |
| 00M85<br>K36                                                                                                                                                         |                          |         |          |



| ↓<br>C+                                                               | PROJECT<br>WIND TUNNEL CYLINDER ARTWORK - M5 | FILE NAME   |         |          |
|-----------------------------------------------------------------------|----------------------------------------------|-------------|---------|----------|
| TGI TECHONOLGY Pte Ltd<br>140 PAYA LEBAR ROAD<br>#06-25 AZ PAYA LEBAR | BACKGROUND COLOUR<br>(DO NOT PRINT)          | SCALE       | VERSION | DRAWN BY |
| Singapore 409015<br>UB+.com                                           | C100 M85<br>Y5 K36                           | REVISION D. | ATE     |          |
|                                                                       |                                              | l           |         |          |