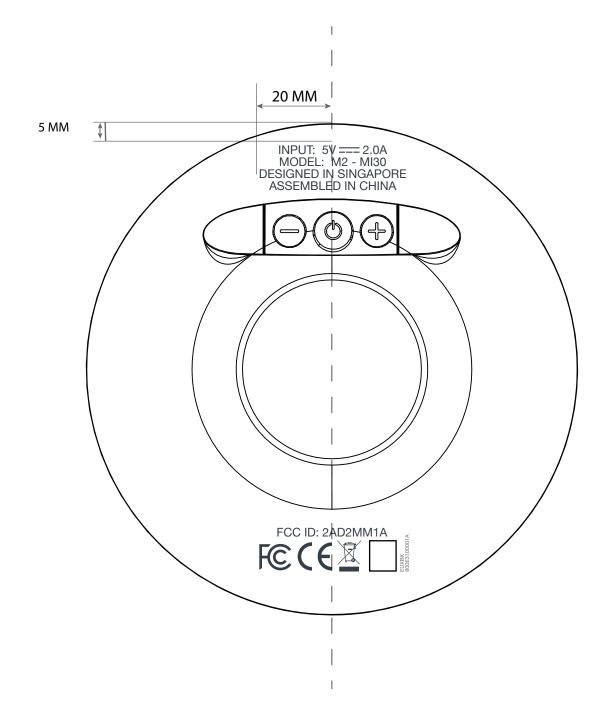

| UC+                                                                                                  | PROJECT<br>M2 series : Mi 30 windtunnel artwork | FILE NAME  |              |          |  |
|------------------------------------------------------------------------------------------------------|-------------------------------------------------|------------|--------------|----------|--|
| TGI TECHONOLGY Pte Ltd<br>140 PAYA LEBAR ROAD<br>#06-25 AZ PAYA LEBAR<br>Singapore 409015<br>UB+.com |                                                 | SCALE      | version<br>1 | DRAWN BY |  |
|                                                                                                      |                                                 | REVISION D | ATE          |          |  |