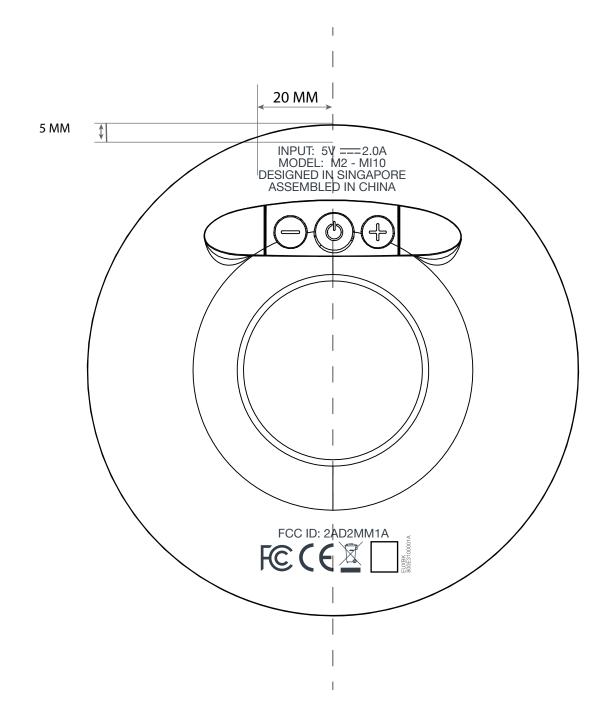

| ₩<br>L                                                                                               | PROJECT<br>M2 series : Mi 10 windtunnel artwork | FILE NAME     |              |          |  |
|------------------------------------------------------------------------------------------------------|-------------------------------------------------|---------------|--------------|----------|--|
| TGI TECHONOLGY Pte Ltd<br>140 PAYA LEBAR ROAD<br>#0G-25 AZ PAYA LEBAR<br>Singapore 409015<br>UB+.com | BACKGROUND COLOUR<br>(DO NOT PRINT)             | SCALE         | version<br>1 | DRAWN BY |  |
|                                                                                                      | C100 M85<br>Y5 K36                              | REVISION DATE |              |          |  |