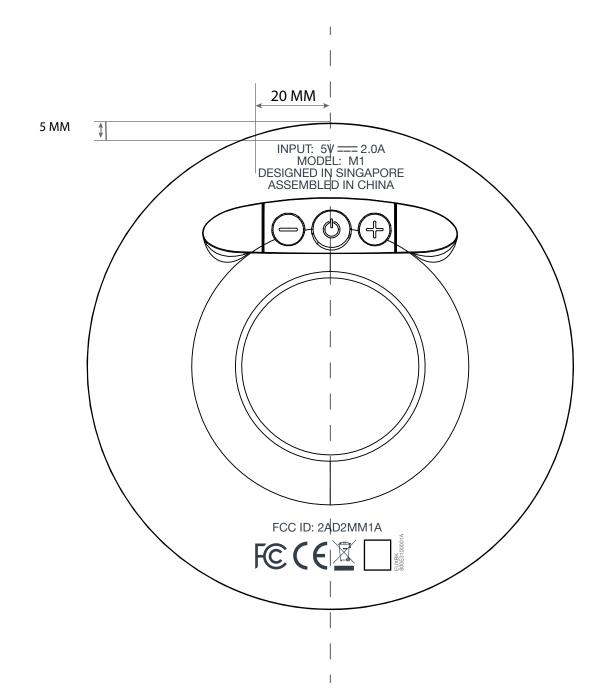

| to+                                                                                       | PROJECT<br>WIND TUNNEL CYLINDER ARTWORK - M1                                                                                                                             | FILE NAME                         |                       |          |
|-------------------------------------------------------------------------------------------|--------------------------------------------------------------------------------------------------------------------------------------------------------------------------|-----------------------------------|-----------------------|----------|
| TGI TECHONOLGY Pte Ltd<br>140 PAYA LEBAR RDAD<br>#06-25 AZ PAYA LEBAR<br>Singapore 409015 | BACKGROUND COLOUR<br>(DO NOT PRINT)<br>A new paradigm in speaker design flexible and adaptable for<br>different usage scenarios crafted for a wireless aural experience. | SCALE<br><b>1.1</b><br>REVISION D | version<br><b>1.0</b> | DRAWN BY |
| UB+.com                                                                                   | C100M85<br>Y5 K36                                                                                                                                                        |                                   |                       |          |