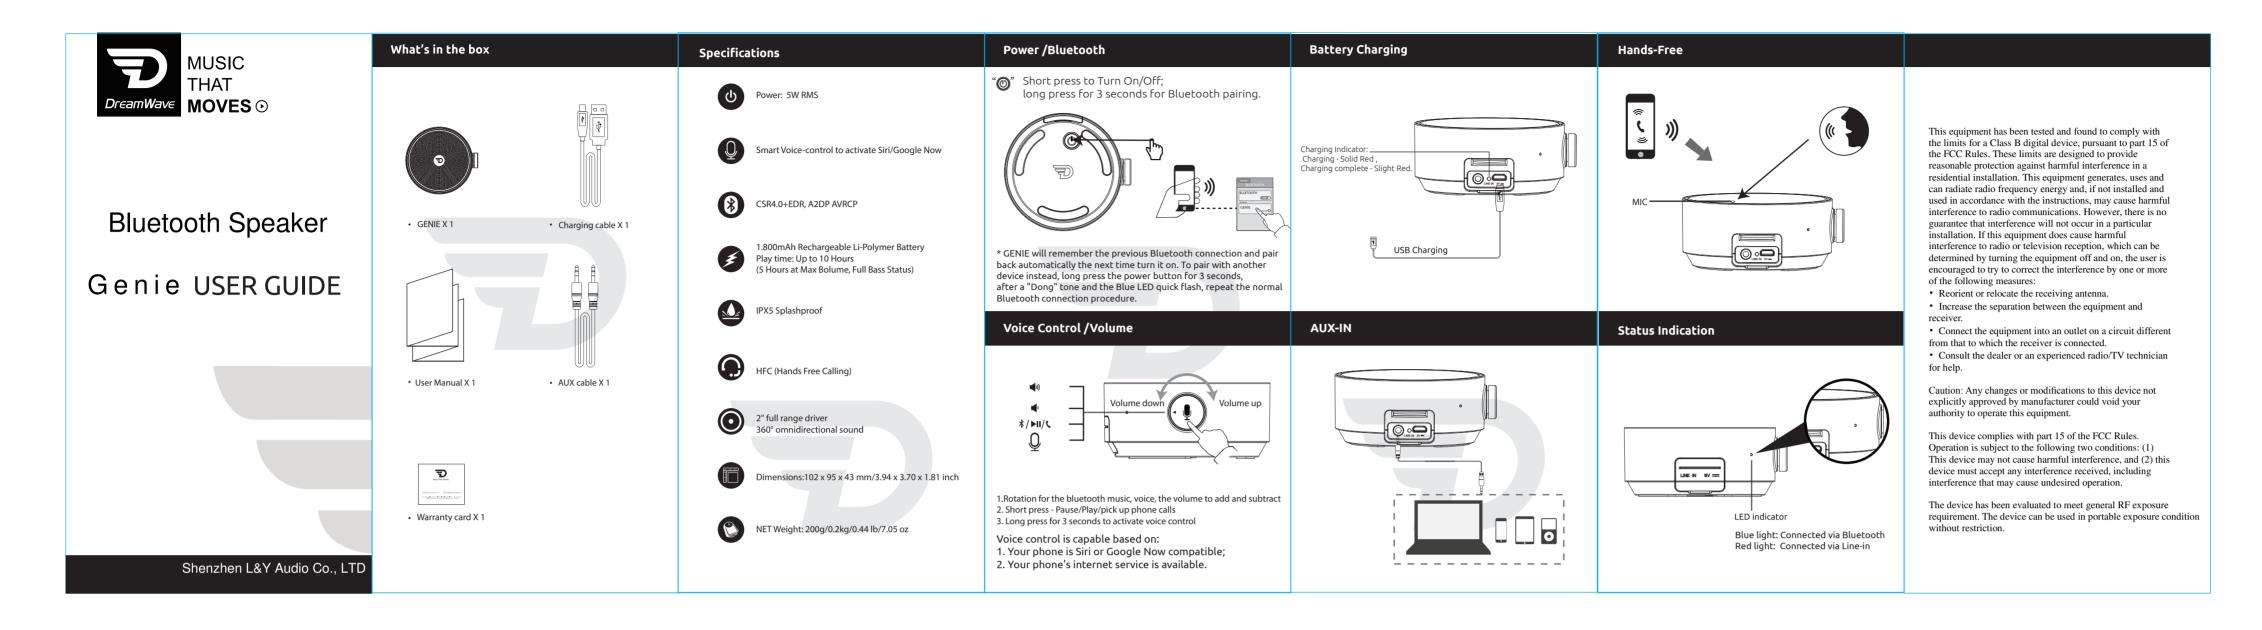

| EN                                                                                   |                                                                                                                                     | DK                                                                                                                                                                                                                                                                       | ES                                                                                                                                                                                                                                                                                                                 | PL                                                                                                                                                                                                                                                                                                                                                   | Trouble shooting                                                                                                                                                                                                                                                                                                                                                                                                                                                                                                                                                                                 |
|--------------------------------------------------------------------------------------|-------------------------------------------------------------------------------------------------------------------------------------|--------------------------------------------------------------------------------------------------------------------------------------------------------------------------------------------------------------------------------------------------------------------------|--------------------------------------------------------------------------------------------------------------------------------------------------------------------------------------------------------------------------------------------------------------------------------------------------------------------|------------------------------------------------------------------------------------------------------------------------------------------------------------------------------------------------------------------------------------------------------------------------------------------------------------------------------------------------------|--------------------------------------------------------------------------------------------------------------------------------------------------------------------------------------------------------------------------------------------------------------------------------------------------------------------------------------------------------------------------------------------------------------------------------------------------------------------------------------------------------------------------------------------------------------------------------------------------|
| Bluetooth Version:<br>Bluetooth Chipset:<br>Support:                                 | 4.0 + EDR<br>CSR<br>A2DP, AVRCP                                                                                                     | Bluetooth Version: 4.0 + EDR  Bluetooth Chip: CSR  Understøtter: A2DP, AVRCP                                                                                                                                                                                             | Versión Bluetooth: 4.0 + EDR Chipset Bluetooth: CSR Compatible: A2DP, AVRCP                                                                                                                                                                                                                                        | Wersja Bluetooth: 4.0 + EDR  Chipset: CSR Funkcje: A2DP, AVRCP                                                                                                                                                                                                                                                                                       | <ul> <li>Applicable To: All DreamWave Bluetooth speakers</li> <li>The trouble shooting steps in this article apply if audio is intermittent, crackling or distorted when streaming via Bluetooth.</li> </ul>                                                                                                                                                                                                                                                                                                                                                                                     |
| IP rate:<br>Power:<br>Frequency response:<br>SN Ratio:                               | Handsfree speakerphone<br>Siri/Google Now<br>IPX5, splashproof<br>5W<br>100Hz-18kHz<br>72dB                                         | Håndfri højttalertelefon Siri/Google Now  IP rate: IPX5, splashproof  Effekt: 5W  Frekvensområde: 100Hz-18kHz Signal/støj forhold: 72dB                                                                                                                                  | Hi-Fi amplificador digital, Anti-distorsión, altavoz manos libres Siri/Google Now Certificación IP: IPX5 (a prueba de salpicaduras) Potencia Nominal: 5W Respuesta de Frecuencia: 100Hz-18kHz SN Proporcional: 72dB                                                                                                | Zestaw głośnomówiący Siri/Google Now Stopień ochrony: IPX5, odporny na zachlapania Moc znamionowa: 5W Pasmo przenoszenia: 100Hz-18kHz Stosunek sygnału do szumu (S/N): 72dB                                                                                                                                                                          | <ol> <li>Try playing other audio files. Ensure that audio can play fine from the same audio device when using a headphone.</li> <li>If Step 1 is not the case, try listening to audio by connecting the speaker to the Bluetooth device using the Aux-in cable. This will isolate if it's a Bluetooth connection issue or not. Remember to disconnect/un-pair the Bluetooth connection first.</li> <li>If the issue only happens when connecting via Bluetooth, do the following:</li> </ol>                                                                                                     |
| Battery type:<br>Music playing time:<br>Dimensions:<br>Weight:                       | Li-Polymer 1800mAh  5hrs at max volume,full bass status  H102xW95xD43(mm)/3.94 x 3.70 x 1.81 inch  200g /0.20KG / 0.44 lb / 7.05 oz | Batteri type: Li-polymer 1800mAh  Afspilningstid: 5 timer ved max volume og fuld ba:  Dimensioner: H102xW95xD43(mm)/3.94 x 3.70 x  Vægt: 200g /0.20KG / 0.44 lb / 7.05 oz                                                                                                | Tipo de Batería: Li-polímero 1800mAh Tiempo de Reproducción de Música: 5 hrs con volumen máximo                                                                                                                                                                                                                    | Bateria: Litowo-polimerowa 1800mAh  Czas odtwarzania muzyki: 5 godz. z maksymalną głośnością i basem  Wymiary: H102xW95xD43(mm)/3.94 x 3.70 x 1.81 inch  Waga: 200g /0.20KG / 0.44 lb / 7.05 oz                                                                                                                                                      | <ul> <li>a. Make sure what you are connecting is this speaker (select "Bubble Pods" within the Bluetooth list on your device)</li> <li>b. Make sure the volume is not in the minimum</li> <li>c. Adjust the distance between the speaker and the Bluetooth device, make sure it is within the distance of 10 meters.</li> <li>d.Turn the speaker off and back on to reset the speaker.</li> <li>e. Clear the current pairing entry from your Bluetooth device.</li> <li>f. To isolate, close other devices Bluetooth</li> <li>g. Try re-pairing the speaker and the Bluetooth device.</li> </ul> |
| JP                                                                                   |                                                                                                                                     | FR                                                                                                                                                                                                                                                                       | DE                                                                                                                                                                                                                                                                                                                 | RU                                                                                                                                                                                                                                                                                                                                                   | Could not activate Siri or Google Now 1.ls your phone connected with GENIE properly? 2.ls the Internet Service available on your phone?                                                                                                                                                                                                                                                                                                                                                                                                                                                          |
| Bluetoothバージョン Bluetoothチップ: 対応プロファイル:  防水性能: 定格出力: 再生周波数: SNレシオ: バッテリー・タイプ: 連続再生時間: | 4.0 + EDR CSR A2DP, AVRCP ハンズフリー Siri/Google Now IPX5、防水 5W 100Hz-18kHz 72dB リチウムポリマー 1800mAh 最大音量で5 時間                             | Bluetooth Version:  Bluetooth Chip:  CSR  soutien:  A2DP, AVRCP  appel mains libre  Siri/Google Now  IP niveau:  IPX5,etanche  Puissance:  SW  Frequence  100Hz-18kHz  SN taux:  72dB  Batterie type:  Li-polymer 1800mAh  Temps de lecteur:  5 heures en maximum volume | Bluetooth Version:  Bluetooth Chipsatz:  CSR  Support:  A2DP, AVRCP  Freisprecheinrichtung  Siri/Google Now  IP rate:  IPX5, spritzwasser geschützt  Power:  5W  Frequenz:  100Hz-18kHz  SN Verhältnis:  72dB  Batterietyp:  Li-Polymer 1800mAh  Musik Wiedergaberzeit:  5 Stunden bei max Lautstärke, volle Bässe | Версия Bluetooth: 4.0 + EDR  Bluetooth чип: CSR Поддерживает: A2DP, AVRCP Беспроводной микрофон Siri/Google Now  Степень защиты (IP): IPX5, защита от брызг Мощность: 5W Частотная характеристика: 100Hz-18kHz Отношение сигнал/шум: 72dB Тип батареи: Литиево-полимерная 1800mAh Продолжительность проигрывания: 5 часов при максимальной громкости | If the issue happens when connecting either on Bluetooth or Aux-in, please contact DreamWave Customer Support via email.                                                                                                                                                                                                                                                                                                                                                                                                                                                                         |
| 寸法:<br>重量:                                                                           | H102xW95xD43(mm)/3.94 x 3.70 x 1.81 inch<br>200g /0.20KG / 0.44 lb / 7.05 oz                                                        | Dimensions: H102xW95xD43(mm)/3.94 x 3.70 x Poids 200g /0.20KG / 0.44 lb / 7.05 oz                                                                                                                                                                                        | 1 inch Abmessungen: H102xW95xD43(mm)/3.94 x 3.70 x 1.81 inch  Gewicht: 200g /0.20KG / 0.44 lb / 7.05 oz                                                                                                                                                                                                            | Параметры: H102xW95xD43(mm)/3.94 x 3.70 x 1.81 inch  Вес: 200g /0.20KG / 0.44 lb / 7.05 oz                                                                                                                                                                                                                                                           | CE ANTHS ANTE                                                                                                                                                                                                                                                                                                                                                                                                                                                                                                                                                                                    |