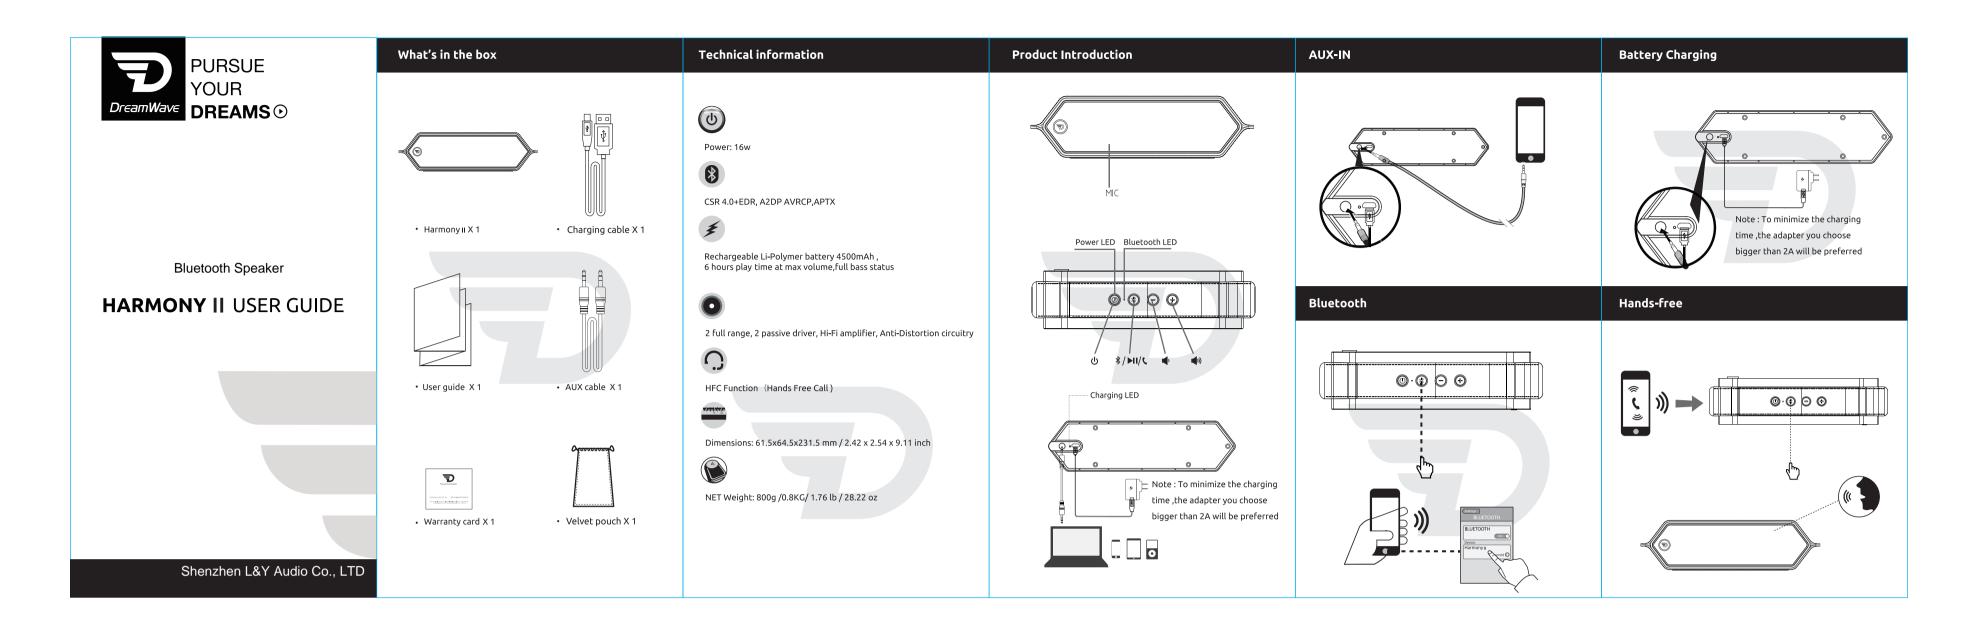

| EN                                                      |                                                                                                                                                                                                                                                          | DK                                                                   |                                                                                                                                                                                                                                                               | ES                                                         |                                                                                                                                                                                                                                                  | PL                                                                 |                                                                                                                                                       | СНТ                                                                                                                                                    |                                                                                                                                                                        | Trouble shooting                                                                                                                                                                                                                                                                                                                                                                                                                                                                                                                                                                                                                                                                                                                                                                                           | This equipment has been tested and found to comply                                                                                                                                                                                                                                                                                                                                                                                                                                                                                                                                                                                                                                                                                                                                                                                                                                 |
|---------------------------------------------------------|----------------------------------------------------------------------------------------------------------------------------------------------------------------------------------------------------------------------------------------------------------|----------------------------------------------------------------------|---------------------------------------------------------------------------------------------------------------------------------------------------------------------------------------------------------------------------------------------------------------|------------------------------------------------------------|--------------------------------------------------------------------------------------------------------------------------------------------------------------------------------------------------------------------------------------------------|--------------------------------------------------------------------|-------------------------------------------------------------------------------------------------------------------------------------------------------|--------------------------------------------------------------------------------------------------------------------------------------------------------|------------------------------------------------------------------------------------------------------------------------------------------------------------------------|------------------------------------------------------------------------------------------------------------------------------------------------------------------------------------------------------------------------------------------------------------------------------------------------------------------------------------------------------------------------------------------------------------------------------------------------------------------------------------------------------------------------------------------------------------------------------------------------------------------------------------------------------------------------------------------------------------------------------------------------------------------------------------------------------------|------------------------------------------------------------------------------------------------------------------------------------------------------------------------------------------------------------------------------------------------------------------------------------------------------------------------------------------------------------------------------------------------------------------------------------------------------------------------------------------------------------------------------------------------------------------------------------------------------------------------------------------------------------------------------------------------------------------------------------------------------------------------------------------------------------------------------------------------------------------------------------|
|                                                         | 4.0 + EDR<br>CSR<br>A2DP, AVRCP, APTX.<br>Hi-Fi digital amplifier, Anti-distortion<br>Handsfree speakerphone<br>16W<br>80Hz-18kHz<br>75dB<br>Li-Polymer 4500mAh<br>6hrs at max volume,full bass status<br>54.5xW231.5xD61.5(mm)/ 2.42 x 2.54 x 9.11 inch |                                                                      | 4.0 + EDR<br>CSR<br>A2DP, AVRCP, APTX.<br>Hi-Fi digital forstærker, Anti-forvrængning<br>Håndfri højttalertelefon<br>16W<br>80Hz-18kHz<br>75dB<br>Li-polymer 4500mAh<br>6 timer ved max volume og fuld bas<br>164.5xW231.5xD61.5(mm)/ 2.42 x 2.54 x 9.11 inch | Dimensiones: H64.5xW23                                     | 4.0 + EDR<br>CSR<br>A2DP, AVRCP, APTX.<br>Hi-Fi amplificador digital,<br>Anti-distorsión, altavoz manos libre<br>16W<br>80Hz-18kHz<br>75dB<br>Li-polímero 4500mAh<br>Música: 6 hrs con volumen máximo<br>81.5xD61.5(mm)/ 2.42 x 2.54 x 9.11 inch | Bateria:<br>Czas odtwarzania m<br>Wymiary: ŀ                       | o szumu (S/N): 75dB<br>Litowo-polimerowa 4500mAh<br>uzyki: 6 godz. z maksymalną głośnością i basem<br>164.5xW231.5xD61.5(mm)/ 2.42 x 2.54 x 9.11 inch | <ul> <li>藍牙版本:</li> <li>藍牙晶片:</li> <li>支持:</li> <li>功率:</li> <li>頻率:</li> <li>信噪比:</li> <li>電池:</li> <li>播放時長:</li> <li>產品尺寸:</li> <li>査品双季</li> </ul> | 4.0 + EDR<br>CSR<br>A2DP, AVRCP, APTX<br>Hi-Fi數字功放<br>免提通話<br>16W<br>80Hz-18kHz<br>75dB<br>4500mAh鋰電池<br>最大音量下續前6小時<br>H64.5xW231.5xD61.5(mm)/ 2.42 x 2.54 x 9.11 inch | <ul> <li>Applicable To: All DreamWave Bluetooth speakers</li> <li>The trouble shooting steps in this article apply if audio<br/>is intermittent, crackling or distorted when streaming via Bluetooth.</li> <li>Try playing other audio files. Ensure that audio can play fine from the<br/>same audio device when using a headphone.</li> <li>If Step 1 is not the case, try listening to audio by connecting the<br/>speaker to the Bluetooth device using the Aux-in cable. This will<br/>isolate if it's a Bluetooth connection issue or not. Remember to<br/>disconnect/un-pair the Bluetooth connecting via Bluetooth, do the<br/>following: <ul> <li>a.Make sure what you are connecting is this speaker ( select<br/>"Harmony II" within the Bluetooth list on your device )</li> </ul> </li> </ul> | <ul> <li>This equipment has been tested and found to comply with the limits for a Class B digital device, pursuant to part 15 of the FCC Rules. These limits are designed to provide reasonable protection against harmful interference in a residential installation. This equipment generates, uses and can radiate radio frequency energy and, if not installed and used in accordance with the instruction may cause harmful interference to radio communications. However, there is no guarantee that interference will not occur a particular installation. If this equipment does cause harmful interference to radio or television reception, which can be determined by turning the equipment off and on, the user is encouraged to try to correct the interference by one or more of following measures:</li> <li>Reorient or relocate the receiving antenna.</li> </ul> |
| Weight:<br>JP<br>Bluetoothパージョン                         | 800g /0.8KG/ 1.76 lb / 28.22 oz<br>4.0 + EDR                                                                                                                                                                                                             | Vægt:<br>FR<br>Bluetooth Version:                                    | 800g /0.8KG/ 1.76 lb / 28.22 oz<br>4.0 + EDR                                                                                                                                                                                                                  | Peso: 800<br>DE<br>Bluetooth Version:                      | 0g /0.8KG/ 1.76 lb / 28.22 oz<br>4.0 + EDR                                                                                                                                                                                                       | <b>RU</b><br>Версия Bluetooth:                                     | 300g /0.8KG/ 1.76 lb / 28.22 oz<br>4.0 + EDR                                                                                                          | 產品淨重:<br>CHS<br>蓝牙版本:                                                                                                                                  | 800g /0.8KG/ 1.76 lb / 28.22 oz<br>4.0 + EDR                                                                                                                           | <ul> <li>b.Make sure the volume is not in the minimum</li> <li>c.Adjust the distance between the speaker and the Bluetooth<br/>device,make sure it is within the distance of 10 meters .</li> <li>d.Turn the speaker off and back on to reset the speaker .</li> <li>e.Clear the current pairing entry from your Bluetooth device.</li> <li>f.To isolate ,close other devices Bluetooth</li> </ul>                                                                                                                                                                                                                                                                                                                                                                                                         | <ul> <li>Connect the equipment into an outlet on a circuit different that to which the receiver is connected.</li> <li>Consult the dealer or an experienced radio/TV technician f help.</li> <li>Caution: Any changes or modifications to this device not</li> </ul>                                                                                                                                                                                                                                                                                                                                                                                                                                                                                                                                                                                                               |
| Bluetoothチップ:<br>対応プロファイル:<br>定格出力:<br>再生周波数:<br>SNレシオ: | CSR<br>A2DP, AVRCP, APTX.<br>Hi-Flサウンド、アンチディストーション回路<br>ハンズフリー<br>16W<br>80Hz-18kHz<br>75dB                                                                                                                                                              | Bluetooth Chip:<br>soutien:<br>Puissance :<br>Frequence:<br>SN taux: | CSR<br>A2DP, AVRCP, APTX.<br>Hi-Fi digital amplificateur,sans distorsion<br>appel mains libre<br>16W<br>80Hz-18kHz<br>75dB                                                                                                                                    | Bluetooth Chipsatz:<br>Support:<br>Power:<br>Frequenz:     | CSR<br>A2DP, AVRCP, APTX.<br>Hi-Fi digitaler Verstärker,<br>Gegen Verzerrung<br>Freisprecheinrichtung<br>16W<br>80Hz-18kHz                                                                                                                       | Bluetooth чип:<br>Поддерживает:<br>Мощность:<br>Частотная характе; | CSR<br>A2DP, AVRCP, АРТХ.<br>Hi-Fi цифровой усилитель,<br>защита от искажений<br>Беспроводной микрофон<br>16W<br>ристика: 80Hz-18kHz                  | 蓝牙芯片:<br>支持:<br>功率:<br>频率:<br>信噪比:                                                                                                                     | CSR<br>A2DP, AVRCP, APTX.<br>Hi-Fi数字功放<br>免提通话<br>16W<br>80Hz-18kHz<br>75dB                                                                                            | g.Try re-pairing the speaker and the Bluetooth device.<br>4. If the issue happens when connecting either on Bluetooth or Aux-in,<br>please contact DreamWave Customer Support via email.                                                                                                                                                                                                                                                                                                                                                                                                                                                                                                                                                                                                                   | explicitly approved by manufacturer could void your authorit<br>operate this equipment.<br>This device complies with part 15 of the FCC Rules. Operatic<br>subject to the following two conditions: (1) This device may a<br>cause harmful interference, and (2) this device must accept ar<br>interference received, including interference that may cause<br>undesired operation.                                                                                                                                                                                                                                                                                                                                                                                                                                                                                                |
| バッテリー・タイプ:<br>連続再生時間:                                   | リチウムポリマー 4500mAh<br>最大音量で6 時間<br>64.5xW231.5xD61.5(mm)/ 2.42 x 2.54 x 9.11 inch<br>800g /0.8KG/ 1.76 lb / 28.22 oz                                                                                                                                       | Batterie type:<br>Temps de lecteur:                                  | Li-polymer 4500mAh<br>6 heures en maximum volume<br>54.5xW231.5xD61.5(mm)/ 2.42 x 2.54 x 9.11 inch<br>800g /0.8KG/ 1.76 lb / 28.22 oz                                                                                                                         | SN Verhältnis:<br>Batterietyp:<br>Musik Wiedergaberzeit: 6 | 75dB<br>Li-Polymer 4500mAh<br>Stunden bei max Lautstärke, volle Bässe<br>/231.5xD61.5(mm)/ 2.42 x 2.54 x 9.11 inch<br>800g /0.8KG/ 1.76 lb / 28.22 oz                                                                                            | Параметры:                                                         | Литиево-полимерная 4500mAh                                                                                                                            | 电池:<br>播放时长:<br>产品尺寸:<br>产品净重:                                                                                                                         | 4500mAh锂电池<br>最大音量下续航6小时<br>H64.5xW231.5xD61.5(mm)/ 2.42 x 2.54 x 9.11 inch<br>800g /0.8KG/ 1.76 lb / 28.22 oz                                                         | FCC ID :2AD2BLB283U                                                                                                                                                                                                                                                                                                                                                                                                                                                                                                                                                                                                                                                                                                                                                                                        | The device has been evaluated to meet general RF exposure<br>requirement. The device can be used in portable exposure<br>condition without restriction.                                                                                                                                                                                                                                                                                                                                                                                                                                                                                                                                                                                                                                                                                                                            |