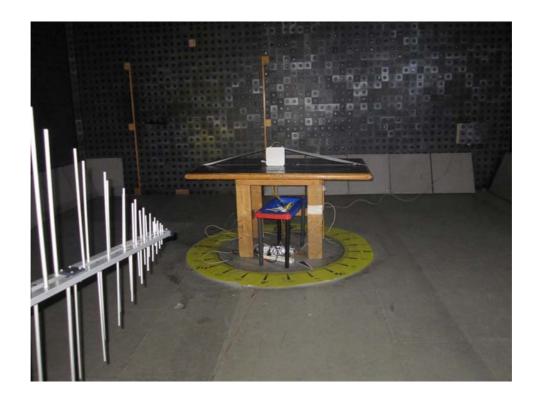

## Photograph No.1 Peak output power, OBW, spurious emissions measurement setup

Photograph No.2 Spurious emissions measurement setup in the anechoic chamber below 30 MHz

Photograph No.3 Spurious emissions measurement setup in the anechoic chamber in 30 -1000 MHz