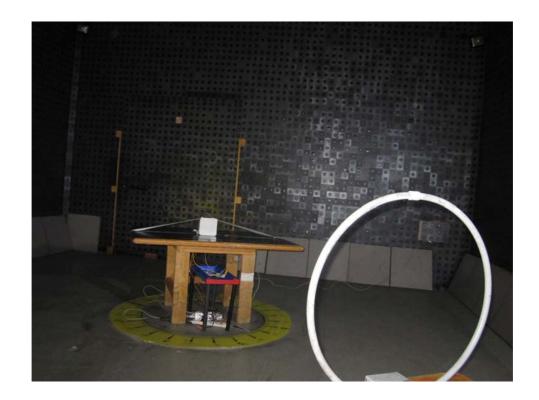

## Photograph No.1 Peak output power, OBW, spurious emissions measurement setup

Photograph No.2 Spurious emissions measurement setup in the anechoic chamber below 30 MHz

Photograph No.3 Spurious emissions measurement setup in the anechoic chamber in 30 -1000 MHz