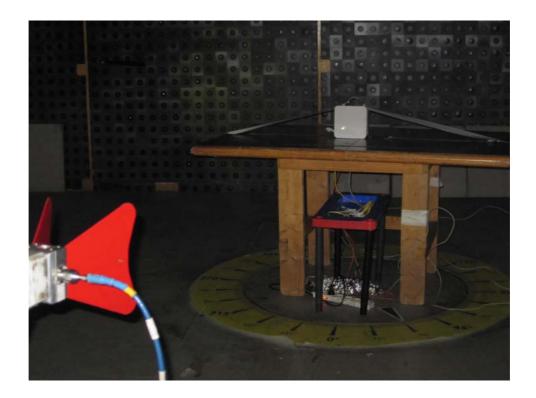

Photograph No.4
Spurious emissions measurement setup in the anechoic chamber in 1-18 GHz