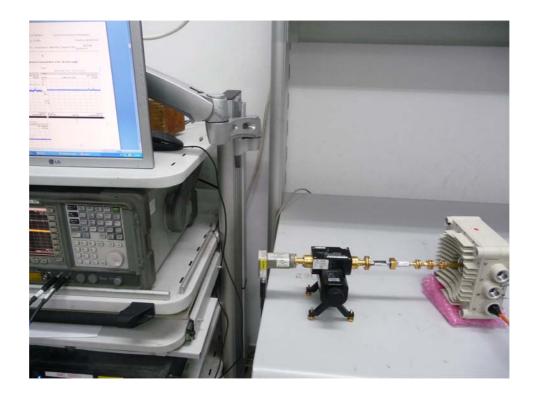

## Photograph No.1 Peak output power, OBW, spurious emissions measurement setup

Photograph No.2 Spurious emissions measurement setup in the anechoic chamber below 30 MHz

Photograph No.3 Spurious emissions measurement setup in the anechoic chamber in 30 -1000 MHz