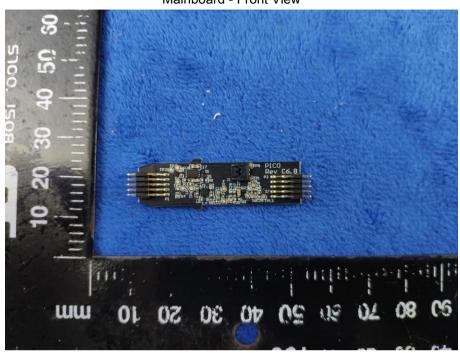

| Test Report | 18070198-FCC-E |
|-------------|----------------|
| Page        | 6 of 8         |

Mainboard - Front View

Mainboard - Rear View

| Test Report | 18070198-FCC-E |
|-------------|----------------|
| Page        | 7 of 8         |