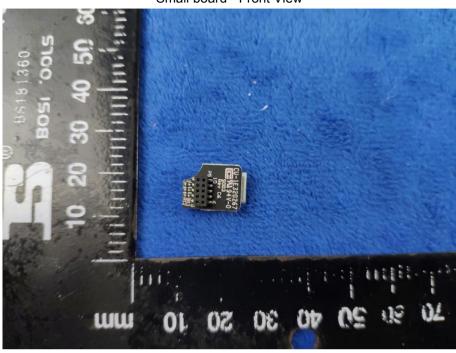

Small board - Front View

Small board - Rear View

| Test Report | 18070198-FCC-E |
|-------------|----------------|
| Page        | 8 of 8         |

BT - Antenna View