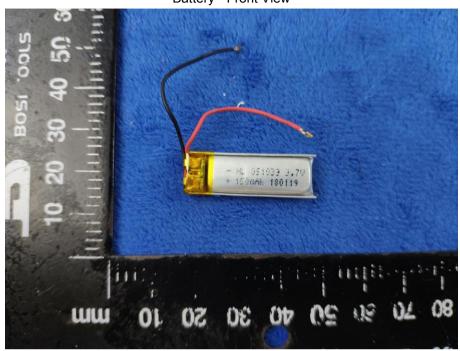

## **EUT Internal Photo**

Cover Off - Top View 1

Cover Off - Top View 2

| Test Report | 18070198-FCC-E |
|-------------|----------------|
| Page        | 5 of 8         |

Battery - Front View

Battery - Rear View