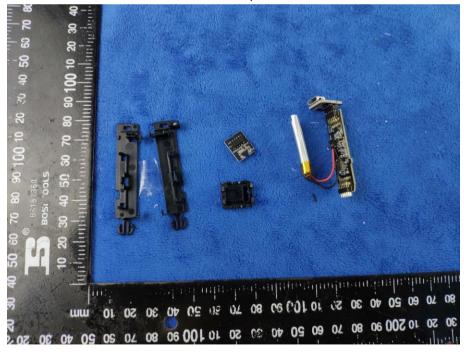

## **EUT Internal Photo**

Cover Off - Top View 1

Cover Off - Top View 2

| Test Report | 18070198-FCC-E |
|-------------|----------------|
| Page        | 5 of 8         |

Battery - Front View

Battery - Rear View