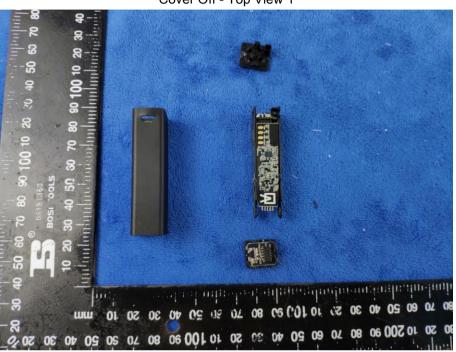

## **EUT Internal Photo**

Cover Off - Top View 1

Cover Off - Top View 2

| Test Report | 18070198-FCC-E |
|-------------|----------------|
| Page        | 5 of 8         |

Battery - Front View

Battery - Rear View