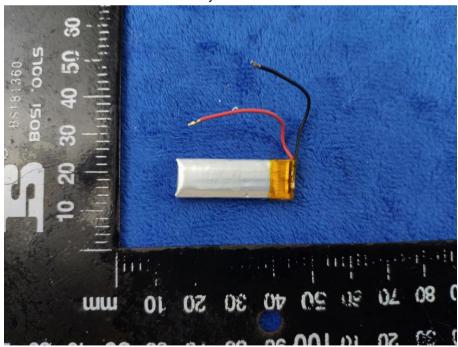

## **EUT Internal Photo**

Cover Off - Top View 1

Cover Off - Top View 2

| Test Report | 18070198-FCC-E |
|-------------|----------------|
| Page        | 5 of 8         |

Battery - Front View

Battery - Rear View