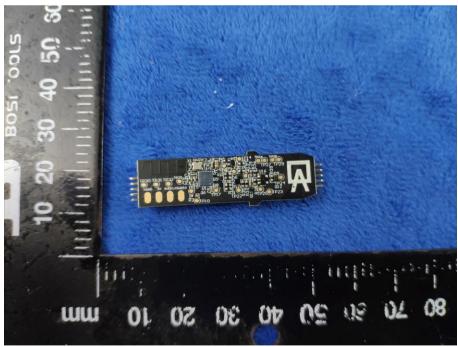

| Test Report | 18070198-FCC-E |
|-------------|----------------|
| Page        | 6 of 8         |

Mainboard - Front View

Mainboard - Rear View

| Test Report | 18070198-FCC-E |
|-------------|----------------|
| Page        | 7 of 8         |