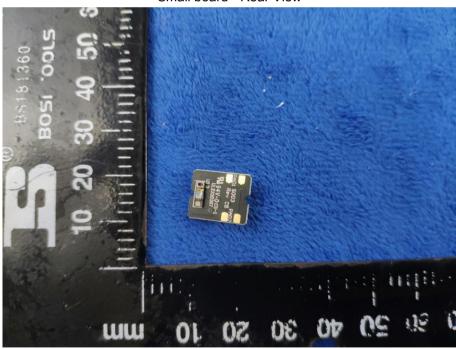

Small board - Front View

Small board - Rear View

| Test Report | 18070198-FCC-E |
|-------------|----------------|
| Page        | 8 of 8         |

BT - Antenna View