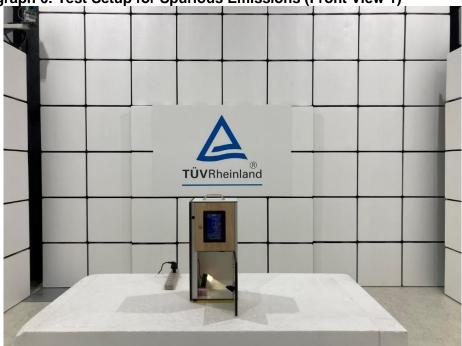

Photograph 5: Test Setup for Mains Conducted Emissions (Back View)

For model no. V3+HID

Photograph 6: Test Setup for Spurious Emissions (Front View 1)