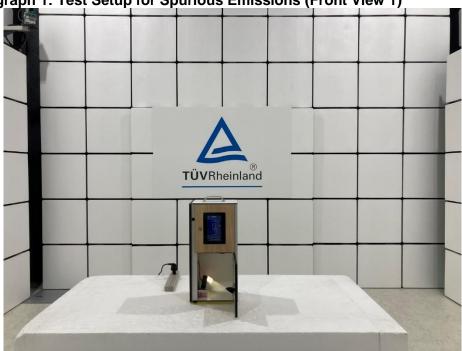

# Photographs of Test Setup

CN225Q81 (P15C-RFID) 001 CN225Q81 (FCC-RFEXP) 001 CN22ZZAQ (RSS210-RFID) 001 CN22ZZAQ (ISED-RFEXP) 001

Page 1 of 5

Product: Locker Lock V3+ and Locker Lock V3+HID

Type Identification: V3+ and V3+HID