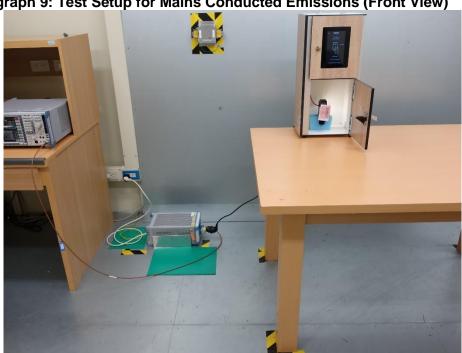

Photograph 9: Test Setup for Mains Conducted Emissions (Front View)

Photograph 10: Test Setup for Mains Conducted Emissions (Back View)