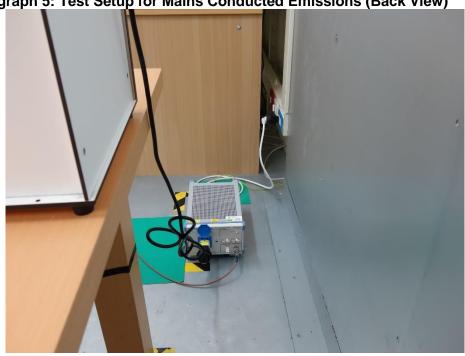

Photograph 5: Test Setup for Mains Conducted Emissions (Back View)

For model no. V3+HID

Photograph 6: Test Setup for Spurious Emissions (Front View 1)