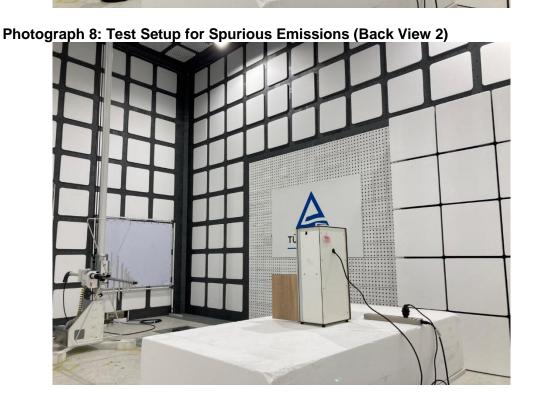

# Photographs of Test Setup

CN225Q81 (P15C-RFID) 001 CN225Q81 (FCC-RFEXP) 001 CN22ZZAQ (RSS210-RFID) 001 CN22ZZAQ (ISED-RFEXP) 001

Page 4 of 5

Product: Locker Lock V3+ and Locker Lock V3+HID

Type Identification: V3+ and V3+HID