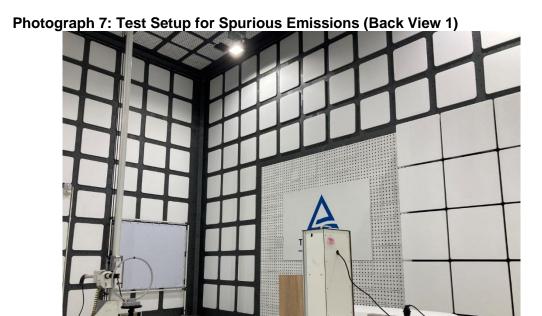

# Photographs of Test Setup

CN225Q81 (P15C-RFID) 001 CN225Q81 (FCC-RFEXP) 001 CN22ZZAQ (RSS210-RFID) 001 CN22ZZAQ (ISED-RFEXP) 001

Page 4 of 5

Product: Locker Lock V3+ and Locker Lock V3+HID

Type Identification: V3+ and V3+HID