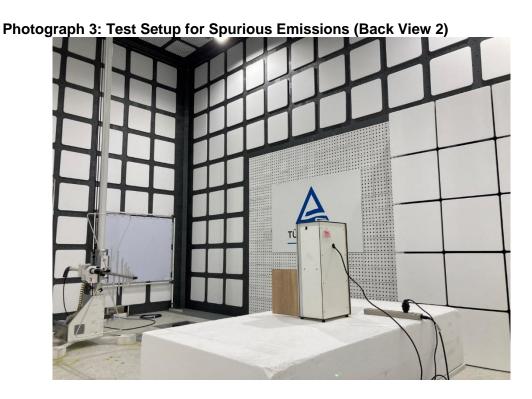

# Photographs of Test Setup

CN225Q81 (P15C-RFID) 001 CN225Q81 (FCC-RFEXP) 001 CN22ZZAQ (RSS210-RFID) 001 CN22ZZAQ (ISED-RFEXP) 001

Page 3 of 5

Product: Locker Lock V3+ and Locker Lock V3+HID

Type Identification: V3+ and V3+HID

Photograph 5: Test Setup for Mains Conducted Emissions (Back View)

For model no. V3+HID

Photograph 6: Test Setup for Spurious Emissions (Front View 1)