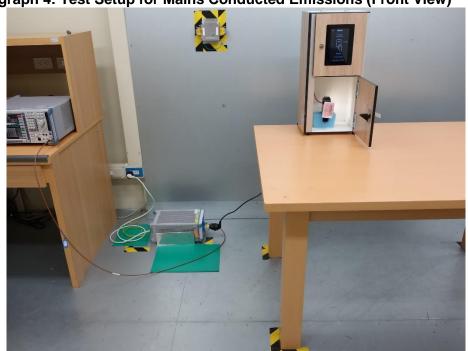

# Photographs of Test Setup

CN225Q81 (P15C-RFID) 001 CN225Q81 (FCC-RFEXP) 001 CN22ZZAQ (RSS210-RFID) 001 CN22ZZAQ (ISED-RFEXP) 001

Page 2 of 5

Product: Locker Lock V3+ and Locker Lock V3+HID

Type Identification: V3+ and V3+HID

Photograph 4: Test Setup for Mains Conducted Emissions (Front View)