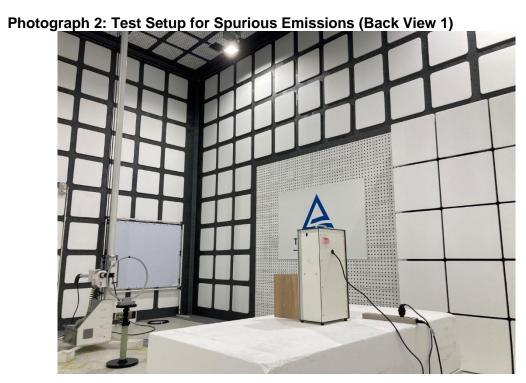

# Photographs of Test Setup

CN225Q81 (P15C-RFID) 001 CN225Q81 (FCC-RFEXP) 001 CN22ZZAQ (RSS210-RFID) 001 CN22ZZAQ (ISED-RFEXP) 001

Page 3 of 5

Product: Locker Lock V3+ and Locker Lock V3+HID

Type Identification: V3+ and V3+HID

Photograph 5: Test Setup for Mains Conducted Emissions (Back View)

For model no. V3+HID

Photograph 6: Test Setup for Spurious Emissions (Front View 1)