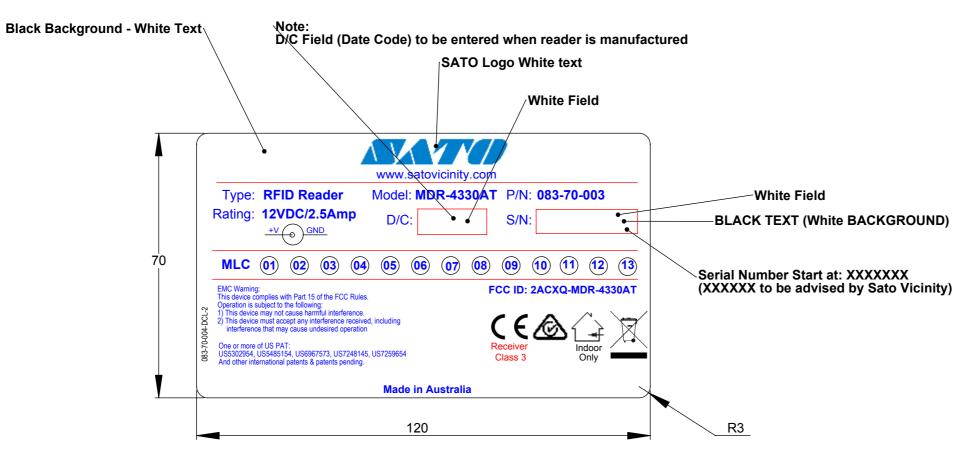

## **LABELLING - LOCATION**

FCC ID: 2ACXQ-MDR-4330AT Manufacturer: Sato Vicinity Pty Ltd

Test Sample: Desk Top Reader 4330 Auto Tune

Model Number: MDR-4330AT Serial Number: 9000626

Date: 27th November 2014

OEM Label Material: 0.25mm Polycarbonate

Parts digitally printed at high resolution and laminated with Polycarbonate to the face and 3M 467 adhesive to the rear.

|   | APPROVALS          |      |           |      |  |  |  |  |  |
|---|--------------------|------|-----------|------|--|--|--|--|--|
|   | Title              | Name | Signature | Date |  |  |  |  |  |
| F | QA                 |      |           |      |  |  |  |  |  |
|   | PRODUCT<br>MANAGER |      |           |      |  |  |  |  |  |
|   | CHIEF ENGINEER     |      |           |      |  |  |  |  |  |
|   | M.D                |      |           |      |  |  |  |  |  |