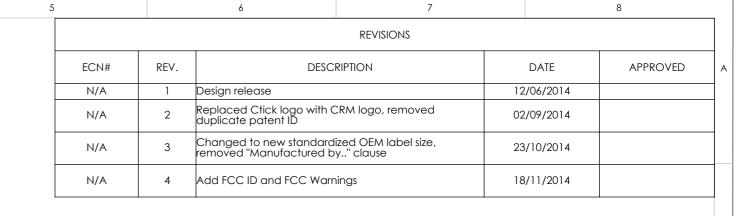

|          |                                                  | Sato Vicinity Related Part Number(s) |                |                |          | DO NOT SO            | CALE DRAWING | Version:  | 4 |    |  |
|----------|--------------------------------------------------|--------------------------------------|----------------|----------------|----------|----------------------|--------------|-----------|---|----|--|
|          | Bill of Mate                                     | erial (BOM)                          |                |                |          | SATO VICINITY        |              |           |   |    |  |
|          | Assembly                                         | Assembly (ASY)                       |                |                |          |                      |              |           |   |    |  |
| $\dashv$ | 3D Part Model (3DP) Hardware Part (HAW) Other(s) |                                      | 083            | 083-70-004-3DP |          | TITLE:               |              |           |   |    |  |
|          |                                                  |                                      | 083            | -70-004-DCL-2  |          | THEE.                |              |           |   |    |  |
|          |                                                  |                                      | 083-70-004-SPC |                |          | Decal OEM MDR-4330AT |              |           |   |    |  |
|          |                                                  | NAME                                 |                | SIGNATURE      | DATE     |                      |              |           |   |    |  |
|          | DRAWN                                            |                                      | Paull          |                | 23102014 | 2014                 |              |           |   |    |  |
|          | APPV'D                                           |                                      |                |                |          | DWG NO.              | 70 00 4 00   |           |   |    |  |
| ı        |                                                  |                                      |                |                |          | 083-70-004-3DD       |              |           |   | A3 |  |
|          |                                                  |                                      |                |                |          |                      |              |           |   |    |  |
|          |                                                  |                                      |                |                |          | SCALE: 1:1           | SHE          | ET 1 OF 1 |   |    |  |