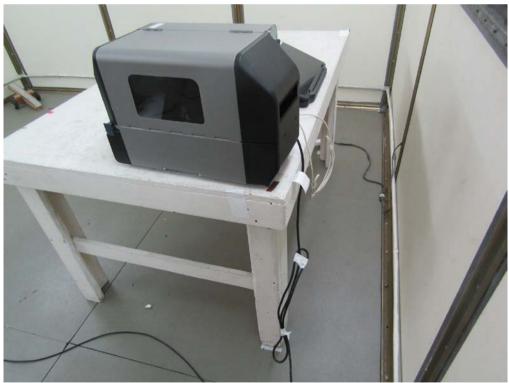

### APPENDIX A1 TEST SETUP PHOTOGRAPHS

Radiated Spurious Measurements Frequency Band: 9KHz - 30MHz

### APPENDIX A2 TEST SETUP PHOTOGRAPHS

Radiated Spurious Measurements Frequency Band: 30 - 300 MHz

# APPENDIX A3 TEST SETUP PHOTOGRAPHS

#### **Conducted Emission Measurements**