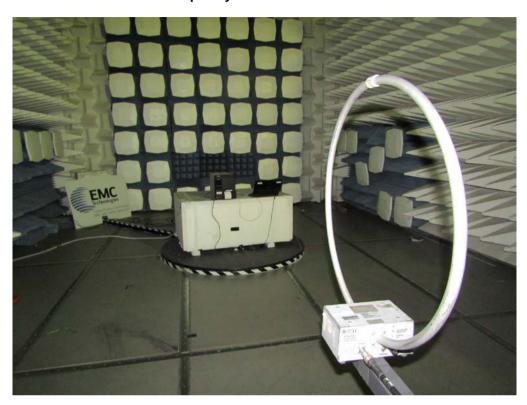

### APPENDIX A1 TEST SETUP PHOTOGRAPHS

Radiated Spurious Measurements Frequency Band: 9KHz - 30MHz