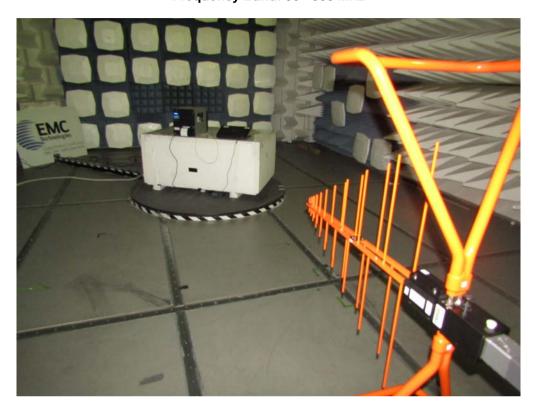

### APPENDIX A2 TEST SETUP PHOTOGRAPHS

Radiated Spurious Measurements Frequency Band: 30 - 300 MHz