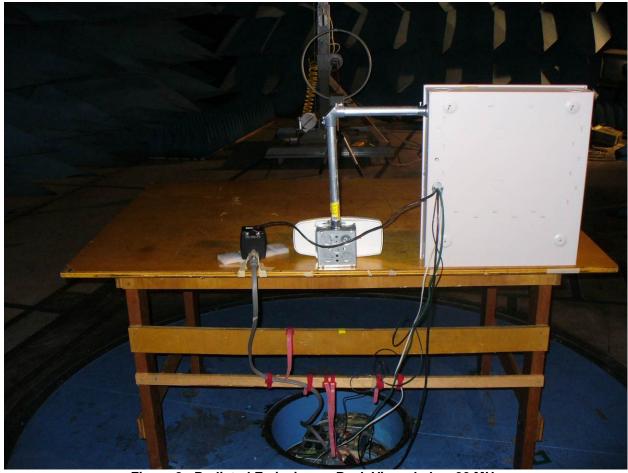

Model: SONIP ICLASS KP

**Test Setup Photos** 

Figure 1: Radiated Emissions – Front View

Figure 2: Radiated Emissions – Back View - below 30 MHz

Figure 3: Radiated Emissions – Back View - 30 MHz – 200 MHz

Model: SONIP ICLASS KP