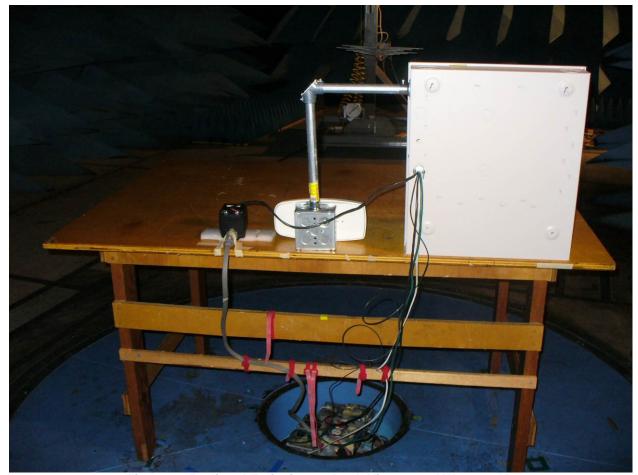

Figure 4: Radiated Emissions – Back View - 200 MHz – 1 GHz

Figure 5: Power Line Conducted Emissions – Front View

Figure 6: Power Line Conducted Emissions – Side View