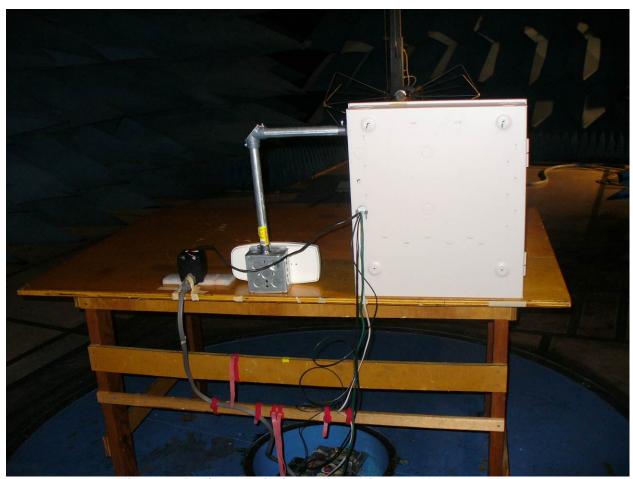

Model: SONIP ICLASS KP

**Test Setup Photos** 

Figure 1: Radiated Emissions – Front View

Figure 2: Radiated Emissions – Back View - below 30 MHz

Figure 3: Radiated Emissions – Back View - 30 MHz – 200 MHz

Model: SONIP ICLASS KP