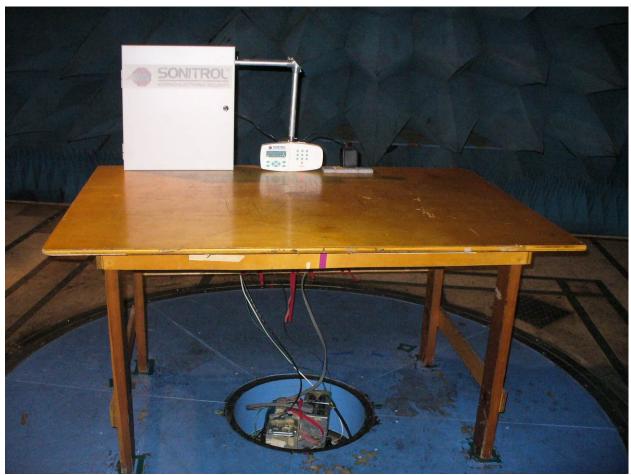

Model: SONIP ICLASS KP

**Test Setup Photos** 

Figure 1: Radiated Emissions – Front View

Figure 2: Radiated Emissions – Back View - below 30 MHz

Figure 3: Radiated Emissions – Back View - 30 MHz – 200 MHz

Model: SONIP ICLASS KP