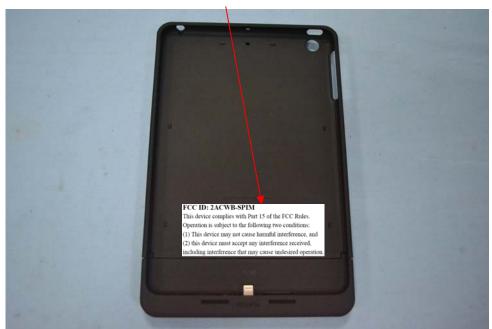

## **EXHIBIT 1 - PRODUCT LABELING**

## **Proposed FCC ID Label Format**

| FCC ID: 2ACWB-SPIM                                         |
|------------------------------------------------------------|
| This device complies with Part 15 of the FCC Rules.        |
| Operation is subject to the following two conditions:      |
| (1) This device may not cause harmful interference, and    |
| (2) this device must accept any interference received,     |
| including interference that may cause undesired operation. |

<u>Specifications</u>: Text is Black in color and justified. Labels are printed in indelible ink on permanent adhesive silk-screened onto the EUT or shall be affixed at a conspicuous location on the EUT.

## **Proposed Label Location on EUT**

FCC ID Label Location