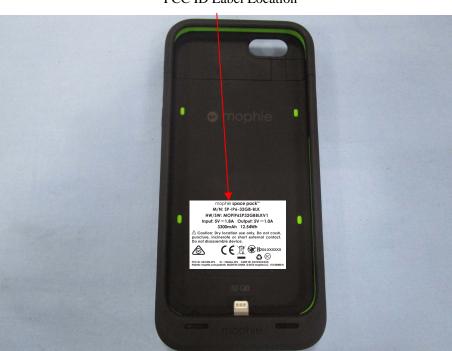

mophie LLC Model: SP-IP6-32GB-BLK

## **EXHIBIT 1 - PRODUCT LABELING**

## **Proposed FCC ID Label Format**

mophie space pack™
M/N: SP-IP6-32GB-BLK
HW/SW: MOPIP6SP32GBBLKV1
Input: 5V = 1.8A Output: 5V = 1.0A
3300mAh 12.54Wh

⚠ Caution: Dry location use only. Do not crush, puncture, incinerate or short external contact. Do not disassemble device.





FCC ID: 2ACWB-SP6 IC: 10465A-SP6 CMIIT ID: XXXXXXXXXX Patents: mophle.com/patents MADE IN CHINA © 2015 mophle LLC. 110-00400-B

<u>Specifications</u>: Text is Black in color and justified. Labels are printed in indelible ink on permanent adhesive silk-screened onto the EUT or shall be affixed at a conspicuous location on the EUT.

## **Proposed Label Location on EUT**



FCC ID Label Location