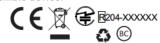

## **Proposed FCC ID Label Format**

mophie space pack™
M/N: SP-IP6-32GB-BLK
HW/SW: MOPIP6SP32GBBLKV1
Input: 5V = 1.8A Output: 5V = 1.0A
3300mAh 12.54Wh

⚠ Caution: Dry location use only. Do not crush, puncture, incinerate or short external contact. Do not disassemble device.

FCC ID: 2ACWB-SP6 IC: 10465A-SP6 CMIIT ID: XXXXXXXXXX Patents: mophle.com/patents MADE IN CHINA © 2015 mophle LLC. 110-00400-B

<u>Specifications</u>: Text is Black in color and justified. Labels are printed in indelible ink on permanent adhesive silk-screened onto the EUT or shall be affixed at a conspicuous location on the EUT.