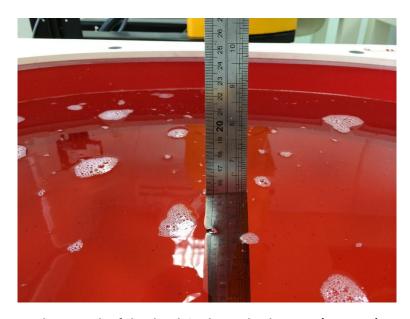

## **Test Setup Photos**

Photograph of the depth in the Head Phantom (450MHz)

Photograph of the depth in the Body Phantom (450MHz)

Face-held, the front of the EUT towards phantom

Antenna Distance (mm)

| Antenna Type | Separation Distance (mm)   |                  |                 |
|--------------|----------------------------|------------------|-----------------|
|              | @ front surface of the EUT | @ antenna's base | @ antenna's tip |
| A1           | 25.0                       | 29.1             | 29.8            |