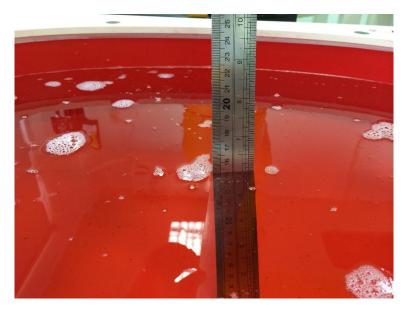

## **Test Setup Photos**

Photograph of the depth in the Head Phantom (450MHz)

Photograph of the depth in the Body Phantom (450MHz)

Face-held, the front of the EUT towards phantom

Antenna Distance (mm)

| Antenna Type | Separation Distance (mm)   |                  |                 |
|--------------|----------------------------|------------------|-----------------|
|              | @ front surface of the EUT | @ antenna's base | @ antenna's tip |
| A1           | 25.0                       | 29.1             | 29.8            |