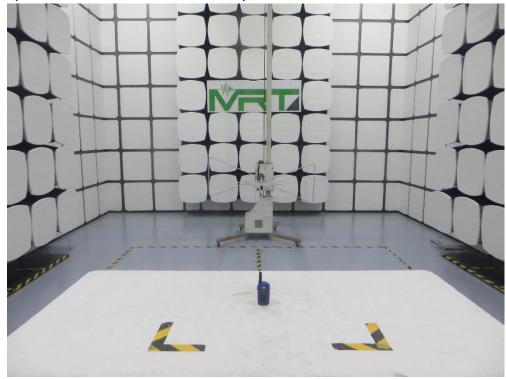

## **FCC Part 95B Test Setup Photos**

Description: Radiated Emission Test Setup for below 1GHz

Description: Radiated Emission Test Setup for above 1GHz

Test Mode: Mode 1

Description: Radiated Emission Test Setup for below 1GHz

Test Mode: Mode 1

Description: Radiated Emission Test Setup for above 1GHz

Test Mode: Mode 2

Description: Radiated Emission Test Setup for below 1GHz

Test Mode: Mode 2

Description: Radiated Emission Test Setup for above 1GHz