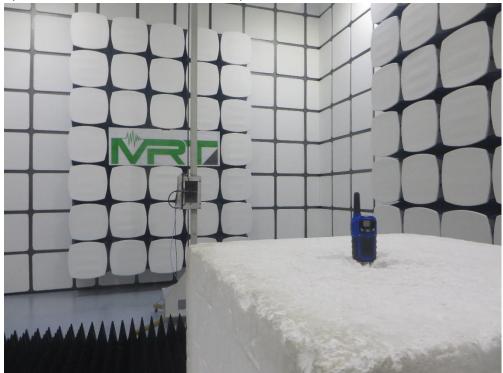

## **FCC Part 95B Test Setup Photos**

Description: Radiated Emission Test Setup for below 1GHz

Description: Radiated Emission Test Setup for above 1GHz

Test Mode: Mode 1

Description: Radiated Emission Test Setup for below 1GHz

Test Mode: Mode 1

Description: Radiated Emission Test Setup for above 1GHz

Test Mode: Mode 2

Description: Radiated Emission Test Setup for below 1GHz

Test Mode: Mode 2

Description: Radiated Emission Test Setup for above 1GHz