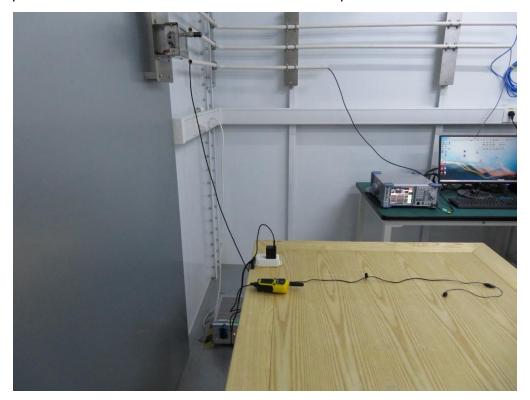

## FCC Part15B Test Setup Photograph

Test Mode: Mode 2

Description: Front View of Conducted Emission Test Setup for Power Port

Test Mode: Mode 2

Description: Back View of Conducted Emission Test Setup for Power Port