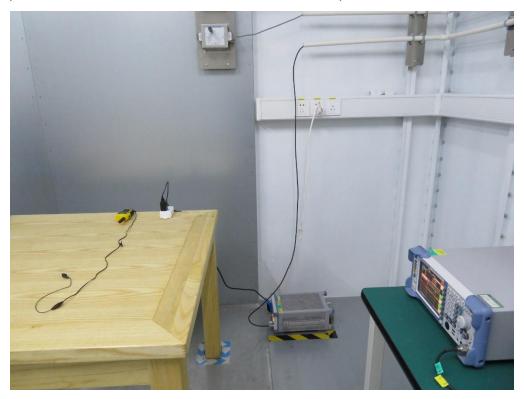

## FCC Part15B Test Setup Photograph

Test Mode: Mode 2

Description: Front View of Conducted Emission Test Setup for Power Port

Test Mode: Mode 2

Description: Back View of Conducted Emission Test Setup for Power Port