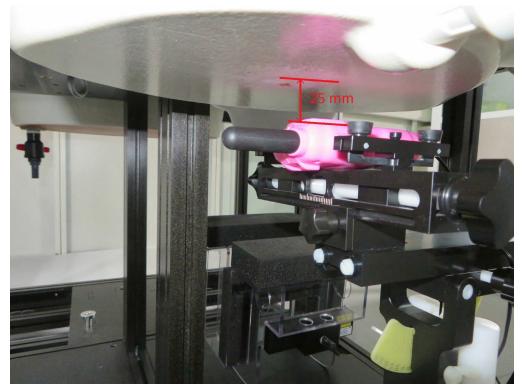

### Description: Body Back with 0mm gap

Description: Body Back with earphone with 0mm gap