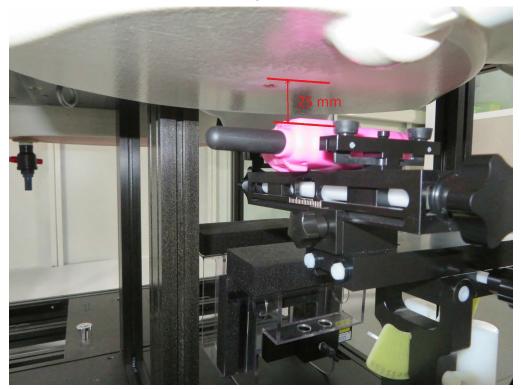

### Description: Head Front of Face with 25mm gap

Description: Head Front of Face with earphone with 25mm gap