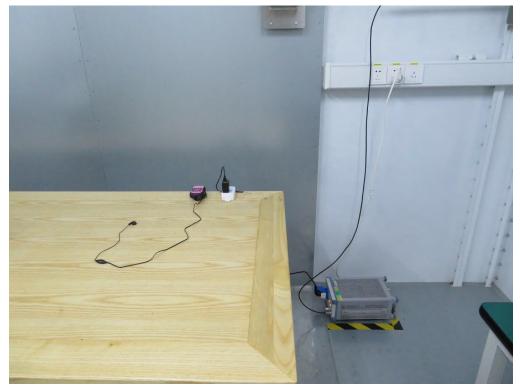

#### Test Mode: Mode 2

Description: Front View of Conducted Emission Test Setup for Power Port

Test Mode: Mode 2 Description: Back View of Conducted Emission Test Setup for Power Port

Test Mode: Mode 1 Description: Radiated Emission Test Setup for below 1GHz

Test Mode: Mode 1 Description: Radiated Emission Test Setup for above 1GHz