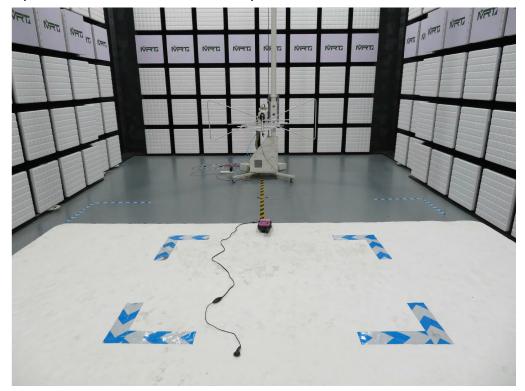

## FCC Part 95B Test Setup Photographs

Description: Radiated Emission Test Setup for below 1GHz

Description: Radiated Emission Test Setup for above 1GHz