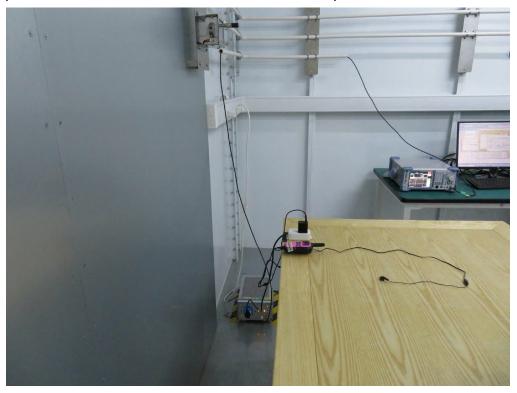

# Test Mode: Mode 2

WRI NATI WRU N/T N'RT NRT. N T NRT

Test Mode: Mode 2 Description: Radiated Emission Test Setup for above 1GHz