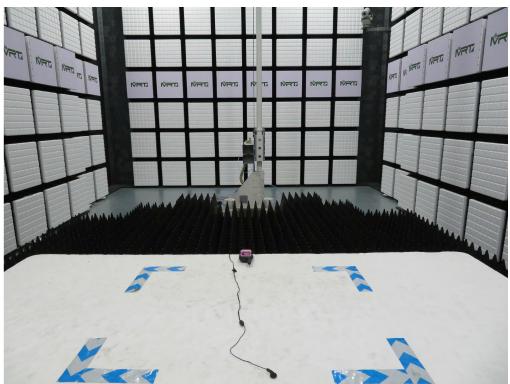

## FCC Part 95B Test Setup Photographs

Description: Radiated Emission Test Setup for below 1GHz

Description: Radiated Emission Test Setup for above 1GHz