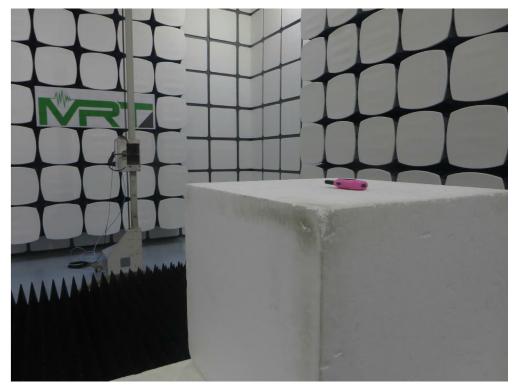

## FCC Part 95B Test Setup Photographs

Description: Radiated Emission Test Setup for below 1GHz

Description: Radiated Emission Test Setup for above 1GHz

Test Mode: Mode 1 Description: Radiated Emission Test Setup for above 1GHz

# Test Mode: Mode 2

WRI NATI WRU N/T N'RT NRT. N T NRT

Test Mode: Mode 2 Description: Radiated Emission Test Setup for above 1GHz