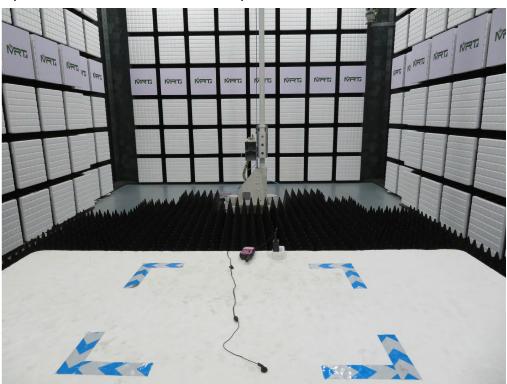

# Test Mode: Mode 2

WRI NATI WRU N/T N'RT NRT. N T NRT

Test Mode: Mode 2 Description: Radiated Emission Test Setup for above 1GHz