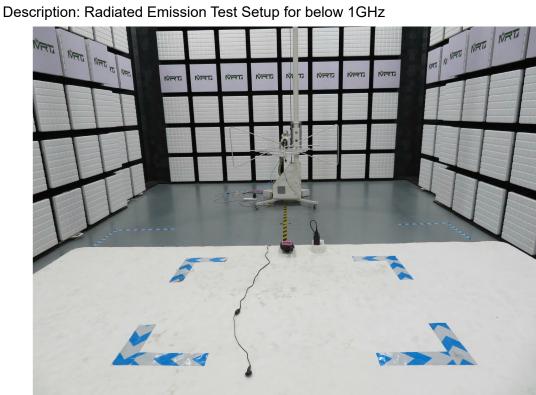

#### Test Mode: Mode 2

Description: Front View of Conducted Emission Test Setup for Power Port

Test Mode: Mode 2 Description: Back View of Conducted Emission Test Setup for Power Port

Test Mode: Mode 1 Description: Radiated Emission Test Setup for below 1GHz