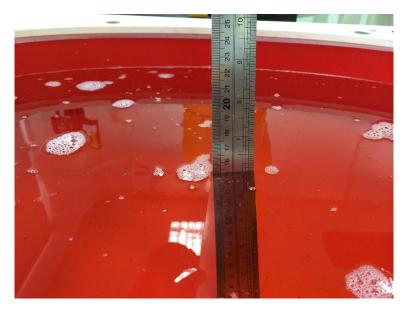

## **Test Setup Photos**

Photograph of the depth in the Head Phantom (450MHz)

Photograph of the depth in the Body Phantom (450MHz)

Face-held, the front of the EUT towards phantom