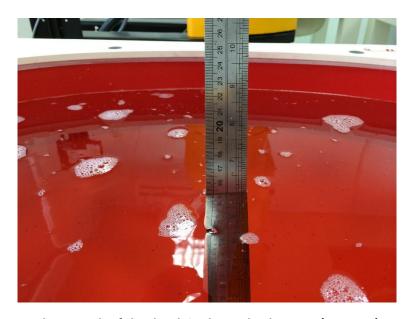

## **Test Setup Photos**

Photograph of the depth in the Head Phantom (450MHz)

Photograph of the depth in the Body Phantom (450MHz)

Face-held, the front of the EUT towards phantom