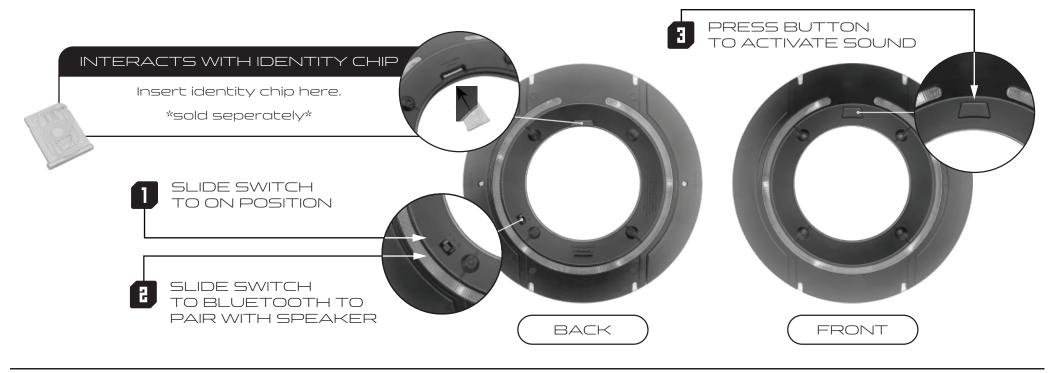

Under the environment with radio frequency interference, the sample may malfunction and go back to normal operation without interference. The device has been evaluated to meet general RF exposure requirement CAUTION: CHANGES OR MODIFICATIONS TO THIS UNIT NOT EXPRESSLY APPROVED BY THE PARTY RESPONSIBLE FOR COMPLIANCE COULD VOID THE USER'S AUTHORITY TO OPERATE THE EQUIPMENT.

NOTE: This equipment has been tested and found to comply with the limits for a Class B digital device, pursuant to Part 15 of the FCC Rules. These limits are designed to provide reasonable protection against harmful interference in a residential installation. This equipment generates, uses and can radiate radio frequency energy and, if not installed and used in accordance with the instructions, may cause harmful inter