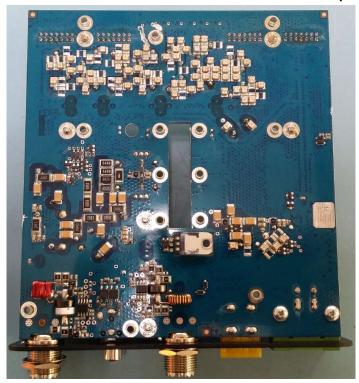

View of top side of main board of MLA 100 Power Amplifier

View of bottom side of main board of MLA 100 Power Amplifier

File name: MLA 100 PA Internal Photo.docx Date: 11.10.2018

View of top side of control and indicator board of MLA 100 Power Amplifier