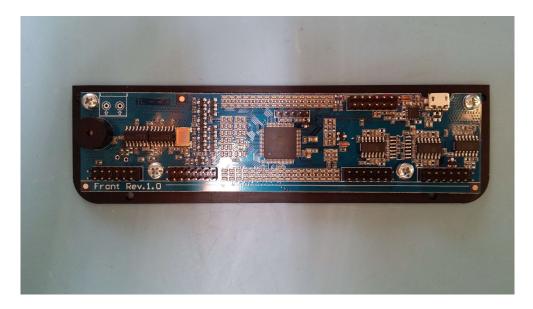

View of top side of main board of MLA 100 Power Amplifier

View of bottom side of main board of MLA 100 Power Amplifier

File name: MLA 100 PA Internal Photo.docx Date: 11.10.2018

View of top side of control and indicator board of MLA 100 Power Amplifier