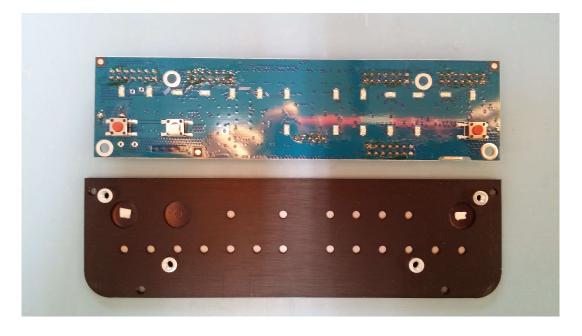

View of bottom side of control and indicator board of MLA 100 Power Amplifier

File name: MLA 100 PA Internal Photo.docx Date: 11.10.2018