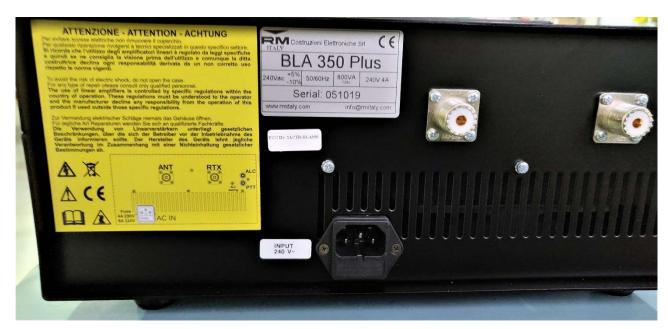

FCC document: BLA 350 Plus FCC LABEL PLACEMENT (FULL VIEW)

NOTE: the label material used for FCC ID statement is a PVC label printed by thermal transfer. Label is protected by additional transparent adhesive film. Label resist to the alcohol test and it's well fixed to the case of equipment.