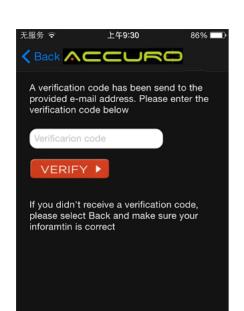

HELLO

Let's get started

Log into your register E-mail, found 6 digital Verification code, enter into below blank and click Verify button

Set in necessary information as below shows, then Submit

1986年 1月

1987年 2月