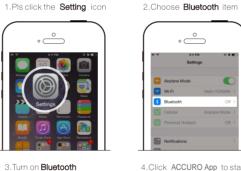

### Connect with iphone

iPhone4S+, iPhone, iPod Touch, iPad iOS 7.0 and above.

4.Click ACCURO App to start healthy iourney