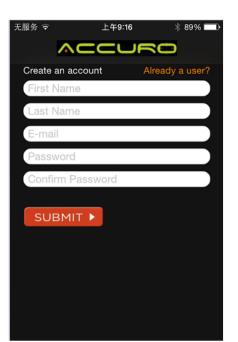

For personal health data gathering, you are required to register when you first run App of ACCURO Smart Scale

Enter in First name, Last Name, E-Mail, Password and Confirm Password then Click Submit button.