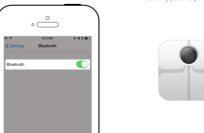

### Connect with iphone

iPhone4S+, iPhone, iPod Touch, iPad iOS 7.0 and above.

4.Click ACCURO App to start healthy iourney