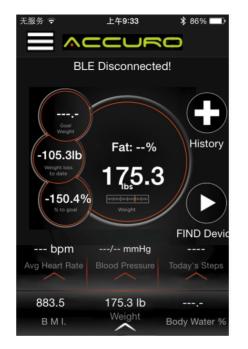

Add the foot pads for use on carpet.

30∃

31日

On this page, Select weight item and then Click find device

175.3 lb

Select device

Select ACCURO scale

### Get start

Now step on scale, you will receive not only weight, but also BMI, body water.