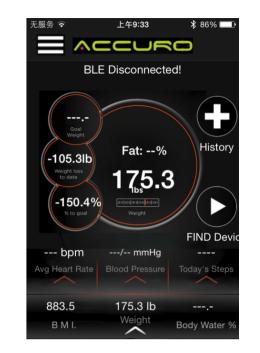

### Get start

Now step on scale, you will receive not only weight, but also BMI, body water.

### Connect with Android

ACCURO Smart Scale available for Android 4.3 or above. Pls keep Bluetooth turn on mode to automatically connect with smart scale. Not support version below Android 4.3.

883.5

Use the ACCURO Smart Scale while barefoot. The scale cannot measure body fat percentage if you're wearing shoes or socks. ACCURO Smart Scale should not be used to diagnose or treat any medical