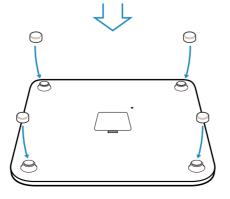

# Thank you for purchasing the ACCURO Smart Scale. Below is the

1 Important! The factory reset must be used for assembly by staffs only.

If using on a carpet, please add the 4 footpads provided.