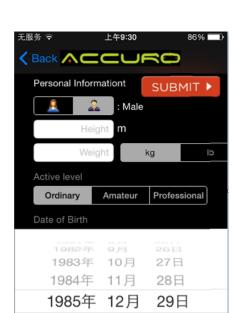

HELLO

Let's get started

Log into your register E-mail, found 6 digital Verification code, enter into below blank and click Verify button

Set in necessary information as below shows, then Submit

1986年 1月

1987年 2月