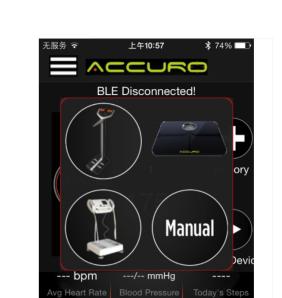

Add the foot pads for use on carpet.

30∃

31日

On this page, Select weight item and then Click find device

175.3 lb

Select device

Select ACCURO scale

### Get start

Now step on scale, you will receive not only weight, but also BMI, body water.