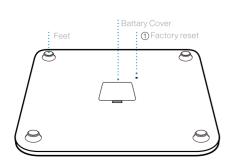

# Thank you for purchasing the ACCURO Smart Scale. Below is the

1 Important! The factory reset must be used for assembly by staffs only.

If using on a carpet, please add the 4 footpads provided.