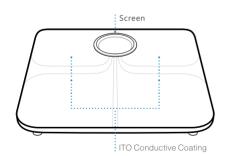

The weighing range of ACCURO Smart Scale: 6.6 lbs (3 kg)-330.7 lbs (150kg) Graduation: 0.1 kg/0.2 lb Size and Weight

|                       | Length  | Width   | Depth  | Weight   |  |
|-----------------------|---------|---------|--------|----------|--|
| ACCURO Smart<br>Scale | 327 mm  | 327 mm  | 31 mm  | 2.16 kg  |  |
|                       | 12.8 in | 12.8 in | 1.2 in | 4.76 lbs |  |