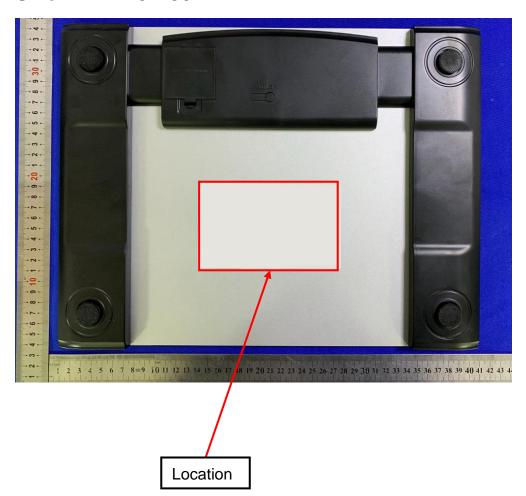

## **Label Artwork and Location**

Model: DHH-10BT

## Label:

| Product Name: Digital Home Health Scale |                                         |
|-----------------------------------------|-----------------------------------------|
| MODEL: DHH-10BT                         |                                         |
| S/N: *mmddyyxxxxx*                      | CAPACITY: 440lb x 0.2lb<br>200kgx 0.1kg |
| FCC ID: 2ACSTFL300                      | 200KgX 0.1Kg                            |

This device complies with part 15 of the FCC Rules. Operation is subject to the following two conditions:

- (1) This device may not cause harmful interference, and
- (2) this device must accept any interference received, including interference that may cause undesired operation.

Size: L\*W=134\*80mm