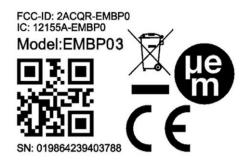

## **FAMILY CERTIFICATION DESCRIPTION**

FCC-ID: 2ACQR-EMBP0 IC: 12155A-EMBP0

The FCC and IC identifications above apply to a base product with the model number EMBP01. In this product family we also have EMBP00, EMBP02, and EMBP03. This documents shows the differences between the products and shows the label relevant to each product in the family.

## LABELS FOR EACH MODEL IN THE FAMILY (EMBP00, EMBP01, EMBP02, EMBP03)

FCC-ID: 2ACQR-EMBP0

IC: 12155A-EMBP0

Model:EMBP01

SN: 019864239403788