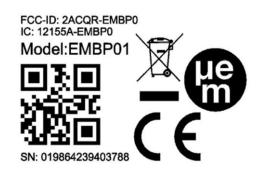

## **FAMILY CERTIFICATION DESCRIPTION**

FCC-ID: 2ACQR-EMBP0 IC: 12155A-EMBP0

The FCC and IC identifications above apply to a base product with the model number EMBP01. In this product family we also have EMBP00, EMBP02, and EMBP03. This documents shows the differences between the products and shows the label relevant to each product in the family.

## LABELS FOR EACH MODEL IN THE FAMILY (EMBP00, EMBP01, EMBP02, EMBP03)

FCC-ID: 2ACQR-EMBP0

IC: 12155A-EMBP0

Model:EMBP01

SN: 019864239403788