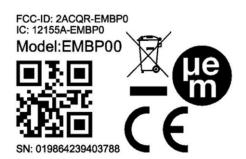

## **FAMILY CERTIFICATION DESCRIPTION**

FCC-ID: 2ACQR-EMBP0 IC: 12155A-EMBP0

The FCC and IC identifications above apply to a base product with the model number EMBP01. In this product family we also have EMBP00, EMBP02, and EMBP03. This documents shows the differences between the products and shows the label relevant to each product in the family.

## LABELS FOR EACH MODEL IN THE FAMILY (EMBP00, EMBP01, EMBP02, EMBP03)

FCC-ID: 2ACQR-EMBP0

IC: 12155A-EMBP0

Model:EMBP01

SN: 019864239403788