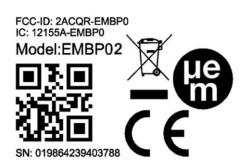

## **FAMILY CERTIFICATION DESCRIPTION**

FCC-ID: 2ACQR-EMBP0 IC: 12155A-EMBP0

The FCC and IC identifications above apply to a base product with the model number EMBP01. In this product family we also have EMBP00, EMBP02, and EMBP03. This documents shows the differences between the products and shows the label relevant to each product in the family.

## LABELS FOR EACH MODEL IN THE FAMILY (EMBP00, EMBP01, EMBP02, EMBP03)

FCC-ID: 2ACQR-EMBP0

IC: 12155A-EMBP0

Model:EMBP01

SN: 019864239403788