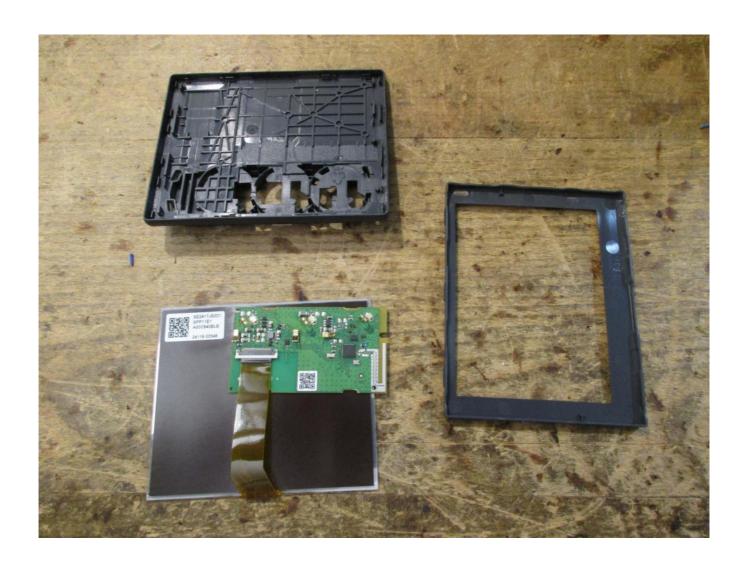

Description: Case opened

**Division:** Industry & Energy

Test report reference: 2022-IN-AT-TICL-E-EX-000328-FG-002

Page: 4 of 10
Date: 12.10.2022

Description: Internal view

**Division:** Industry & Energy

Test report reference: 2022-IN-AT-TICL-E-EX-000328-FG-002