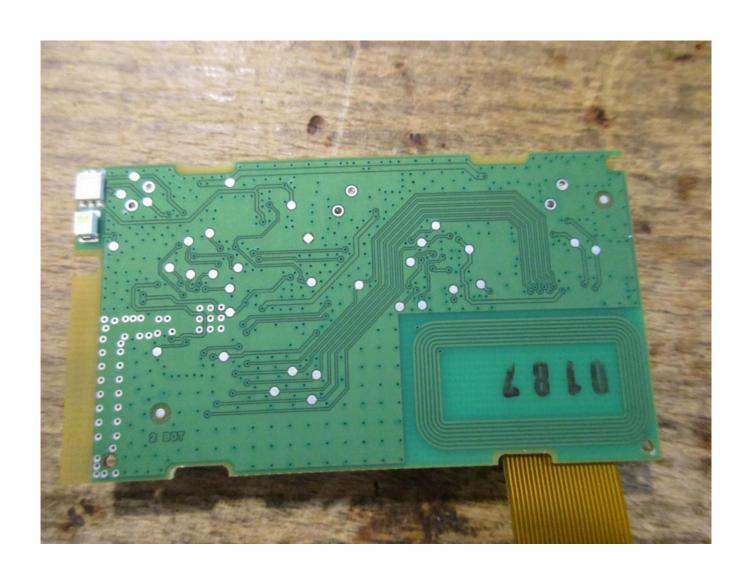

Page: 5 of 10
Date: 12.10.2022

Description: PCB view #1

**Division:** Industry & Energy

Test report reference: 2022-IN-AT-TICL-E-EX-000328-FG-002

Page: 6 of 10 Date: 12.10.2022

Description: PCB view #2

**Division:** Industry & Energy

Test report reference: 2022-IN-AT-TICL-E-EX-000328-FG-002

Page: 7 of 10

Date: 12.10.2022