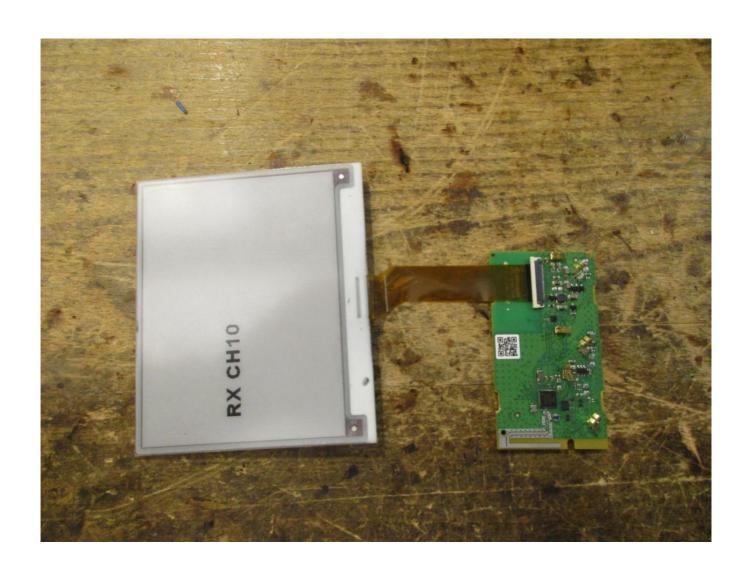

Description: Case opened

**Division:** Industry & Energy

Test report reference: 2022-IN-AT-TICL-E-EX-000328-FG-002

Page: 4 of 10
Date: 12.10.2022

Description: Internal view

**Division:** Industry & Energy

Test report reference: 2022-IN-AT-TICL-E-EX-000328-FG-002