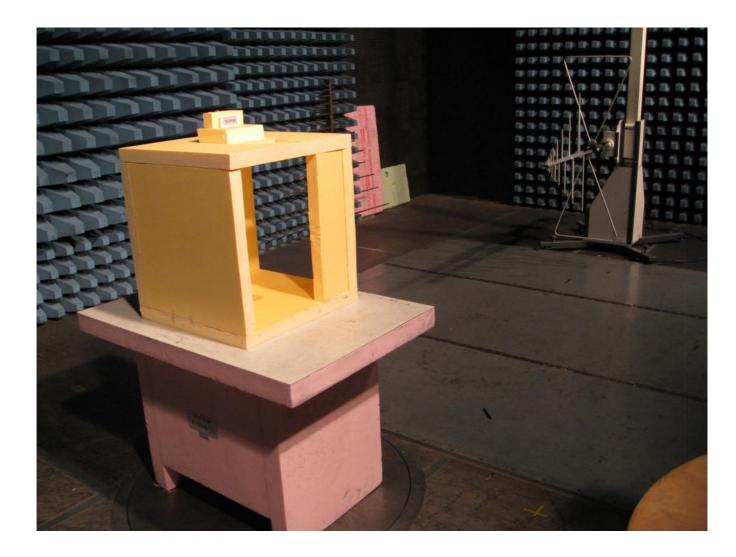

## Appendix 2 Photodocumentation

Description: Test setup radiated 30 MHz - 1 GHz

Division: Industry & Energy

Department: FG

Test report reference: INE-AT/FG-21/122

Page: 8 of 9

Date: 13.08.2021