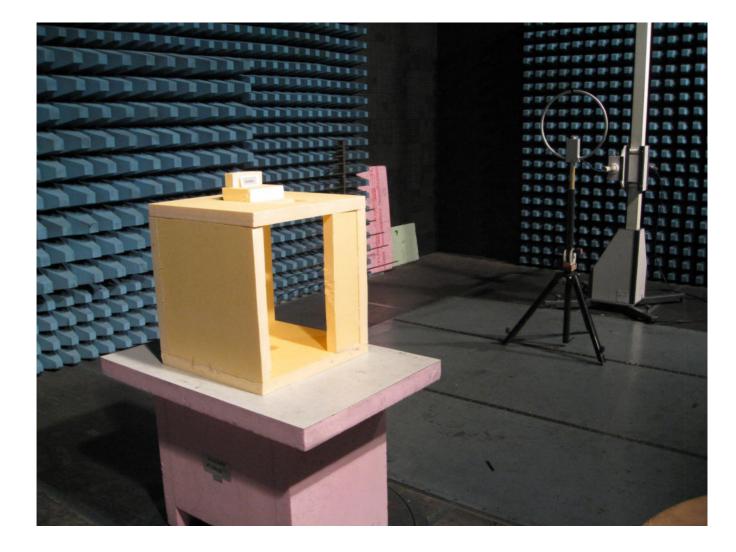

## Appendix 2 Photodocumentation

Description: Test setup radiated emissions below 30 MHz

Division: Industry & Energy

Department: FG

Test report reference: INE-AT/FG-21/122

Page: 7 of 9

Date: 13.08.2021