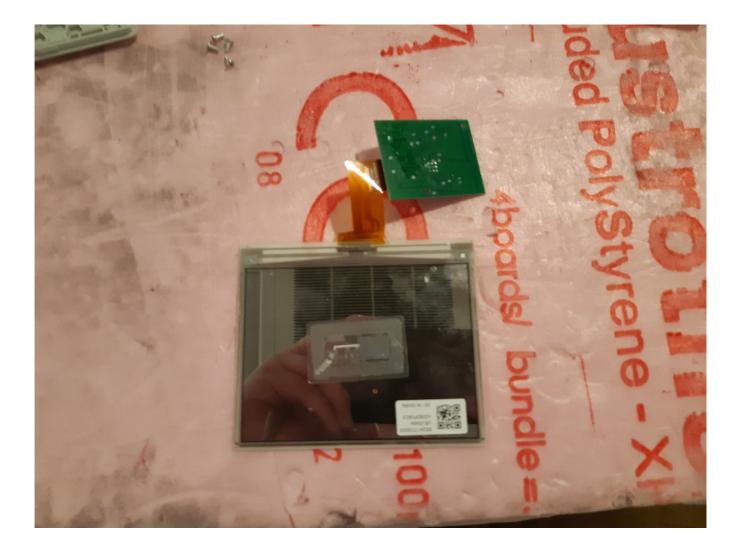

Description: Battery compartment opened

Division: Industry & Energy

Department: FG

Test report reference: INE-AT/FG-21/169

Page: 3 of 10

Date: 16.09.2021

Description: Case opened

Division: Industry & Energy

Department: FG

Test report reference: INE-AT/FG-21/169

Page: 4 of 10

Date: 16.09.2021

Description: PCB view #1

Division: Industry & Energy

Department: FG

Test report reference: INE-AT/FG-21/169