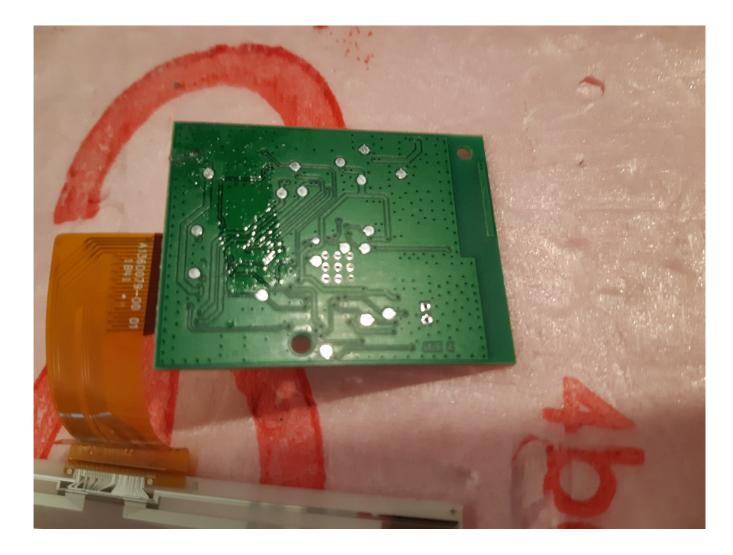

Page: 5 of 10

Date: 16.09.2021

Description: PCB view #2

Division: Industry & Energy

Department: FG

Test report reference: INE-AT/FG-21/169

Page: 6 of 10

Date: 16.09.2021