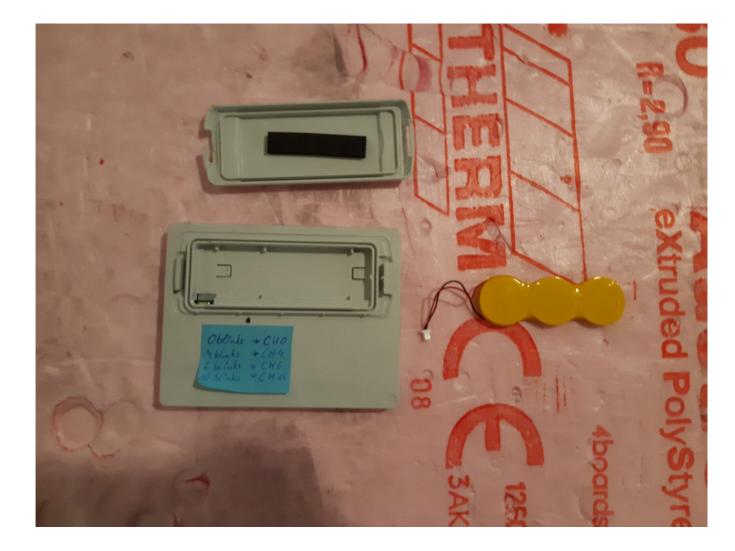

Description: Battery compartment opened

Division: Industry & Energy

Department: FG

Test report reference: INE-AT/FG-21/169

Page: 3 of 10

Date: 16.09.2021

Description: Case opened

Division: Industry & Energy