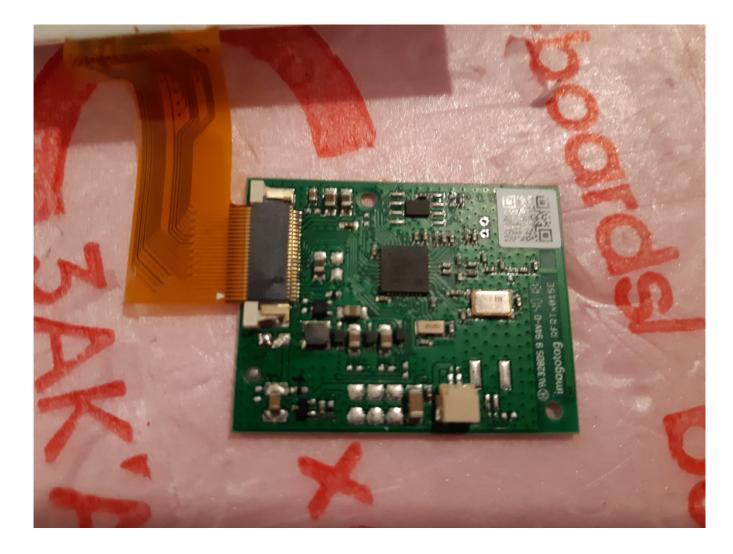

Department: FG

Test report reference: INE-AT/FG-21/169

Page: 4 of 10

Date: 16.09.2021

Description: PCB view #1

Division: Industry & Energy

Department: FG

Test report reference: INE-AT/FG-21/169