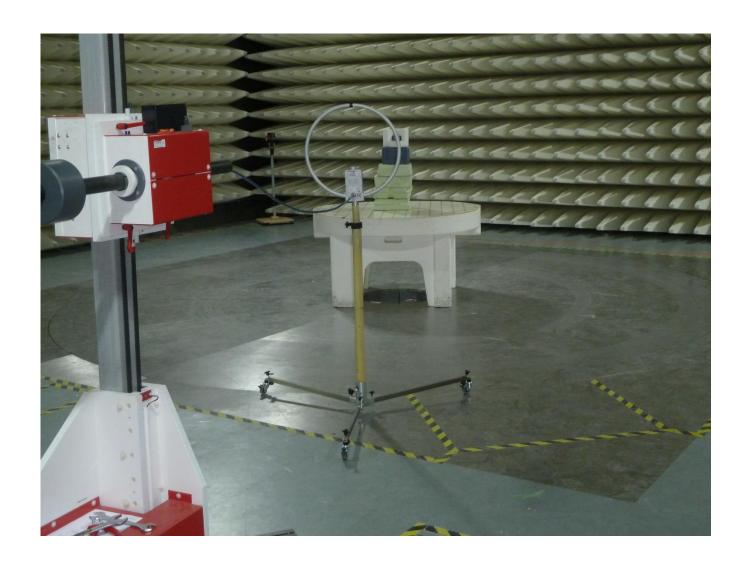

## Appendix 2 Photodocumentation

Description: Test setup below 30 MHz

**Division:** Industry & Energy

Department: FG

Test report reference: INE-AT/FG-21/107E

Page: 6 of 8

Date: 10.5.2021