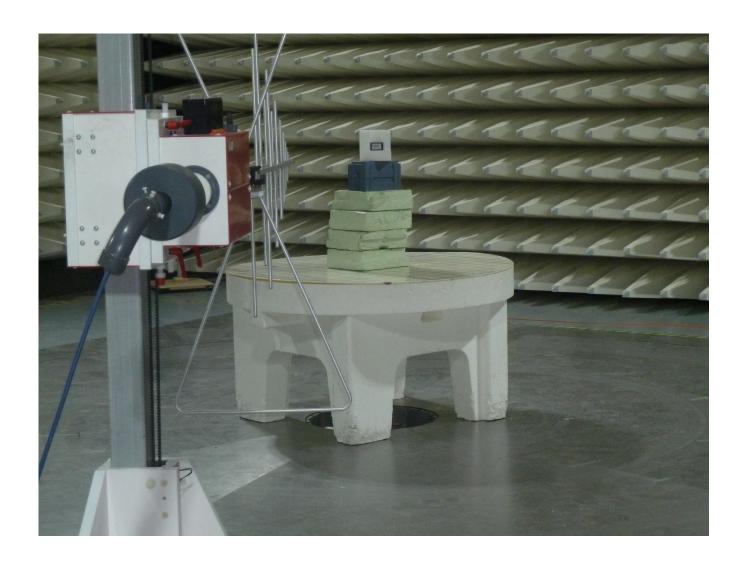

## Appendix 2 Photodocumentation

Description: Test setup 30 - 1000 MHz

**Division:** Industry & Energy

Department: FG

Test report reference: INE-AT/FG-21/107E

Page: 7 of 8

Date: 10.5.2021