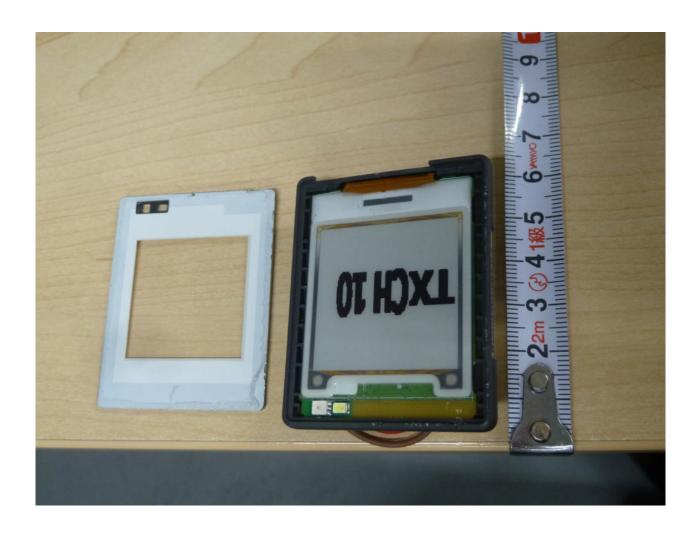

Description: Case opened

**Division:** Industry & Energy

Test report reference: 2023-IN-AT-TICL-E-EX-000006-FG-005

Date: 26.01.2023

Page: 4 of 11

Description: Internal view #1

**Division:** Industry & Energy