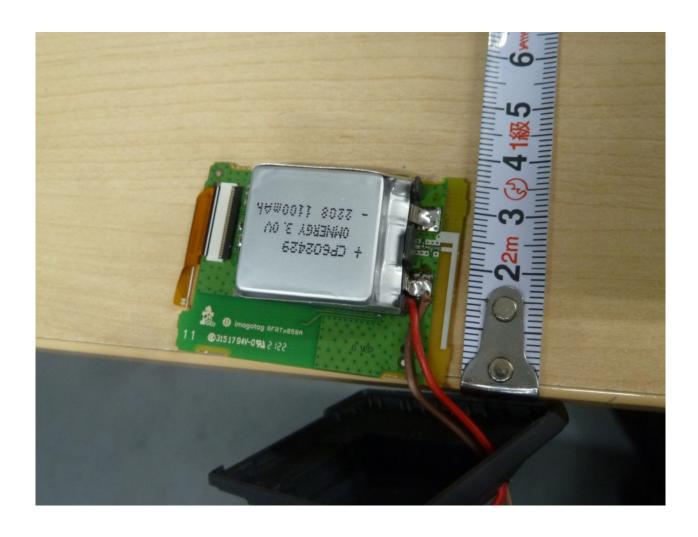

Test report reference: 2023-IN-AT-TICL-E-EX-000006-FG-005

Page: 5 of 11

Date: 26.01.2023

Description: Internal view #2

**Division:** Industry & Energy

Test report reference: 2023-IN-AT-TICL-E-EX-000006-FG-005

Page: 6 of 11

Date: 26.01.2023

Description: Internal view #3

**Division:** Industry & Energy

Test report reference: 2023-IN-AT-TICL-E-EX-000006-FG-005

Page: 7 of 11

Date: 26.01.2023

Description: Internal view #4