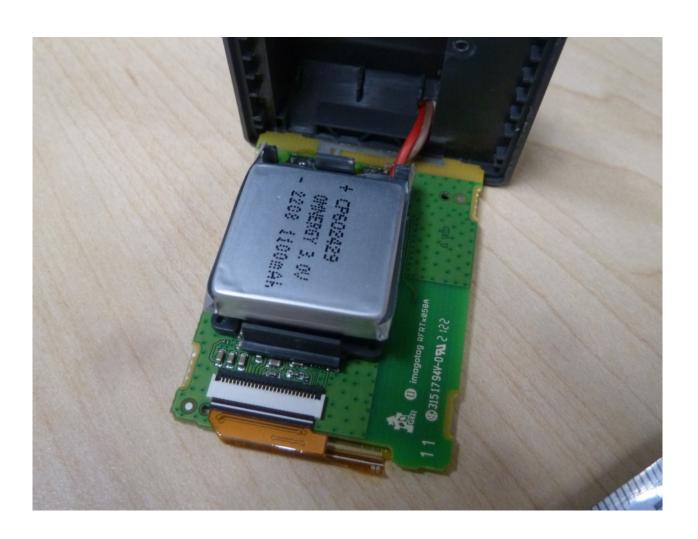

Description: Case opened

**Division:** Industry & Energy

Test report reference: 2023-IN-AT-TICL-E-EX-000006-FG-005

Date: 26.01.2023

Page: 4 of 11

Description: Internal view #1

**Division:** Industry & Energy

Test report reference: 2023-IN-AT-TICL-E-EX-000006-FG-005

Page: 5 of 11

Date: 26.01.2023

Description: Internal view #2

**Division:** Industry & Energy

Test report reference: 2023-IN-AT-TICL-E-EX-000006-FG-005