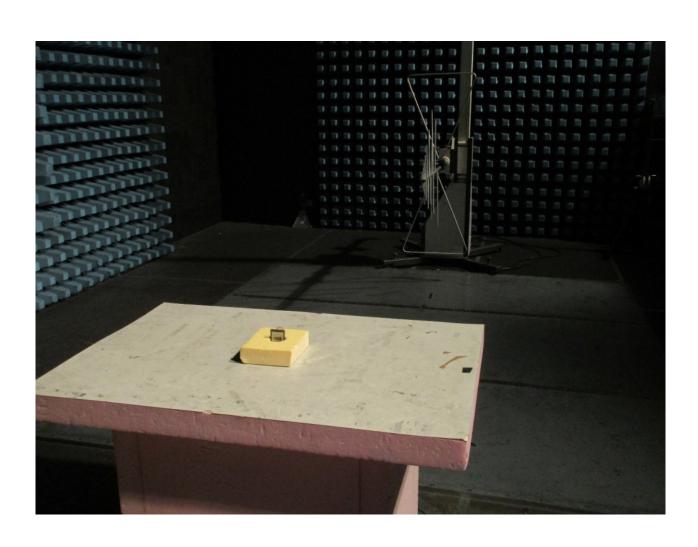

## Appendix 2 Photodocumentation

Description: Test setup radiated emissions 30 MHz - 1 GHz

**Division:** Industry & Energy

Test report reference: 2023-IN-AT-TICL-E-EX-000006-FG-005

Page: 10 of 11 Date: 26.01.2023