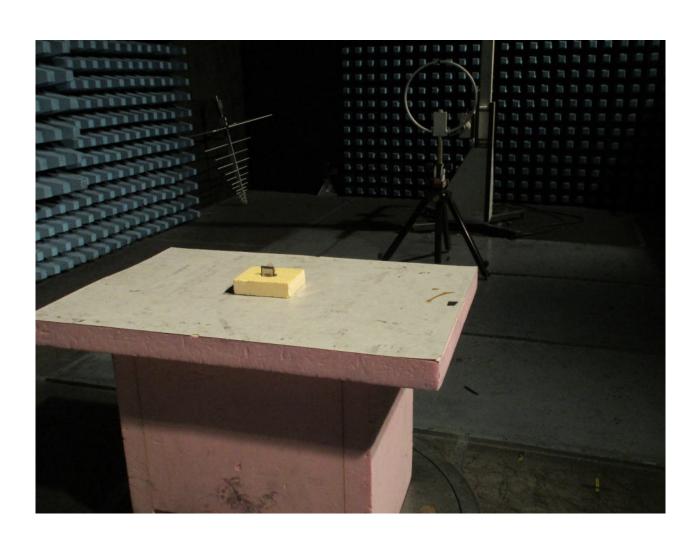

## Appendix 2 Photodocumentation

Description: Test setup radiated emissions below 30 MHz

**Division:** Industry & Energy

Test report reference: 2023-IN-AT-TICL-E-EX-000006-FG-005

Page: 9 of 11

Date: 26.01.2023