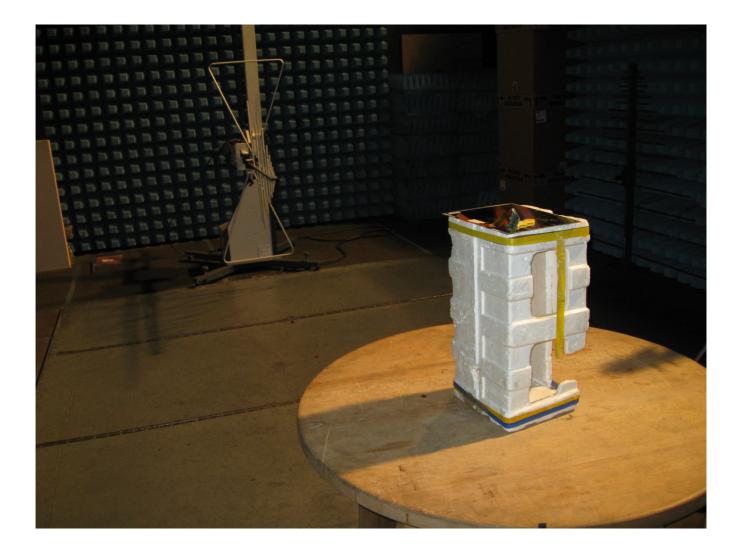

Division: Industry & Energy

Department: FG

Test report reference: INE-AT/FG-18/107

Page: 4 of 6

Date: 01.02.2018

checked by: \_\_\_\_\_

Description: Test setup < 1GHz

Division: Industry & Energy