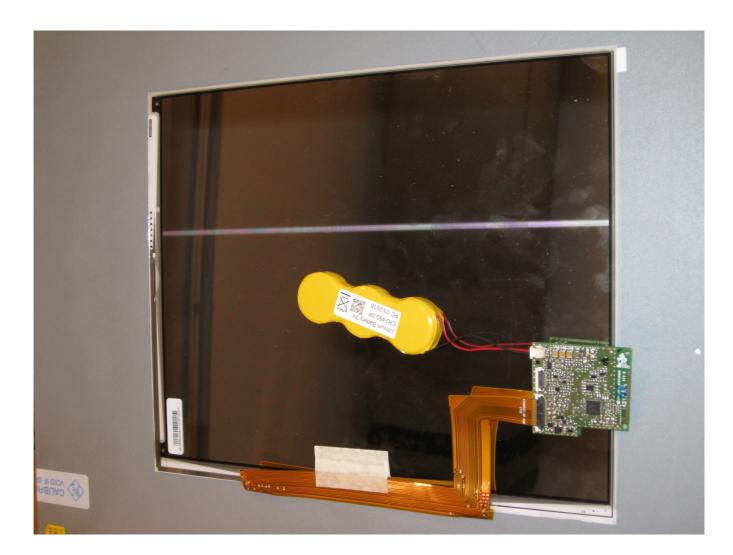

Description: Test setup with battery and display connected

Division: Industry & Energy

Department: FG

Test report reference: INE-AT/FG-18/107

Page: 3 of 6

Date: 01.02.2018

checked by:

Description: Test setup inside the absorber chamber