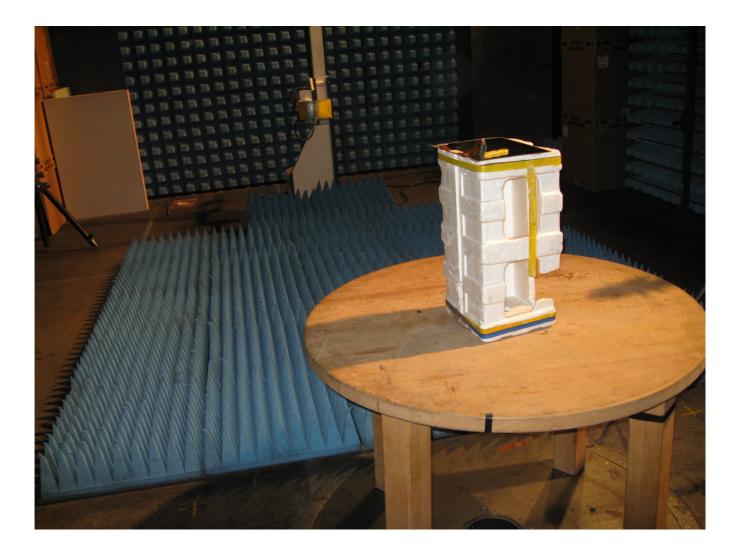

Department: FG

Test report reference: INE-AT/FG-18/107

Page: 5 of 6

Date: 01.02.2018

checked by: \_\_\_\_\_

Description: Test setup > 1GHz

Division: Industry & Energy

Department: FG