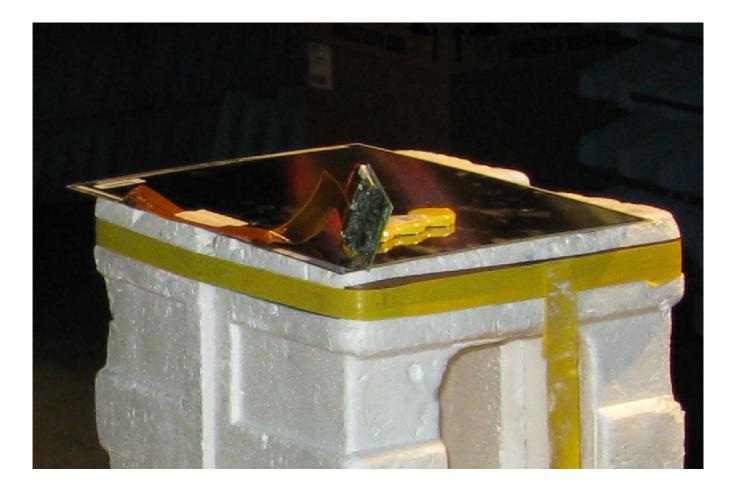

Description: Test setup with battery and display connected

Division: Industry & Energy

Department: FG

Test report reference: INE-AT/FG-18/107

Page: 3 of 6

Date: 01.02.2018

checked by:

Description: Test setup inside the absorber chamber