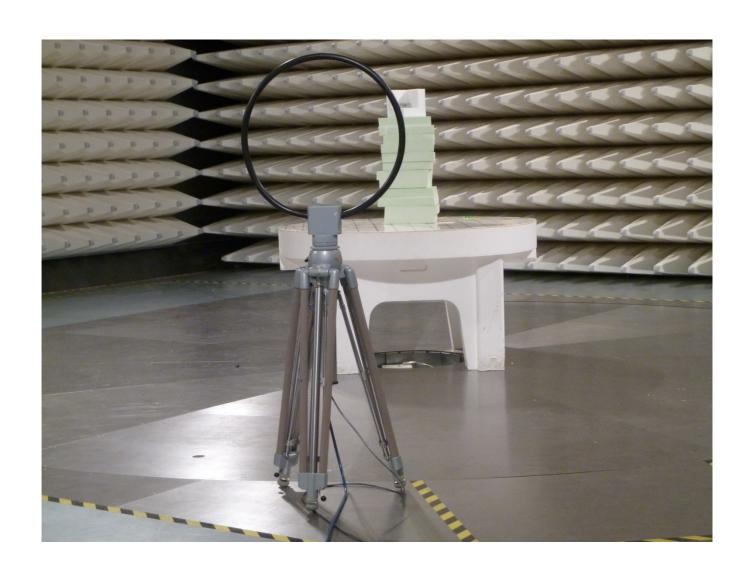

## Appendix 2 Photodocumentation

Description: Test setup below 30 MHz

**Division:** Industry & Energy

Department: FG

Test report reference: INE-AT/FG-17/182

Page: 8 of 10

Date: 20.12.2017

checked by: \_\_\_\_\_