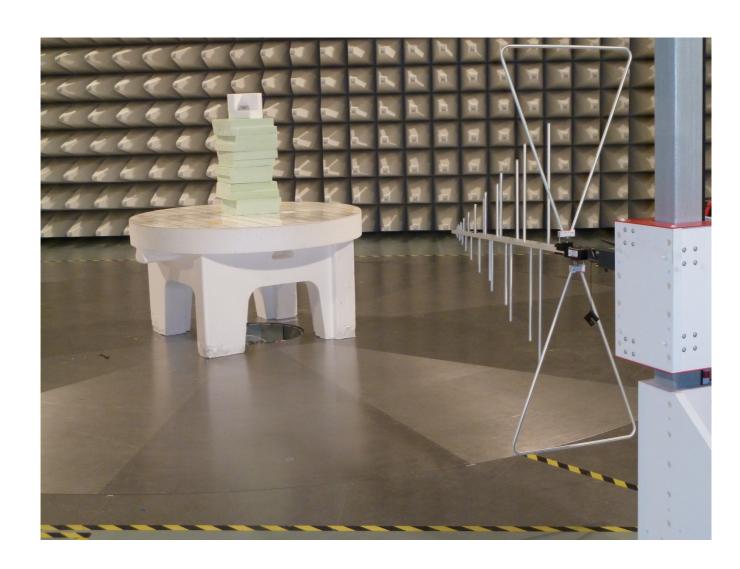

## Appendix 2 Photodocumentation

Description: Test setup 30 MHz - 1 GHz

**Division:** Industry & Energy

Department: FG

Test report reference: INE-AT/FG-17/182

Page: 9 of 10

Date: 20.12.2017

checked by: \_\_\_\_\_