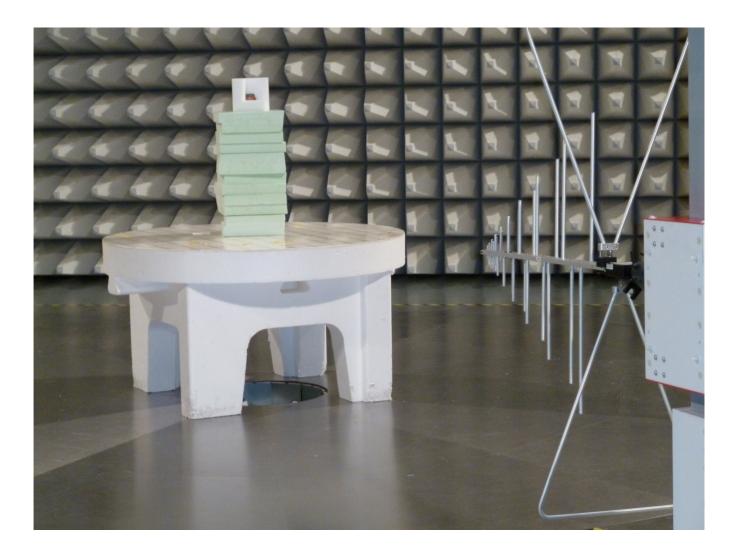

## Appendix 2 Photodocumentation

Description: Test setup 30 MHz - 1 GHz

Division: Industry & Energy

Department: FG

Test report reference: INE-AT/FG-17/174

Page: 8 of 9

Date: 30.10.2017

checked by: