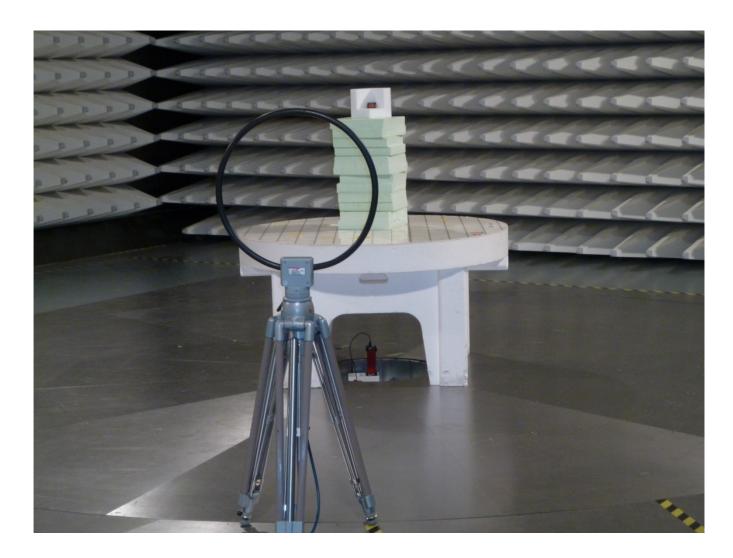

## Appendix 2 Photodocumentation

Description: Test setup up to 30 MHz

Division: Industry & Energy

Department: FG

Test report reference: INE-AT/FG-17/174

Page: 7 of 9

Date: 30.10.2017

checked by: \_\_\_\_\_