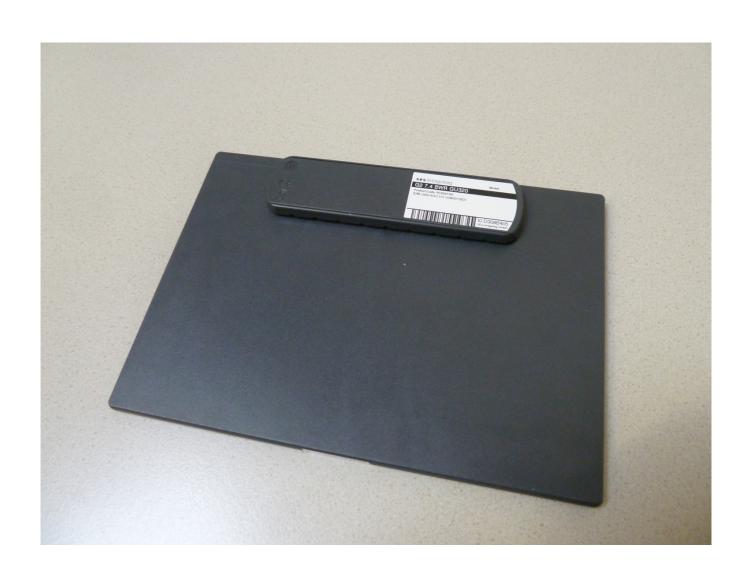

## Appendix 2 Photodocumentation

Description: Backside view

**Division:** Industry & Energy

Department: FG

Test report reference: INE-AT/FG-17/175

Page: 2 of 9

Date: 30.10.2017 checked by: \_\_\_\_\_