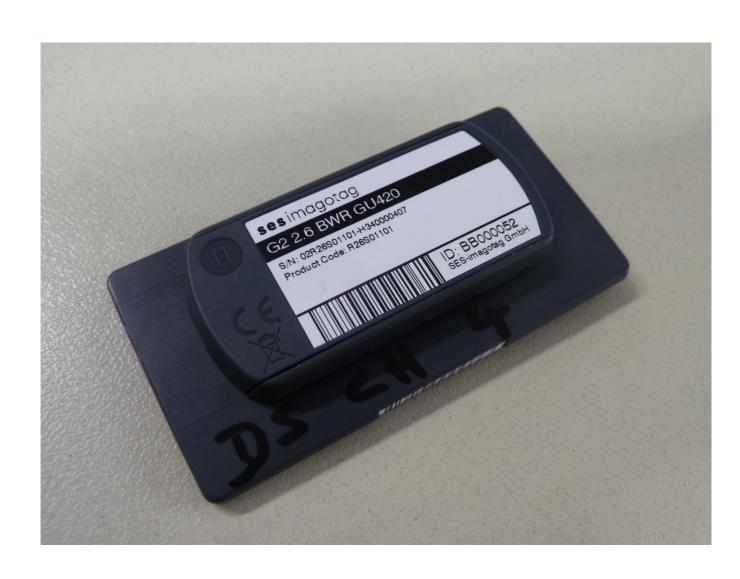

## Appendix 2 Photodocumentation

Description: Backside view

**Division:** Industry & Energy

Department: FG

Test report reference: INE-AT/FG-17/144

Page: 2 of 9

Date: 30.10.2017

checked by: \_\_\_\_\_