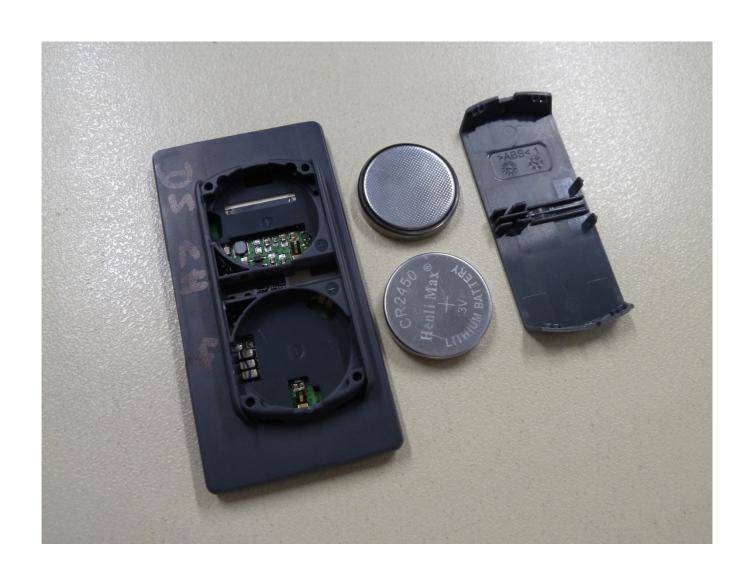

## Appendix 2 Photodocumentation

Description: Battery case opened

**Division:** Industry & Energy

Department: FG

Test report reference: INE-AT/FG-17/144

Page: 3 of 9

Date: 30.10.2017

checked by: \_\_\_\_\_