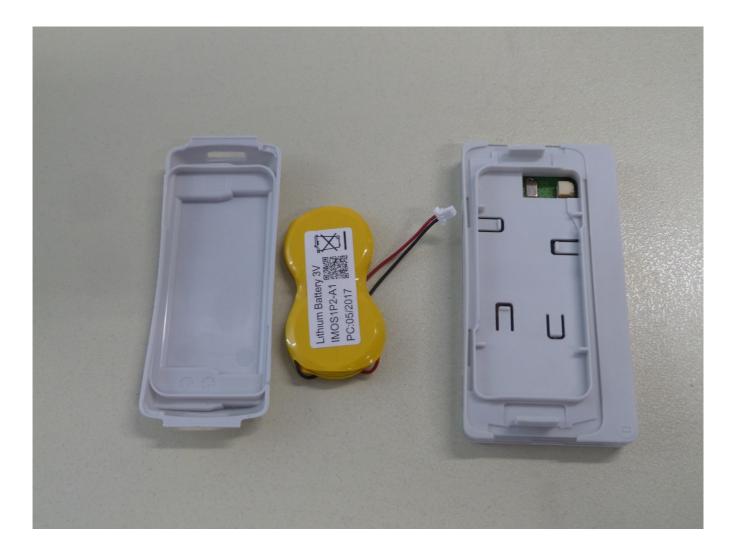

## Appendix 2 Photodocumentation

Description: Battery compartment opened

Division: Industry & Energy

Department: FG

Test report reference: INE-AT/FG-18/115E

Page: 3 of 7

Date: 13.04.2018

checked by: