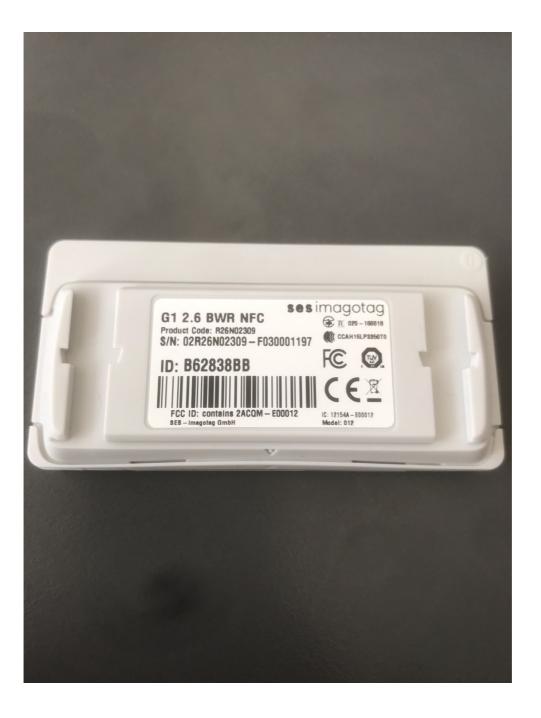

## Appendix 2 Photodocumentation

Description: Backside view

Division: Industry & Energy

Department: FG

Test report reference: INE-AT/FG-18/115E

Page: 2 of 7

Date: 13.04.2018

checked by: \_\_\_\_\_