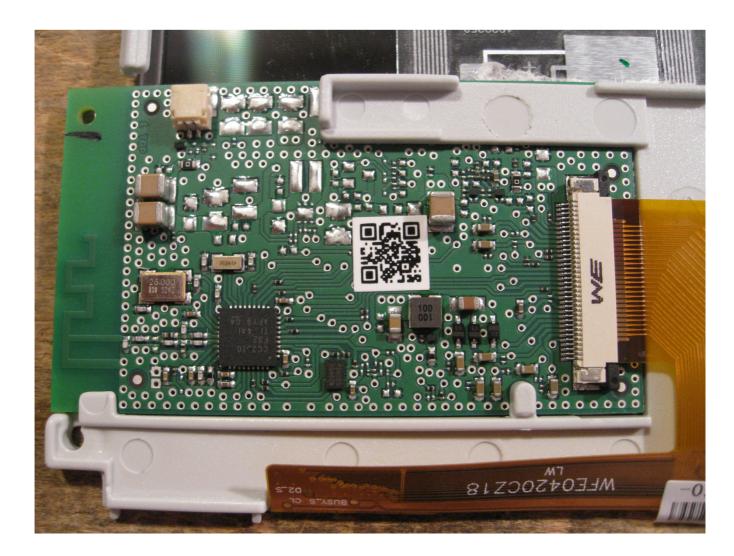

Department: FG

Test report reference: M/FG-15/172

Page: 5 of 10

Date: 04.11.2015

Description: Case opened view #3

Division Medical Technology/ Communication Technology/ EMC

Department: FG

Test report reference: M/FG-15/172

Page: 6 of 10

Date: 04.11.2015

Description: Case opened view #4

Division Medical Technology/ Communication Technology/ EMC

Department: FG

Test report reference: M/FG-15/172

Page: 7 of 10

Date: 04.11.2015