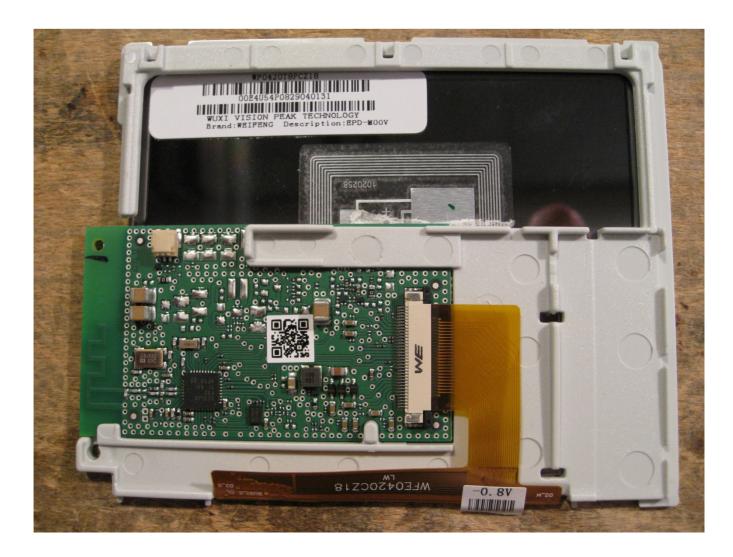

Description: Case opened view #1

Division Medical Technology/ Communication Technology/ EMC

Department: FG

Test report reference: M/FG-15/172

Page: 4 of 10

Date: 04.11.2015

Description: Case opened view #2

Division Medical Technology/ Communication Technology/ EMC

Department: FG

Test report reference: M/FG-15/172

Page: 5 of 10

Date: 04.11.2015

Description: Case opened view #3

Division Medical Technology/ Communication Technology/ EMC

Department: FG

Test report reference: M/FG-15/172