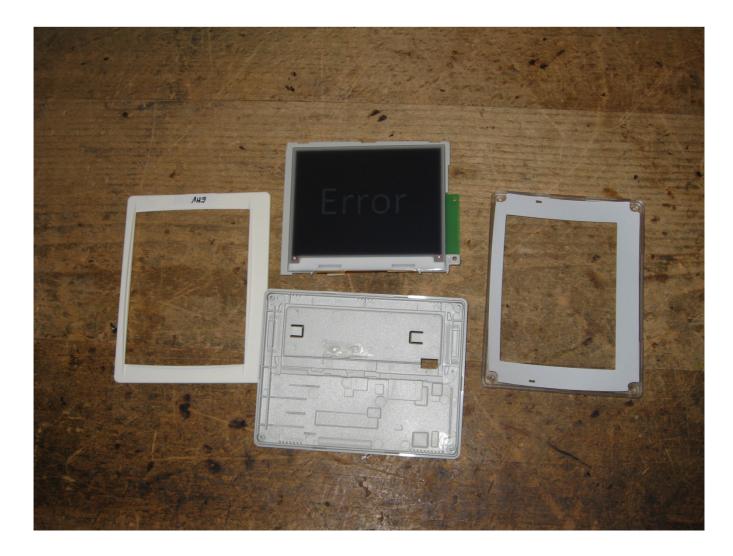

Description: Case opened view #1

Division Medical Technology/ Communication Technology/ EMC

Department: FG

Test report reference: M/FG-15/172

Page: 4 of 10

Date: 04.11.2015

Description: Case opened view #2

Division Medical Technology/ Communication Technology/ EMC