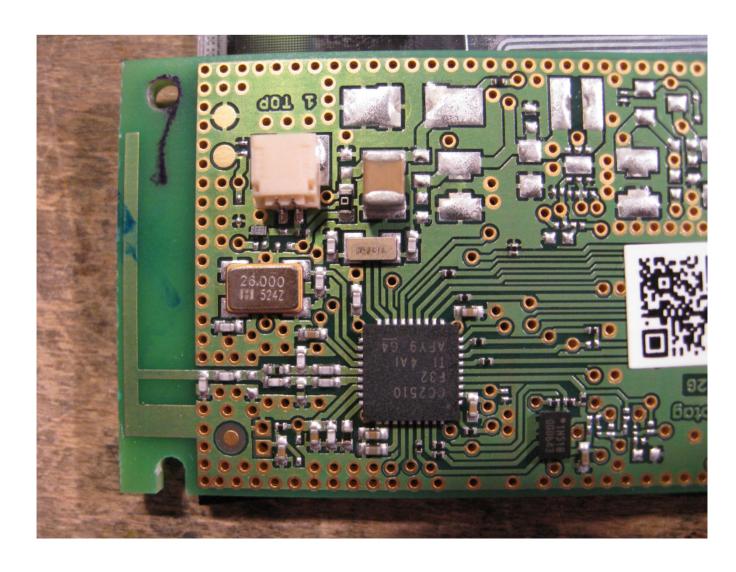

## Appendix 2 Photodocumentation

Description: Detail view of radio part (module)

Division Medical Technology/ Communication Technology/ EMC

Department: FG

Test report reference: M/FG-15/170

Page: 6 of 8

Date: 04.11.2015