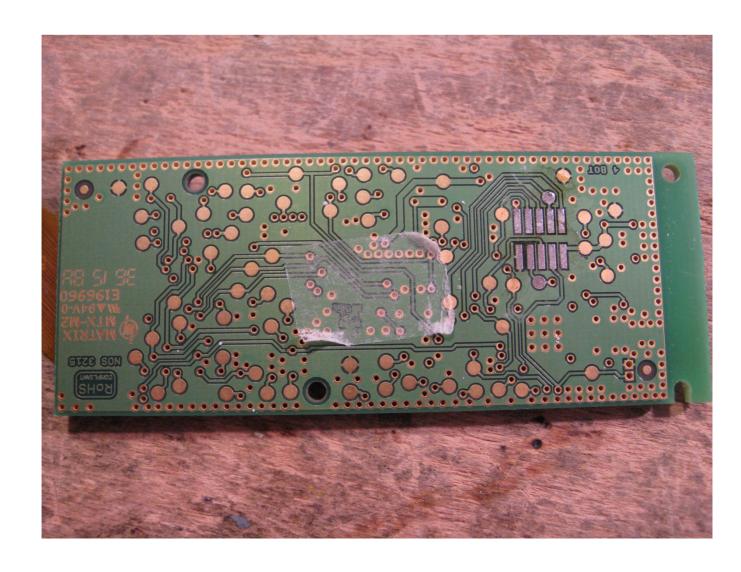

## Appendix 2 Photodocumentation

Description: Case opened view #2

Division Medical Technology/ Communication Technology/ EMC

Department: FG

Test report reference: M/FG-15/170

Page: 5 of 8

Date: 04.11.2015

checked by: \_\_