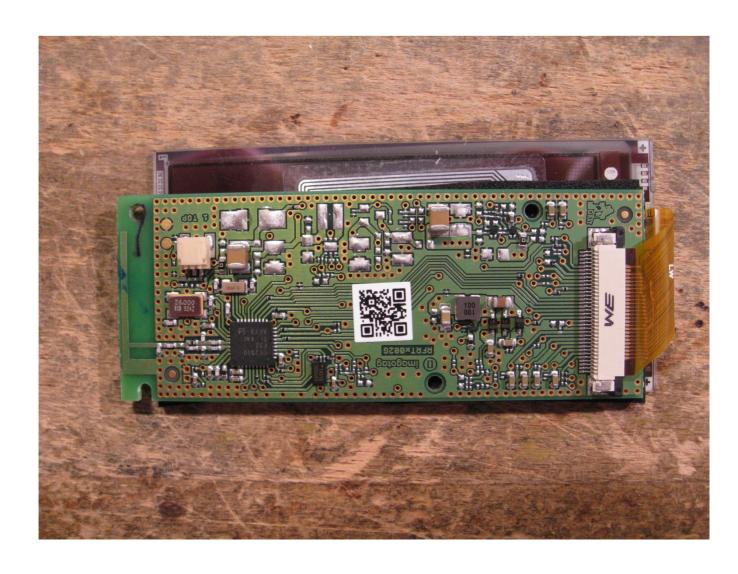

## Appendix 2 Photodocumentation

Description: Case opened view #1

Division Medical Technology/ Communication Technology/ EMC

Department: FG

Test report reference: M/FG-15/170

Page: 4 of 8

Date: 04.11.2015

checked by: \_\_\_\_\_