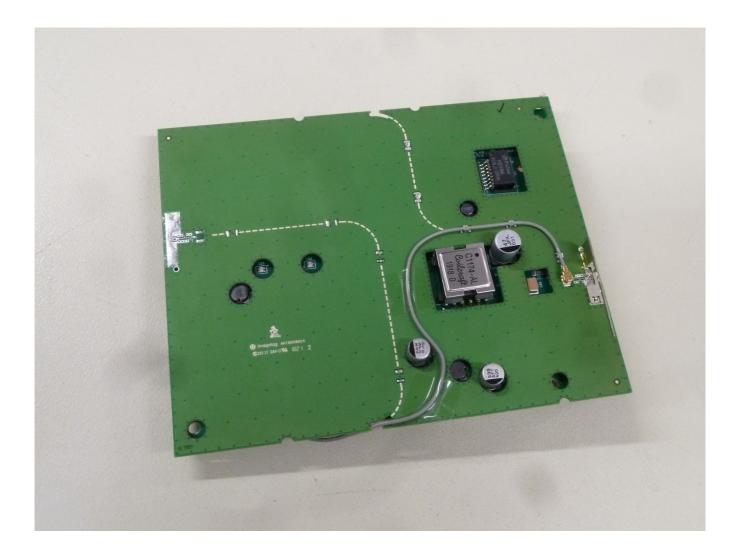

Test report reference: INE-AT/FG-21/197

Page: 9 of 14

Description: RF module view #1

Division: Industry & Energy

Department: FG

Test report reference: INE-AT/FG-21/197

Page: 10 of 14

Date: 14.01.2022