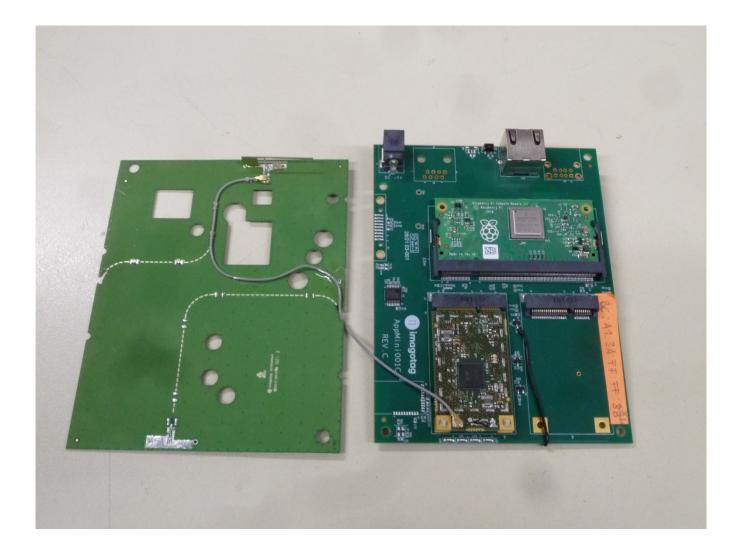

Description: Main and Antenna PCBs view #2

Division: Industry & Energy

Department: FG

Test report reference: INE-AT/FG-21/197

Page: 8 of 14

Description: Modules detached

Division: Industry & Energy

Department: FG