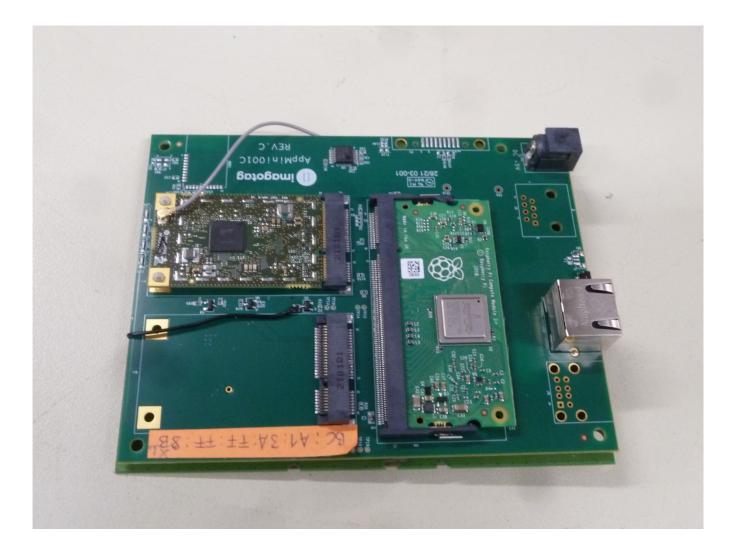

Page: 6 of 14

Description: Main and Antenna PCBs view #1

Division: Industry & Energy

Department: FG

Test report reference: INE-AT/FG-21/197

Page: 7 of 14

Date: 14.01.2022

DN- FM-INE-EMV-ALL-Anl2\_en Rev00