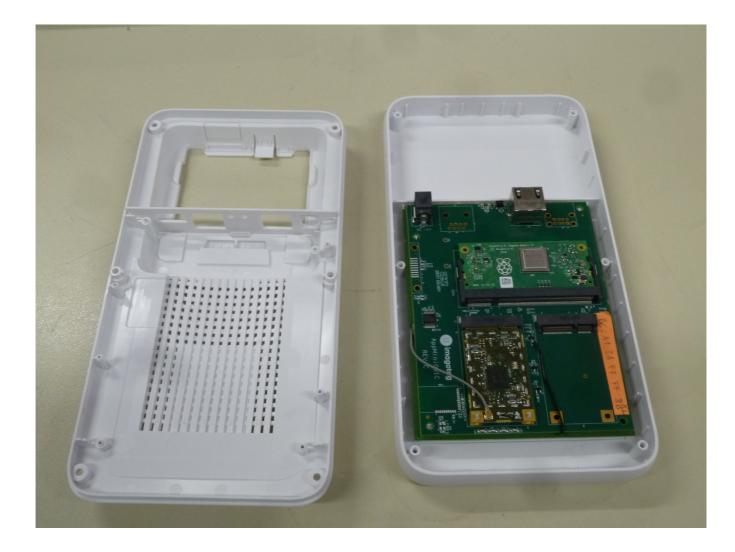

Description: Case opened

Division: Industry & Energy

Department: FG

Test report reference: INE-AT/FG-21/197

Page: 4 of 14

Description: Internal view #1

Division: Industry & Energy

Department: FG